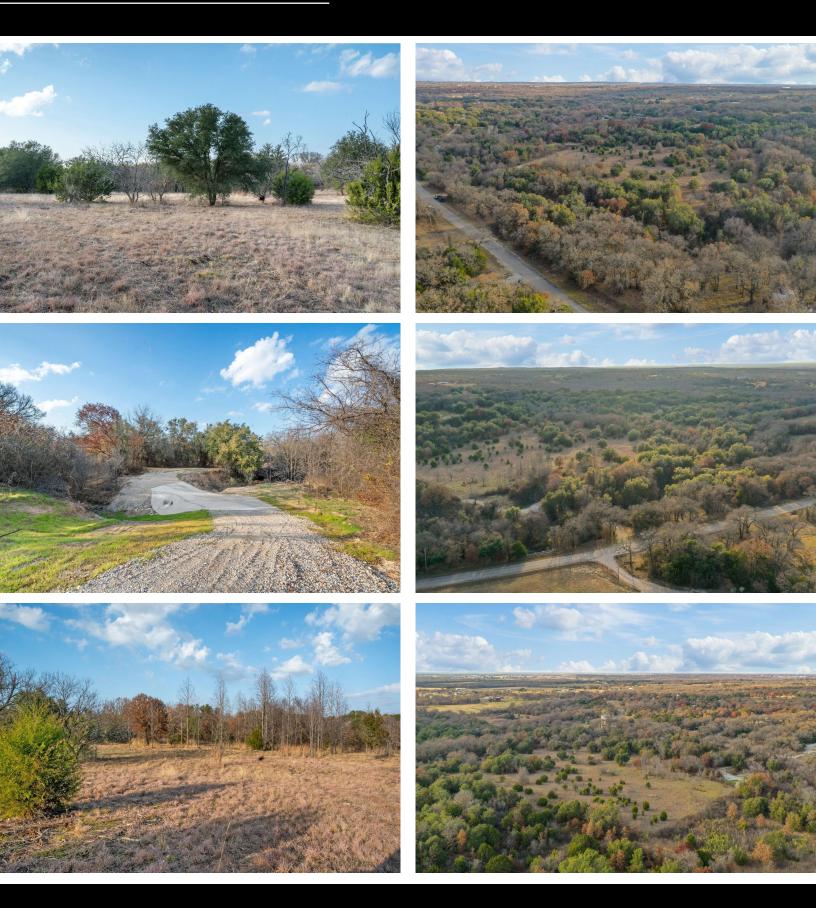

| List Price | \$352,730             |
|--------------------|------------------------------------------------------|------------|-----------------------|
| County             | Parker                                               | Lot Size   | 10.078 acres          |
| Schools            | Garner ISD                                           | Utilities  | Electricity Available |
| Driving Directions | On Old Authon Rd between Sandy Lane and Candle Lane. |            |                       |

See agent for a pin.

#### HIGHLIGHTS

AG EXEMPT & UNRESTRICTED

SEASONAL CREEK

GARNER ISD

INCREASINGLY HARD TO FIND TRACT

ALL WEATHER CREEK CROSSING

MULTIPLE BUILDING SITES

# LISTING PRESENTED BY:







PROPERTY WEBSITE LINK: stephenreichgroup.com/20801286



# **PROPERTY PHOTOS**







# **PROPERTY PHOTOS**



STEPHEN REICH - 817.597.8884





### AERIAL MAP





A DIVISION OF EBBY HALLIDAY REAL ESTATE. INC.

### **CONTOUR LINES & FLOODPLAIN**