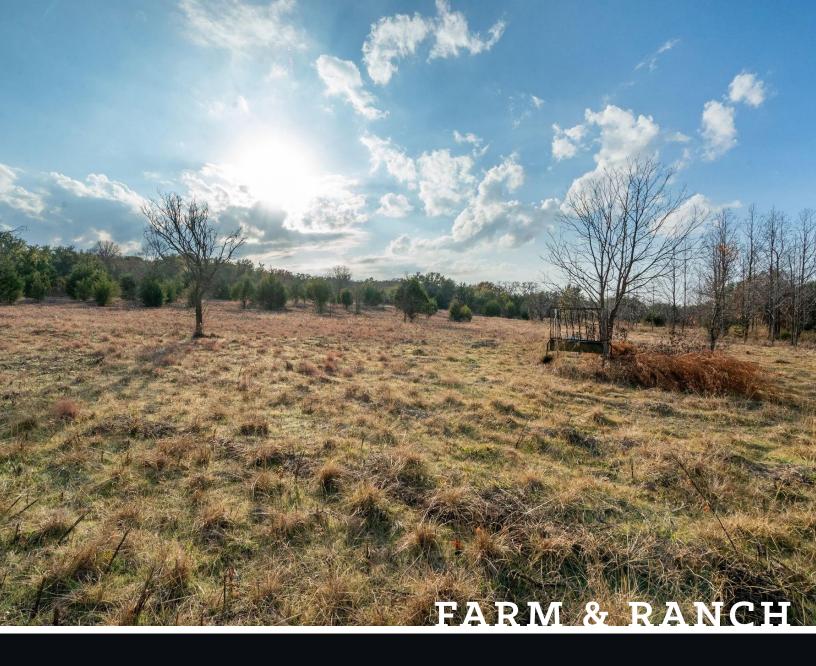

#### DESCRIPTION

This gorgeous unrestricted 10-acre tract is located just minutes north of Weatherford, Texas, offering a rare opportunity to own a beautiful piece of land. The property features an ag exemption, providing tax benefits for agricultural use, along with an abundance of mature hardwoods, creating a serene and private setting. A seasonal creek runs through the land, adding natural beauty and tranquility to the landscape. The seller has gone to the effort of installing an all-weather creek crossing, ensuring easy access to the back of the property where multiple picturesque building sites await. Whether you're looking to build your dream home, a weekend getaway, or just enjoy the quiet, peaceful surroundings, this property offers endless possibilities. Unrestricted 10-acre tracts like this are becoming increasingly hard to find in the area, so don't miss out on this incredible opportunity to own a piece of prime real estate. Schedule a showing today and explore the potential this land has to offer!

#### HIGHLIGHTS

AG EXEMPT & UNRESTRICTED

SEASONAL CREEK

GARNER ISD

INCREASINGLY HARD TO FIND TRACT

ALL WEATHER CREEK CROSSING

MULTIPLE BUILDING SITES