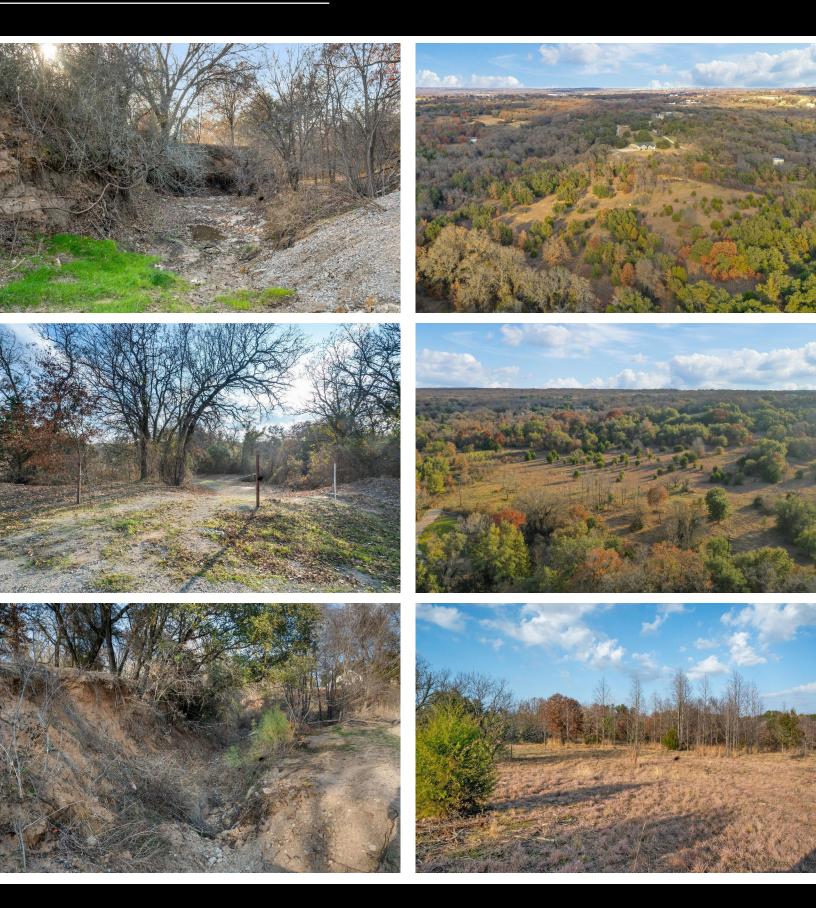

2,730             |
|--------------------|------------------------------------------------------|------------|-----------------------|
| County             | Parker                                               | Lot Size   | 10.078 acres          |
| Schools            | Garner ISD                                           | Utilities  | Electricity Available |
| Driving Directions | On Old Authon Rd between Sandy Lane and Candle Lane. |            |                       |

See agent for a pin.

#### HIGHLIGHTS

AG EXEMPT & UNRESTRICTED

SEASONAL CREEK

GARNER ISD

INCREASINGLY HARD TO FIND TRACT

ALL WEATHER CREEK CROSSING

MULTIPLE BUILDING SITES

# LISTING PRESENTED BY:







PROPERTY WEBSITE LINK: stephenreichgroup.com/20801286



# **PROPERTY PHOTOS**







# **PROPERTY PHOTOS**



STEPHEN REICH - 817.597.8884





### AERIAL MAP





A DIVISION OF EBBY HALLIDAY REAL ESTATE. INC.

### **CONTOUR LINES & FLOODPLAIN**