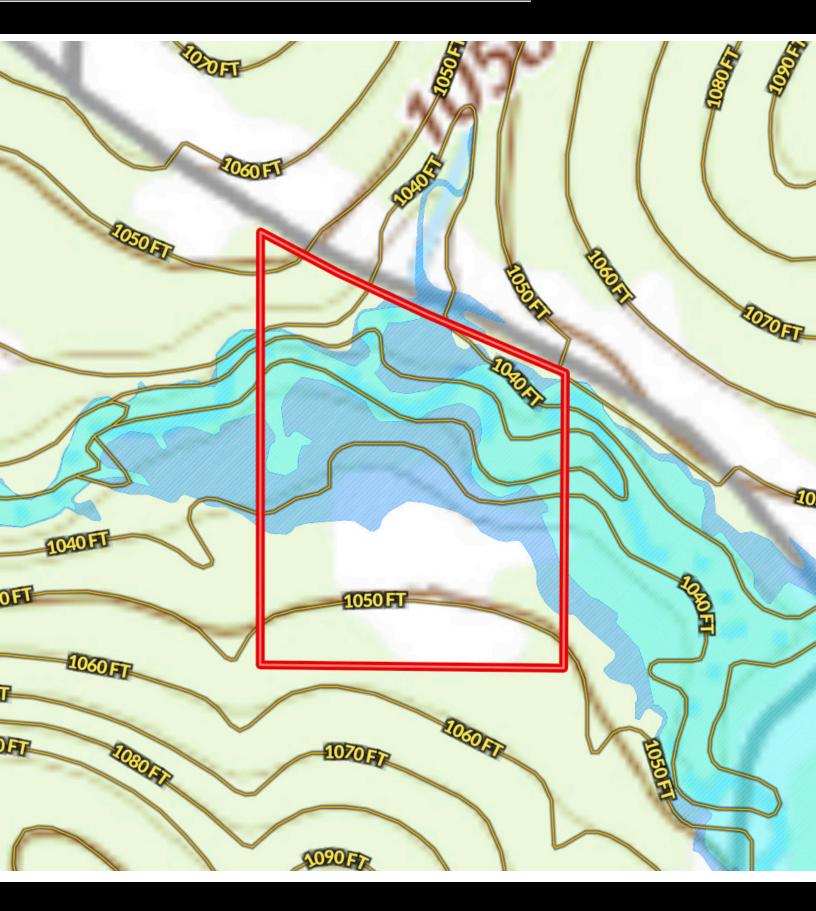

unty             | Parker                                               | Lot Size   | 10.078 acres          |
| Schools            | Garner ISD                                           | Utilities  | Electricity Available |
| Driving Directions | On Old Authon Rd between Sandy Lane and Candle Lane. |            |                       |

See agent for a pin.

#### HIGHLIGHTS

AG EXEMPT & UNRESTRICTED

SEASONAL CREEK

GARNER ISD

INCREASINGLY HARD TO FIND TRACT

ALL WEATHER CREEK CROSSING

MULTIPLE BUILDING SITES

# LISTING PRESENTED BY:







PROPERTY WEBSITE LINK: stephenreichgroup.com/20801286



# **PROPERTY PHOTOS**







# **PROPERTY PHOTOS**



STEPHEN REICH - 817.597.8884





### AERIAL MAP





A DIVISION OF EBBY HALLIDAY REAL ESTATE. INC.

### **CONTOUR LINES & FLOODPLAIN**