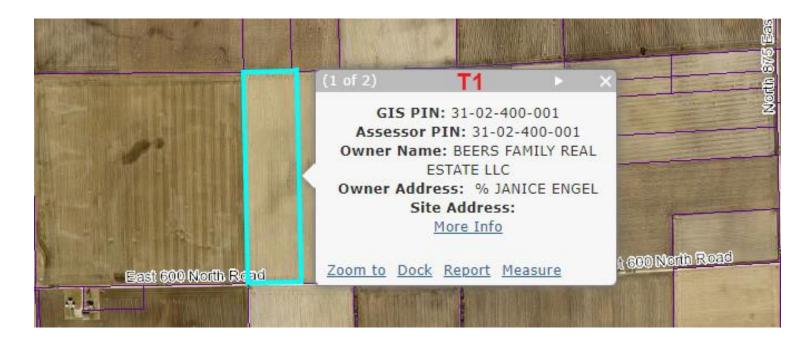

| Parcel Number<br>31-02-400-001    | Site Address                    | Owner Name & Address  BEERS FAMILY REAL ESTATE LLC  % JANICE ENGEL  201 N BLANCHARD  WHEATON, IL, 60187 |
|-----------------------------------|---------------------------------|---------------------------------------------------------------------------------------------------------|
| Tax Year<br>2023 (Payable 2024) ▼ |                                 |                                                                                                         |
| Sale Status<br>None               | Neighborhood Code               | Land Use                                                                                                |
| Property Class<br>0021 - Farmland | Tax Code<br>CR007 - Carroll Twp | Tax Status<br>Taxable                                                                                   |
| Net Taxable Value<br>23,716       | <b>Tax Rate</b> 8.959370        | <b>Total Tax</b> \$2,231.98                                                                             |
| Township<br>Carroll               | Acres<br>40.0000                | Mailing Address                                                                                         |
| Tract Number<br>CRLL0549          | Lot Size                        | TIF Base Value                                                                                          |