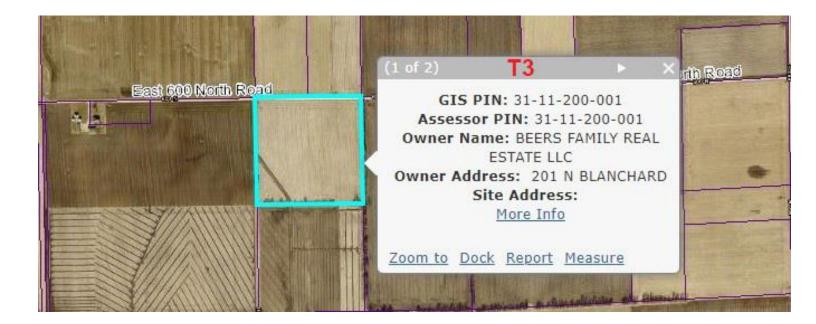

Scroll down for next Tract

| Parcel Number       | Site Address        | Owner Name & Address V GILBERT BEERS, TRTE 114 WINDSOR PARK DR, APT B201 CAROL STREAM, IL, 60188 |
|---------------------|---------------------|--------------------------------------------------------------------------------------------------|
| 31-11-200-001       |                     |                                                                                                  |
| Tax Year            |                     |                                                                                                  |
| 2023 (Payable 2024) |                     |                                                                                                  |
| Sale Status         | Neighborhood Code   | Land Use                                                                                         |
| None                |                     |                                                                                                  |
| Property Class      | Tax Code            | Tax Status                                                                                       |
| 0021 - Farmland     | CR007 - Carroll Twp | Taxable                                                                                          |
| Net Taxable Value   | Tax Rate            | Total Tax                                                                                        |
| 26,182              | 8.959370            | \$2,452.92                                                                                       |
| Township            | Acres               | Mailing Address                                                                                  |
| Carroll             | 40.0000             |                                                                                                  |
| Tract Number        | Lot Size            | TIF Base Value                                                                                   |
| CRLL0553            |                     | 0                                                                                                |
| Legal Description   |                     |                                                                                                  |