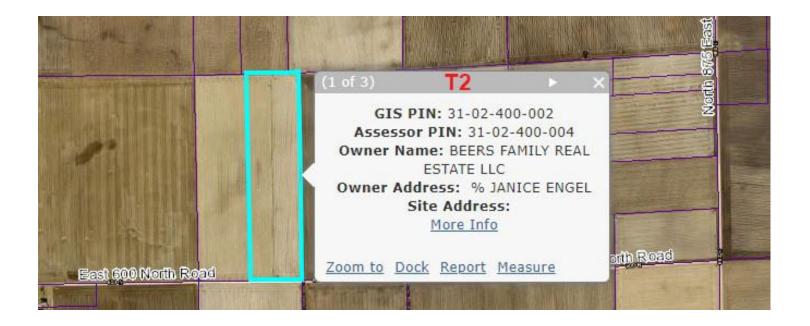

Scroll down for next Tract

| Parcel Number<br>31-02-400-004    | Site Address                    | Owner Name & Address  BEERS FAMILY REAL ESTATE LLC  % JANICE ENGEL  201 N BLANCHARD  WHEATON, IL, 60187 |
|-----------------------------------|---------------------------------|---------------------------------------------------------------------------------------------------------|
| Tax Year<br>2023 (Payable 2024) ▼ |                                 |                                                                                                         |
| Sale Status<br>None               | Neighborhood Code               | Land Use                                                                                                |
| Property Class<br>0021 - Farmland | Tax Code<br>CR007 - Carroll Twp | Tax Status<br>Taxable                                                                                   |
| Net Taxable Value<br>24,520       | <b>Tax Rate</b> 8.959370        | <b>Total Tax</b> \$2,304.02                                                                             |
| Township<br>Carroll               | <b>Acres</b><br>40.0000         | Mailing Address                                                                                         |
| Tract Number<br>CRLL0549A         | Lot Size                        | TIF Base Value                                                                                          |