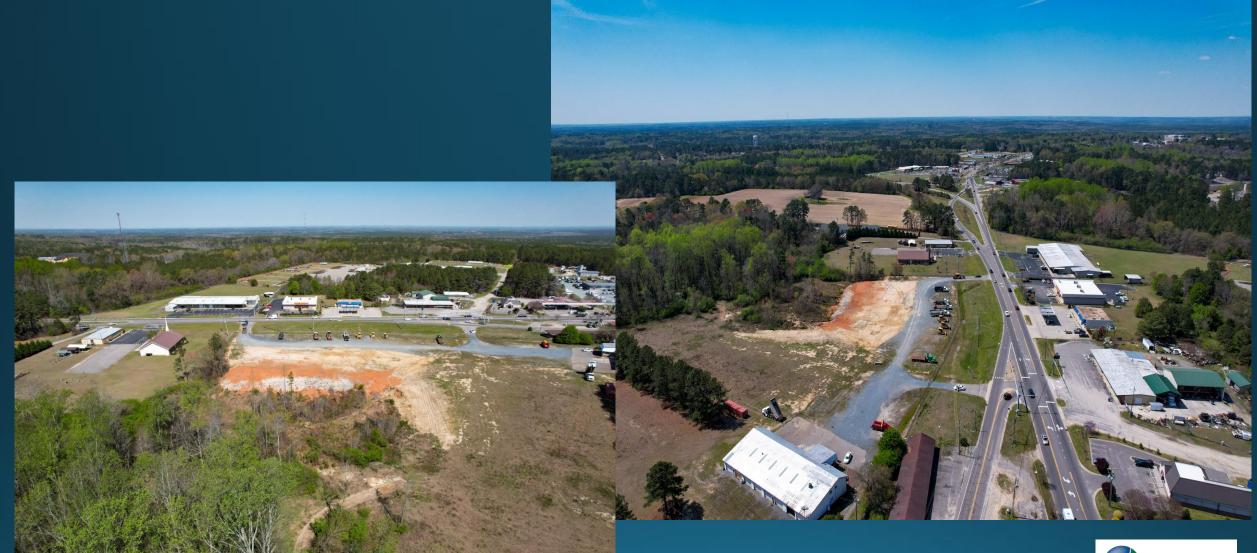

## 120 Union Church Road

Carthage, NC 28327 Moore County Commercial Land and Building Available 15.25 Acres \$1,495,000

Contact for Details: Kevin McLemore 704-361-7151 Kevin@themclemoregroup.com

The McLemore Group Two parcels totaling +/-15.25 Acres for sale in growing Carthage North Carolina off US 15 / 501. This land currently has a building on the property being sold "As-Is". The building is currently being used for storage and maintenance for the sellers' business. The land is currently zoned TBD-CZ. The land is located in Central North Carolina in Moore County conveniently located between Charlotte and Raleigh and only 15 minutes from Southern Pines and Pinehurst. Fort Liberty/Fayetteville is approximately 30 minutes away. This land/building is less than \$100k an acre and is ideal for development. Suitable uses; Commercial, Industrial, Multi-family, Auto Service, Showroom, Office Building, or Sub-development.