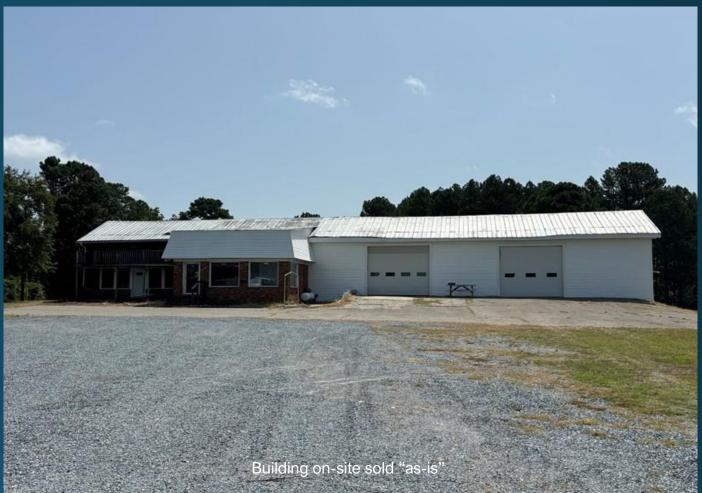

## 120 Union Church Road

Carthage, NC 28327 Moore County Commercial Land and Building Available 15.25 Acres \$1,495,000

Contact for Details: Kevin McLemore 704-361-7151 Kevin@themclemoregroup.com

The McLemore Group Two parcels totaling +/-15.25 Acres for sale in growing Carthage North Carolina off US 15 / 501. This land currently has a building on the property being sold "As-Is". The building is currently being used for storage and maintenance for the sellers' business. The land is currently zoned TBD-CZ. The land is located in Central North Carolina in Moore County conveniently located between Charlotte and Raleigh and only 15 minutes from Southern Pines and Pinehurst. Fort Liberty/Fayetteville is approximately 30 minutes away. This land/building is less than \$100k an acre and is ideal for development. Suitable uses; Commercial, Industrial, Multi-family, Auto Service, Showroom, Office Building, or Sub-development.