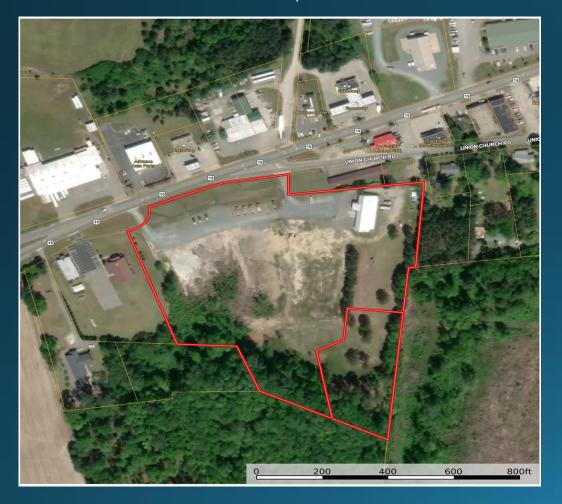

## 120 Union Church Road

Carthage, NC 28327 Moore County Commercial Land and Building Available 15.25 Acres \$1,495,000

Contact for Details: Kevin McLemore 704-361-7151 Kevin@themclemoregroup.com

The McLemore Group Two parcels totaling +/-15.25 Acres for sale in growing Carthage North Carolina off US 15 / 501. This land currently has a building on the property being sold "As-Is". The building is currently being used for storage and maintenance for the sellers' business. The land is currently zoned TBD-CZ. The land is located in Central North Carolina in Moore County conveniently located between Charlotte and Raleigh and only 15 minutes from Southern Pines and Pinehurst. Fort Liberty/Fayetteville is approximately 30 minutes away. This land/building is less than \$100k an acre and is ideal for development. Suitable uses; Commercial, Industrial, Multi-family, Auto Service, Showroom, Office Building, or Sub-development.