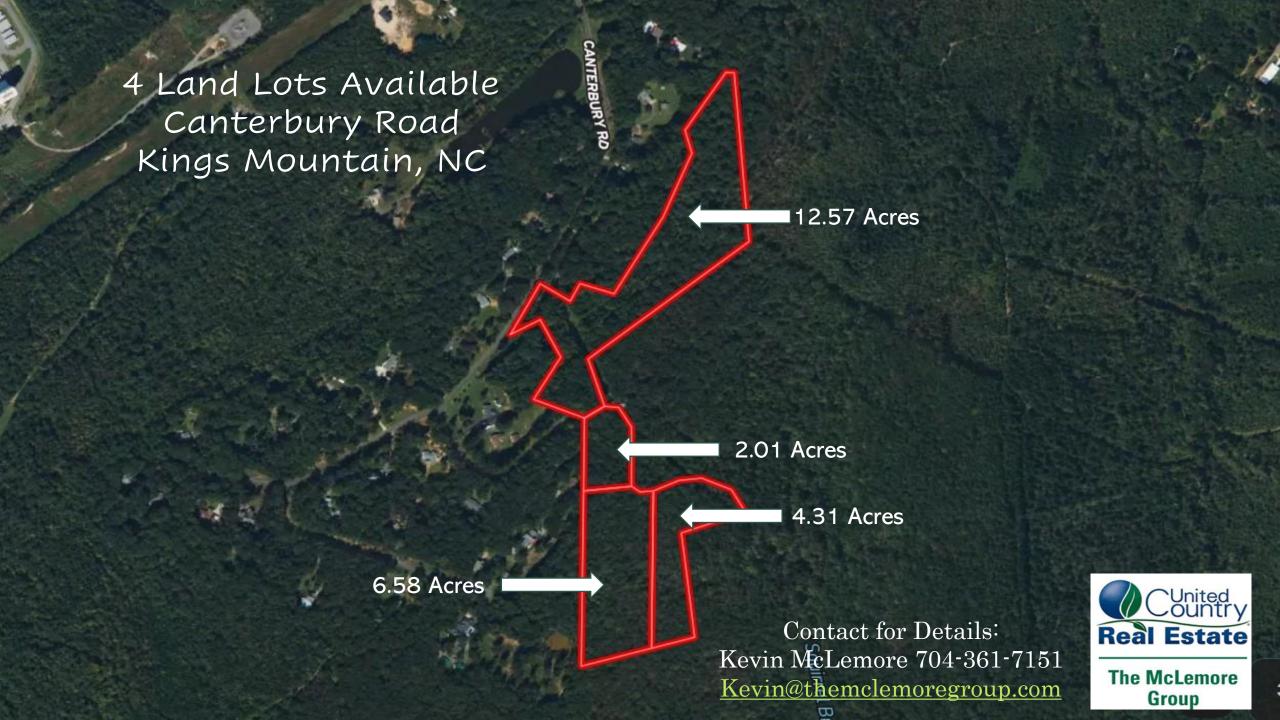

## **Kings Mountain Land Lot Details**

Mountain Views, Wildlife, Privacy, and Acreage. Stunning multiple lots available in Kings Mountain North Carolina that borders Crowders Mountain State Park and has everything you want to get away from the traffic and urban living. This land has been in the seller's family for over 50 years and have never been built on and have original old-growth hardwood trees throughout. Many potential home sites are on this acreage. The lot is in a community with large lots and homes from \$300k to \$800k. These lots have easy access to I-85 and Hwy. 74.

## Website Links:

12.57 Acre lot

https://www.unitedcountrycharlotte.com/properties/nc/1257-acres-of-land-in-gaston-county-nc/1120344/

6.58 Acre lot

https://www.unitedcountrycharlotte.com/properties/nc/658-acres-for-sale-gaston-county-nc/1120348/

4.31 Acre lot

https://www.unitedcountrycharlotte.com/properties/nc/431-acre-residential-lot-in-kings-mountain-nc/1120357/

2.01 Acre lot

https://www.unitedcountrycharlotte.com/properties/nc/20-acre-lot-in-kings-mountain-nc/1120350/

4 Lots Available
Contact:
Kevin@theMclemoregroup.com 704-361-7151