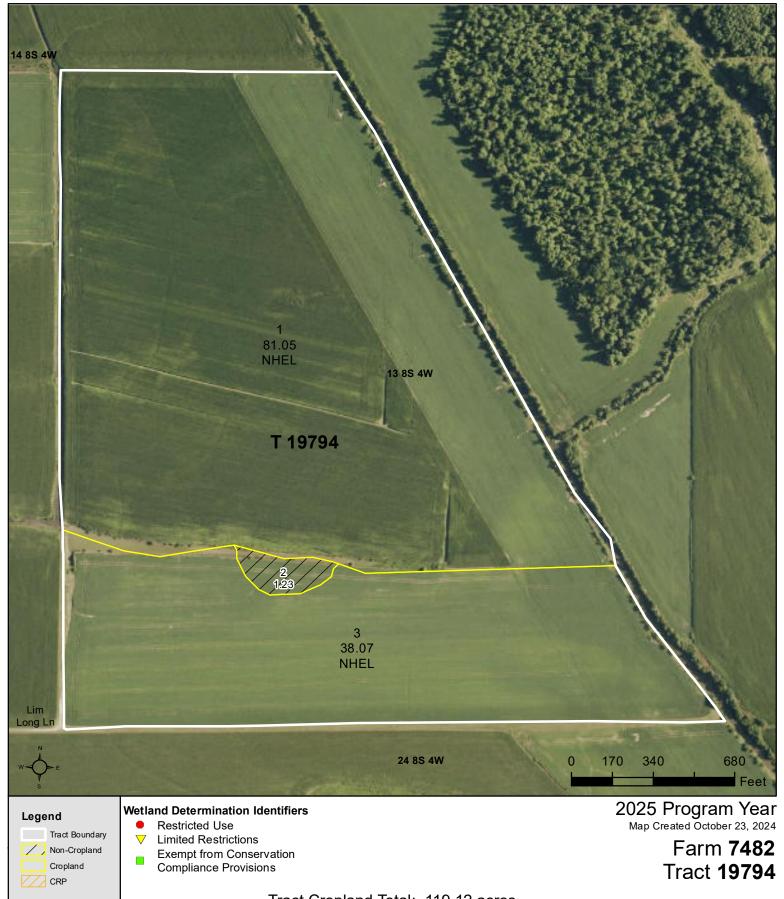

## Pike County, Illinois

Tract Cropland Total: 119.12 acres

ILLINOIS PIKE

Form: FSA-156EZ

USDA United States Department of Agriculture Farm Service Agency

**Abbreviated 156 Farm Record** 

FARM: 7482

Prepared: 1/8/25 10:06 AM CST

Crop Year: 2025

Tract Number : 19794

**Description**: Bellview 13

FSA Physical Location : ILLINOIS/CALHOUN

ANSI Physical Location : ILLINOIS/CALHOUN

BIA Unit Range Number :

HEL Status : NHEL: No agricultural commodity planted on undetermined fields

Wetland Status : Wetland determinations not complete

WL Violations : None

Owners : FREDERICK H. SEHR, JR. DEC. OF TRUST SPECIALS NEEDS TRUST UNDER AGREEMENT DATED MAY 6, 2021

Other Producers :

**Recon ID** : 17-149-2016-170

| Tract Land Data       |                       |                        |                |      |      |                      |           |  |
|-----------------------|-----------------------|------------------------|----------------|------|------|----------------------|-----------|--|
| Farm Land             | Cropland              | DCP Cropland           | WBP            | EWP  | WRP  | GRP                  | Sugarcane |  |
| 120.35                | 119.12                | 119.12                 | 0.00           | 0.00 | 0.00 | 0.00                 | 0.0       |  |
| State<br>Conservation | Other<br>Conservation | Effective DCP Cropland | Double Cropped | CRP  | MPL  | DCP Ag. Rel Activity | SOD       |  |
| 0.00                  | 0.00                  | 119.12                 | 0.00           | 0.00 | 0.00 | 0.00                 | 0.00      |  |