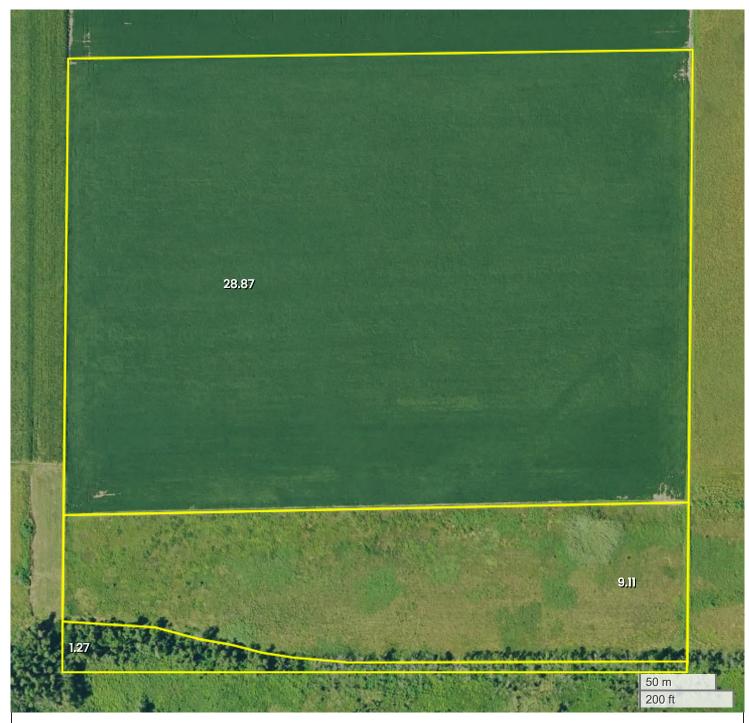

LOFSHULT - 39.24 ACRES - MONONA COUNTY, IA (39.24 AC TOTAL, 28.87 AC TILLABLE)

## **AERIAL MAP**

Center: 42.176923, -96.211037

16-85N-46W Lake Township Monona County, IA

FarmWorth, LLC makes no representations or warranties, express or implied, as to the accuracy of any information, data, numerical values, boundaries, or any other information generated through the use of FarmWorth.com. User is solely responsible for independently investigating and determining all information provided through FarmWorth.com prior to use and waives any and all claims against FarmWorth, LLC for any inaccuracies or inconsistencies in the information and/or data.