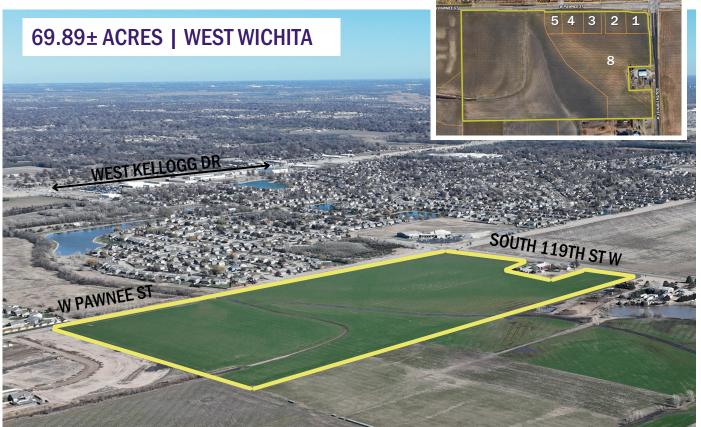

## LAND FOR SALE

This property consists of 69.68± acres located at the intersection of 119th St W and Pawnee St in west Wichita. Situated in a high-traffic area, the land offers excellent development potential and is surrounded by established housing developments, enhancing its appeal for residential and commercial projects.

Lots 1-5 are situated along Pawnee and 119th Streets providing tremendous commercial opportunities. Lot 8 is 19± acres zoned Limited Commercial adding to the commercial development. Currently under dryland cultivation, the property features blacktop frontage and electricity availability, providing advantages for future development.

With its strategic location and zoning flexibility, this property is a rare opportunity for investors or developers looking to capitalize on expanding in west Wichita.

Zoning: General Office, Limited Commercial, & SF-5 Single Family