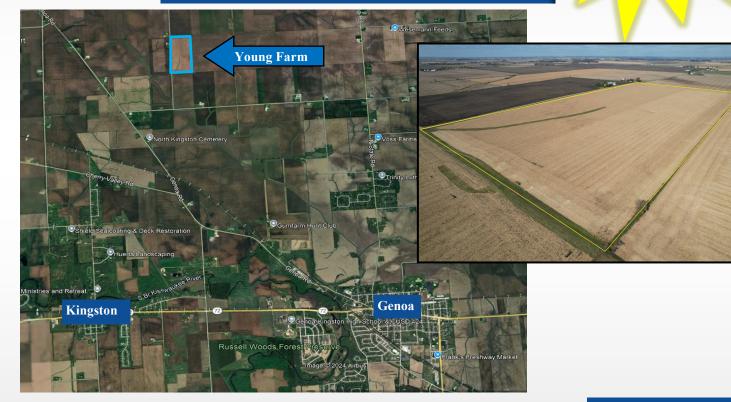

# The Young Trust Farm

This farm is located 4 miles northwest of Genoa or 3 miles northeast of Kingston, Illinois. Visit www.firstmidag.com for more details!

DeKalb County | Kingston Township

- **Highly productive Soils**
- 65 miles northwest of "The Loop" in Chicago, IL
- **Open tenancy for 2025**