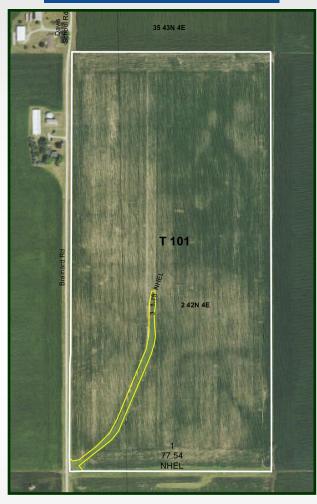

information provided. Potential Buyers are urged to rely solely upon their own inspections and opinions in preparing to purchase this property and are expressly advised to not rely on any representations made by the Seller or their agents. Any lines drawn on photos are estimates and not actual. Stock photo may be in use. Call for complete brochure or visit our website at www.firstmidag.com.

#### **For More Information Contact:**

Michael Bernhard, Broker 815-936-8978 mbernhard@firstmid.com David Klein, ALC Des. Managing Broker, Auctioneer 800-532-5263 Auctioneer Lic. #441.001928

First Mid Ag Services

125 Mooney Dr., Suite 4 Bourbonnais, IL 60914

# **First Mid** AG SERVICES

80 +/- Acres Listed at \$16,500/acre DeKalb County, IL Call Michael Bernhard 815-936-8978

### **Aerial Photo**



Waterway is not in a CRP contract.

#### Soils



#### **Primary Soil Types:**

512B - Danabrook silt loam 152A– Drummer silty clay loam 59A– Lisbon silt loam Aerial & Soils data provided by DeKalb Co USDA office & AgriData, Inc. Lines drawn are estimates.

Weighted Soil PI: 139.2

### **Real Estate Information**

| Tax ID #'s    | Tax Acres | Total Assessment | 2023 Taxes Paid 2024 |
|---------------|-----------|------------------|----------------------|
| 02-02-100-002 | 80.00     | \$57,063         | \$4,628.28           |

#### **General Terms:**

10% down payment required at contract signing and balance due at closing in  $\sim$  30 days. A title policy in the amount of the sale price will be furnished to the Buyer, subject to standard and usual exceptions. Seller will retain landow