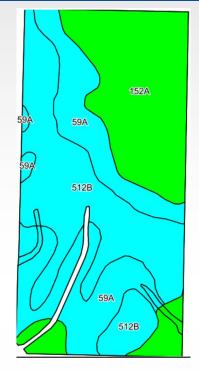

#### Soils

#### **Primary Soil Types:**

512B - Danabrook silt loam 152A– Drummer silty clay loam 59A– Lisbon silt loam Aerial & Soils data provided by DeKalb Co USDA office & AgriData, Inc. Lines drawn are estimates.

Weighted Soil PI: 139.2