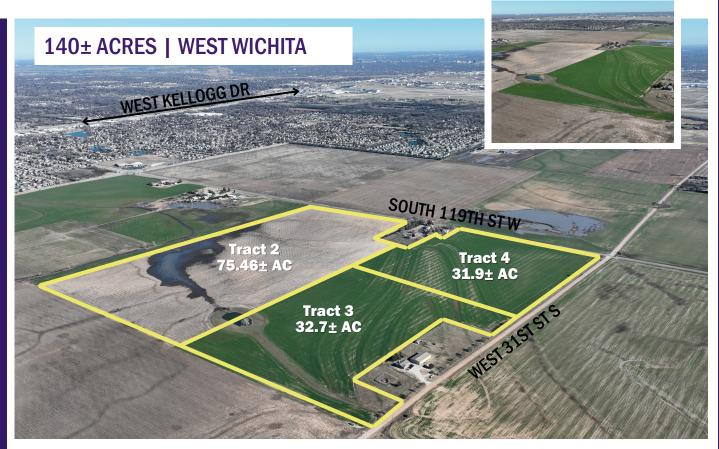

## Prime 140± Acre Development Opportunity in West Wichita

Positioned at the heart of west Wichita's thriving growth, this 140± acre property offers an exceptional opportunity for developers and investors alike. The land is thoughtfully divided into three tracts, featuring terraced dryland cultivation with convenient blacktop frontage on 119th Street and access to electricity. The southeast corner of the property is zoned as Limited Commercial, adding valuable flexibility for mixed-use or commercial projects. With its strategic location, excellent accessibility, and zoning potential, this property is a rare find for those looking to capitalize on west Wichita's expansion.

Tract 2: 75.46± ACRES Tract 3: 32.7± ACRES Tract 4: 31.95± ACRES

**Zoning:** Limited Commercial

Taxes: Tract 2 - \$463.92. Tract 3 - \$208.89. Tract 4 - \$217.46 (2024)

**Asking Price:** \$3,497,739.00

Contact us about the 69.89± Acres selling just to the north.