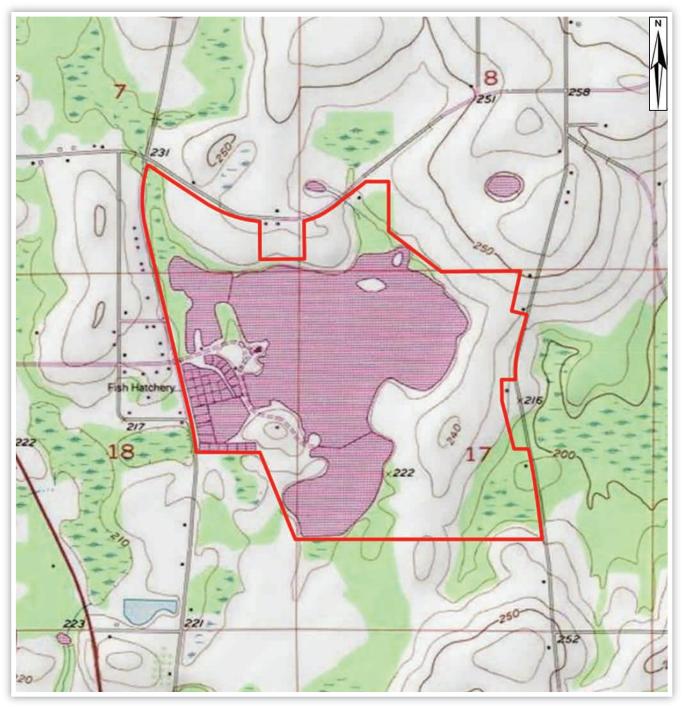

### Overview

One of Alabama's most unique recreational properties is now available to an individual or organization who recognizes and appreciates its special features. Situated on 518 acres four miles south of Hartford, from which it takes its name, Hartford Lake has many special features. Namely, it is regarded as one of the largest privately owned lakes in the entire state with the main open water body measuring 184 acres. Moreover, the property encircles the lake, assuring complete privacy.

### The Lake

One of Alabama's most unique recreational properties is now available to an individual or organization who recognizes and appreciates its special features. Situated on 518 acres four miles south of Hartford, from which it takes its name, Hartford Lake has many special features. Namely, it is regarded as one of the largest privately owned lakes in the entire state with the main open water body measuring 184 acres. Moreover, the property encircles the lake, assuring complete privacy.

## The Possibilities

The potential for Harford Lake is tremendous, left only to the vision of a new owner. While it could remain as a private hideaway, other possibilities include re-establishing it as a commercial enterprise, subdividing the property into recreational tracts or home sites, or creating a camp or corporate retreat. Public roads front the property on three sides, which provides considerable flexibility and carrying costs are very low - current property taxes are \$3,185 per year.

## Торо