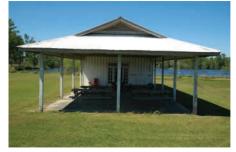

### The Improvements

Hartford Lake was once a popular pay-to-fish and recreation destination that served several generations of local residents. In addition to fishing, it functioned as a social gathering spot complete with a restaurant, dance hall, swimming pool, and horse stables. Over forty years ago, it transferred to private use but some of the improvements still remain. A furnished 4 bedroom, 3 bath cypress

Adjacent to the home is everything one would need to fully enjoy the lake experience - a cook-house, boat-house, stables, barn, and workshop with equipment, boats, and assorted farm equipment. This is truly a turnkey offering.