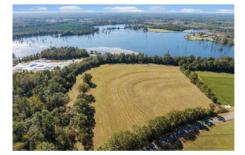

## The Land

Beyond the boundaries of the lake, excellent hunting awaits. Whitetail deer are abundant in this agricultural dominant area of south Alabama, drawn to Hartford Lake for its cover and water resource. Ducks are also commonly seen in the coves and sloughs along the north and east edges of the lake. For wingshooting enthusiasts, there's a 12-acre hay field that likes perfectly for converting to a productive dove field.

There's valuable timber, too. In 2015 and 2016, a total of 115 acres of elite loblolly pine were planted which have thrived in Hartford Lake's fertile soils. This will provide an important income stream beginning in the near future.