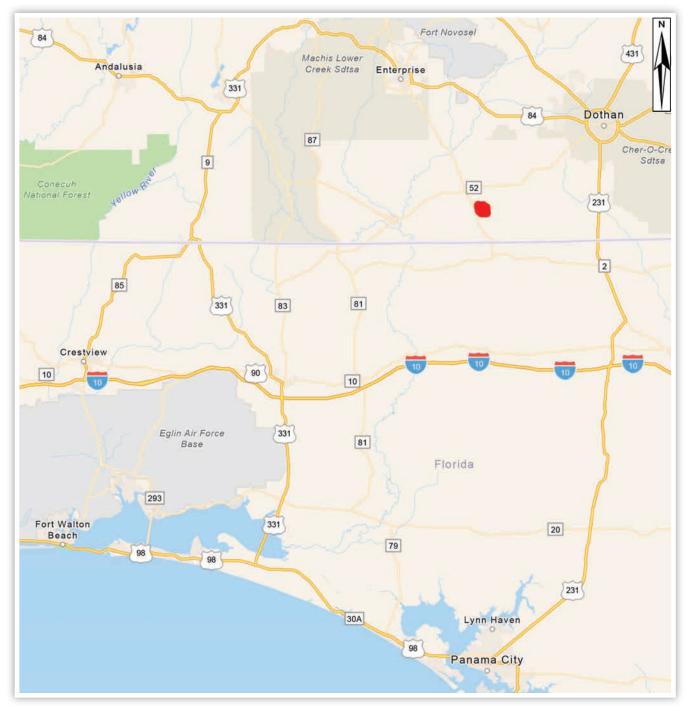

### **Getting There**

Despite the feeling of solitude that Hartford Lake provides, getting there is easy. Located a short distance over the Florida state line and only 20 miles from Interstate 10, Hartford Lake is just 21 miles from Enterprise, 25 miles from Dothan (with direct flights to Atlanta), and 68 miles from Panama City, Florida.

### Location - Zoomed Out

**PRICE REDUCED** 