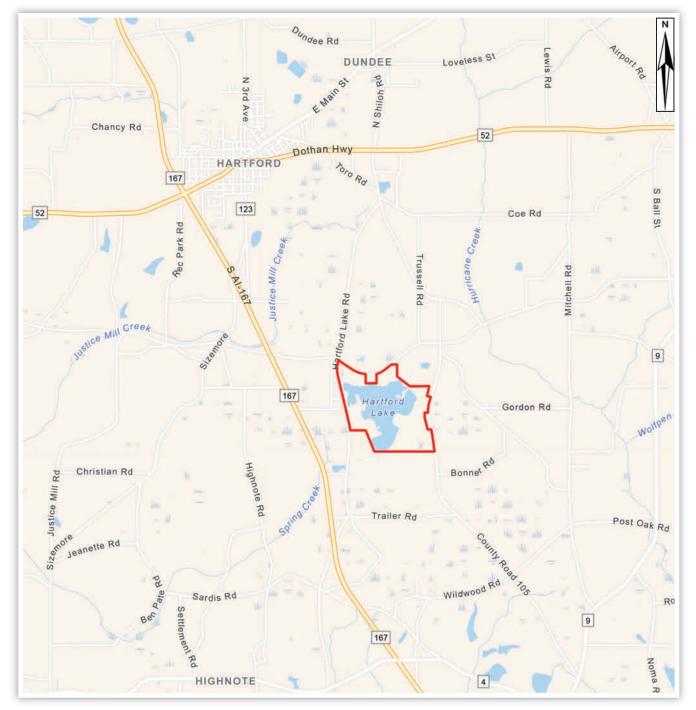

there is easy. Located a short distance over the Florida state line and only 20 miles from Interstate 10, Hartford Lake is just 21 miles from Enterprise, 25 miles from Dothan (with direct flights to Atlanta), and 68 miles from Panama City, Florida.

## 🖉 At a GLANCE

**PRICE REDUCED** 

ACREAGE: 518± acres

## **SASKING PRICE:**\$4M \$3.6M

#### **OLOCATION:**

Geneva County, Alabama

#### **()** SPECIAL ATTRIBUTES

- One of the largest private lakes in Alabama
- Excellent fishing
- Turnkey investment
- Easy access to airports and the Florida coast





**PRICE REDUCED** 

### **Aerial Photos**





























### **Photos**





























### **Fishing Photos**





**PRICE REDUCED** 

### Location - Zoomed Out





**PRICE REDUCED** 

### Location - Zoomed In







### Aerial





Arnie Rogers, *Licensed Real Estate Broker* Verdura Realty, LLC • 316 Williams Street • Tallahassee, FL 32303 *Cell:* 850.491.3288 • *Email:* arogers@verduraproperties.com *www.VerduraProperties.com* 

Please note that while all information is believed to be reliable, none is guaranteed.



## Торо