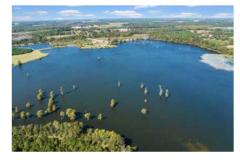

### The Lake

One of Alabama's most unique recreational properties is now available to an individual or organization who recognizes and appreciates its special features. Situated on 518 acres four miles south of Hartford, from which it takes its name, Hartford Lake has many special features. Namely, it is regarded as one of the largest privately owned lakes in the entire state with the main open water body measuring 184 acres. Moreover, the property encircles the lake, assuring complete privacy.

#### **()** SPECIAL ATTRIBUTES

- One of the largest private lakes in Alabama
- Excellent fishing
- Turnkey investment
- Easy access to airports and the Florida coast

> PRICE REDUCED

Most recently purchased in 2013, the owner's first order of business was to address a hydrilla issue. Using an Auburn University-trained fisheries biologist, a herbicide treatment was applied followed by the introduction of 2,000 grass carp. Consequently, the productivity has been channeled to the bass resulting in a notably improved upswing in the quality of the bass. While the bass fishing is good and getting better, the crappie fishing is considered 5-star. Blue gill are also plentiful. The current owner uses Hartford Lake very infrequently so there is no fishing pressure.