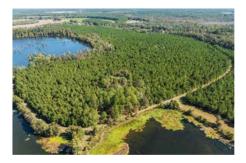

### Overview

One of Alabama's most unique recreational properties is now available to an individual or organization who recognizes and appreciates its special features. Situated on 518 acres four miles south of Hartford, from which it takes its name, Hartford Lake has many special features. Namely, it is regarded as one of the largest privately owned lakes in the entire state with the main open water body measuring 184 acres. Moreover, the property encircles the lake, assuring complete privacy.

### The Lake

One of Alabama's most unique recreational properties is now available to an individual or organization who recognizes and appreciates its special features. Situated on 518 acres four miles south of Hartford, from which it takes its name, Hartford Lake has many special features. Namely, it is regarded as one of the largest privately owned lakes in the entire state with the main open water body measuring 184 acres. Moreover, the property encircles the lake, assuring complete privacy.

### **Aerial Photos**