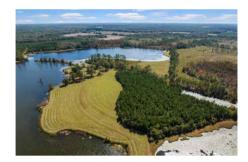

## The Land

Beyond the boundaries of the lake, excellent hunting awaits. Whitetail deer are abundant in this agricultural dominant area of south Alabama, drawn to Hartford Lake for its cover and water resource. Ducks are also commonly seen in the coves and sloughs along the north and east edges of the lake. For wingshooting enthusiasts, there's a 12-acre hay field that likes perfectly for converting to a productive dove field.

There's valuable timber, too. In 2015 and 2016, a total of 115 acres of elite loblolly pine were planted which have thrived in Hartford Lake's fertile soils. This will provide an important income stream beginning in the near future.

### **Aerial Photos**