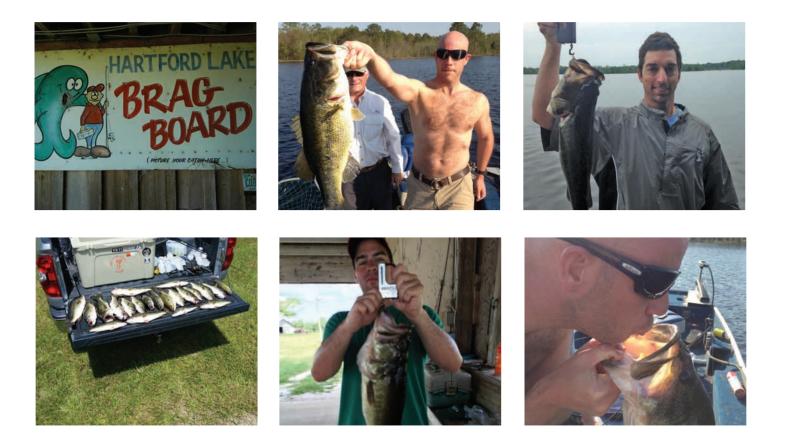

### **Fishing Photos**

**PRICE REDUCED** 

#### **()** SPECIAL ATTRIBUTES

- One of the largest private lakes in Alabama
- Excellent fishing
- Turnkey investment
- Easy access to airports and the Florida coast

> PRICE REDUCED

Most recently purchased in 2013, the owner's first order of business was to address a hydrilla issue. Using an Auburn University-trained fisheries biologist, a herbicide treatment was applied followed by the introduction of 2,000 grass carp. Consequently, the productivity has been channeled to the bass resulting in a notably improved upswing in the quality of the bass. While the bass fishing is good and getting better, the crappie fishing is considered 5-star. Blue gill are also plentiful. The current owner uses Hartford Lake very infrequently so there is no fishing pressure.