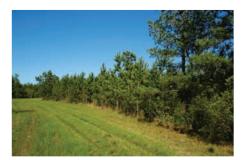

There's valuable timber, too. In 2015 and 2016, a total of 115 acres of elite loblolly pine were planted which have thrived in Hartford Lake's fertile soils. This will provide an important income stream beginning in the near future.