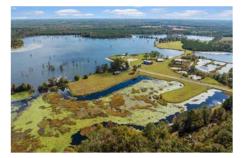

### Overview

One of Alabama's most unique recreational properties is now available to an individual or organization who recognizes and appreciates its special features. Situated on 518 acres four miles south of Hartford, from which it takes its name, Hartford Lake has many special features. Namely, it is regarded as one of the largest privately owned lakes in the entire state with the main open water body measuring 184 acres. Moreover, the property encircles the lake, assuring complete privacy.

### The Lake

One of Alabama's most unique recreational properties is now available to an individual or organization who recognizes and appreciates its special features. Situated on 518 acres four miles south of Hartford, from which it takes its name, Hartford Lake has many special features. Namely, it is regarded as one of the largest privately owned lakes in the entire state with the main open water body measuring 184 acres. Moreover, the property encircles the lake, assuring complete privacy.

### **Aerial Photos**