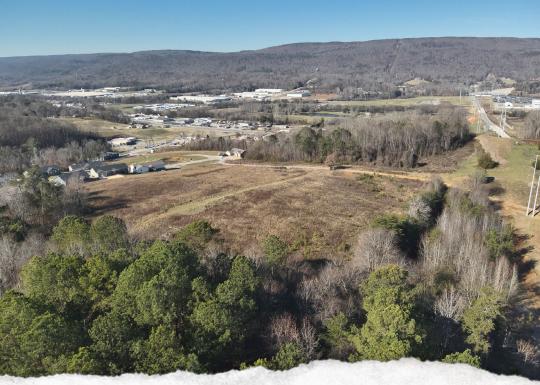

Roughly three miles north of the city of Dayton and less than one mile off Highway 27, the 18.32± acre tract has the potential to become the next great residential community. Preliminary home plans have already been accepted for 43 lots. The land is situated in a highly desirable location featuring stunning ridge-top views that provide an ideal backdrop for your new front porch. Dayton Mountain and the valley create a peaceful "homey" atmosphere for this development, while being just under one mile away from Rhea Medical Center. Nokian, Bryan College, and Dayton are within a few minutes drive.