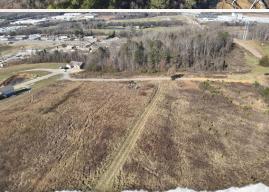

## PROPERTY INFORMATION:

- 18.32± Acres
- 43 Preliminary Plan Homesites Accepted
- Additional Acreage Available

Roughly three miles north of the city of Dayton and less than one mile off Highway 27, the 18.32± acre tract has the potential to become the next great residential community. Preliminary home plans have already been accepted for 43 lots. The land is situated in a highly desirable location featuring stunning ridge-top views that provide an ideal backdrop for your new front porch. Dayton Mountain and the valley create a peaceful "homey" atmosphere for this development, while being just under one mile away from Rhea Medical Center. Nokian, Bryan College, and Dayton are within a few minutes drive.