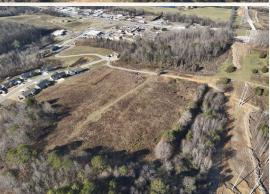

Roughly three miles north of the city of Dayton and less than one mile off Highway 27, the 18.32± acre tract has the potential to become the next great residential community. Preliminary home plans have already been accepted for 43 lots. The land is situated in a highly desirable location featuring stunning ridge-top views that provide an ideal backdrop for your new front porch. Dayton Mountain and the valley create a peaceful "homey" atmosphere for this development, while being just under one mile away from Rhea Medical Center. Nokian, Bryan College, and Dayton are within a few minutes drive.

# **MORE ABOUT THE RHEA 18.32**

Whether you're looking to develop a neighborhood or create a serene community with panoramic views, the Rhea 18.32 offers an exceptional opportunity in a rapidly growing market. The land is waiting for someone to develop Phase 2 and Phase 3. Bordering acreage is available...maximize your investment today!