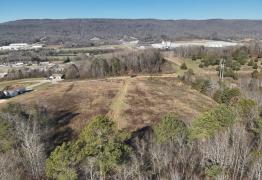

Roughly three miles north of the city of Dayton and less than one mile off Highway 27, the 18.32± acre tract has the potential to become the next great residential community. Preliminary home plans have already been accepted for 43 lots. The land is situated in a highly desirable location featuring stunning ridge-top views that provide an ideal backdrop for your new front porch. Dayton Mountain and the valley create a peaceful "homey" atmosphere for this development, while being just under one mile away from Rhea Medical Center. Nokian, Bryan College, and Dayton are within a few minutes drive.

# **MORE ABOUT THE RHEA 18.32**

Whether you're looking to develop a neighborhood or create a serene community with panoramic views, the Rhea 18.32 offers an exceptional opportunity in a rapidly growing market. The land is waiting for someone to develop Phase 2 and Phase 3. Bordering acreage is available...maximize your investment today!