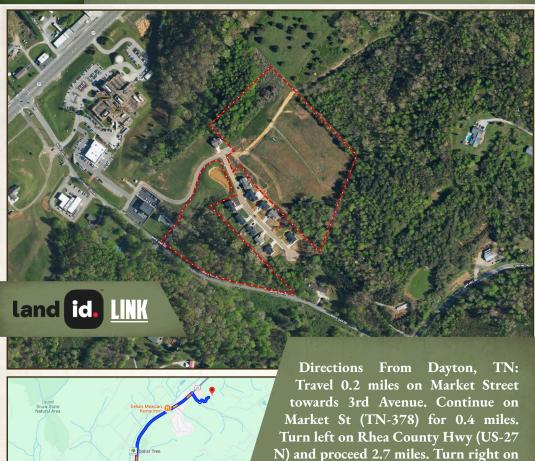

# SMALLTOWN HUNTING PROPERTIES & REAL ESTATE<sup>SM</sup>

**JASON HEATHCOE** 

PRINCIPAL BROKER

C: 931-808-0624 O: 423-568-8339

jason@smalltownproperties.com

P.O. Box 9 - Birchwood, TN 37308

White Oak Road and in 0.6 miles, turn left on Brookstone Heights Lane and you will be at the property.

## LINK TO GOOGLE MAP DIRECTIONS