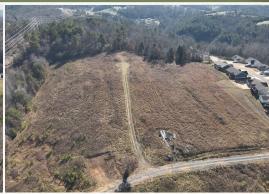

## PROPERTY INFORMATION:

- 18.32± Acres
- 43 Preliminary Plan Homesites Accepted
- Additional Acreage Available

Roughly three miles north of the city of Dayton and less than one mile off Highway 27, the 18.32± acre tract has the potential to become the next great residential community. Preliminary home plans have already been accepted for 43 lots. The land is situated in a highly desirable location featuring stunning ridge-top views that provide an ideal backdrop for your new front porch. Dayton Mountain and the valley create a peaceful "homey" atmosphere for this development, while being just under one mile away from Rhea Medical Center. Nokian, Bryan College, and Dayton are within a few minutes drive.