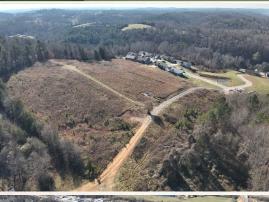

## PROPERTY INFORMATION:

- 18.32± Acres
- 43 Preliminary Plan Homesites Accepted
- Additional Acreage Available

Roughly three miles north of the city of Dayton and less than one mile off Highway 27, the 18.32± acre tract has the potential to become the next great residential community. Preliminary home plans have already been accepted for 43 lots. The land is situated in a highly desirable location featuring stunning ridge-top views that provide an ideal backdrop for your new front porch. Dayton Mountain and the valley create a peaceful "homey" atmosphere for this development, while being just under one mile away from Rhea Medical Center. Nokian, Bryan College, and Dayton are within a few minutes drive.