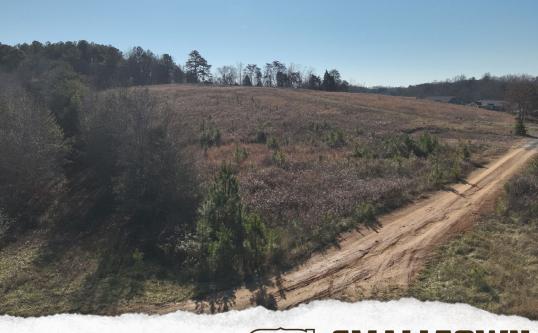

## PROPERTY INFORMATION:

- 18.32± Acres
- 43 Preliminary Plan Homesites Accepted
- Additional Acreage Available

Roughly three miles north of the city of Dayton and less than one mile off Highway 27, the 18.32± acre tract has the potential to become the next great residential community. Preliminary home plans have already been accepted for 43 lots. The land is situated in a highly desirable location featuring stunning ridge-top views that provide an ideal backdrop for your new front porch. Dayton Mountain and the valley create a peaceful "homey" atmosphere for this development, while being just under one mile away from Rhea Medical Center. Nokian, Bryan College, and Dayton are within a few minutes drive.