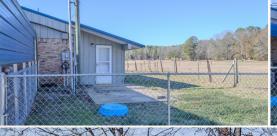

#### **PROPERTY INFORMATION:**

- 2± Acres
- 1,751± SqFt Home
- 3 Bedrooms/2 Bathrooms
- New Hope School District
- Quiet Paved County Road
- Multiple Out Buildings
- Gated/Fenced
- Covered Parking

### WELCOME TO 1441 GOLDING ROAD

WELCOME HOME TO 1441 GOLDING ROAD IN LOWNDES COUNTY, MISSISSIPPI. Nestled on a serene county-paved road, behind a secure fence and gate, this 2± acre property offers the ultimate blend of comfort and privacy. The focal point is a 1,751± square foot home featuring three bedrooms, two baths, a sizeable living area, and a kitchen with stainless appliances. Enjoy the covered parking area, ideal for vehicles or an RV. Outside, you will find a well-equipped shop perfect for projects and storage and a delightful she-shed providing a cozy retreat or creative space. The yard offers ample space for gardening, pets, and other outdoor activities. The property is located in the sought-after New Hope School District and is less than five miles from the Lake Lowndes State Park.