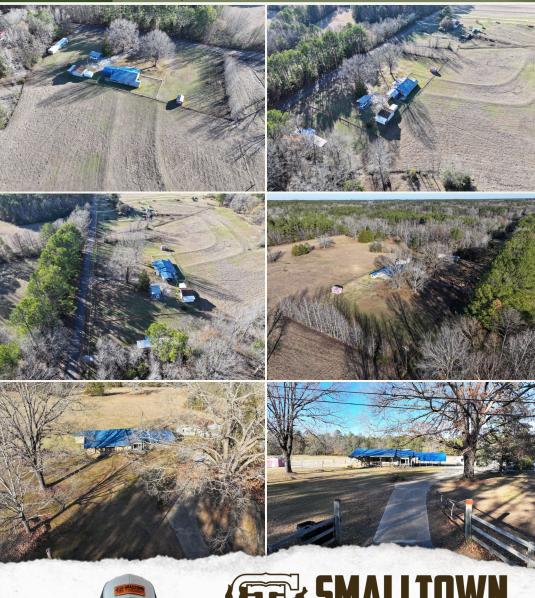

#### **PROPERTY INFORMATION:**

- 2± Acres
- 1,751± SqFt Home
- 3 Bedrooms/2 Bathrooms
- New Hope School District
- Quiet Paved County Road
- Multiple Out Buildings
- Gated/Fenced
- Covered Parking

### WELCOME TO 1441 GOLDING ROAD

WELCOME HOME TO 1441 GOLDING ROAD IN LOWNDES COUNTY, MISSISSIPPI. Nestled on a serene county-paved road, behind a secure fence and gate, this 2± acre property offers the ultimate blend of comfort and privacy. The focal point is a 1,751± square foot home featuring three bedrooms, two baths, a sizeable living area, and a kitchen with stainless appliances. Enjoy the covered parking area, ideal for vehicles or an RV. Outside, you will find a well-equipped shop perfect for projects and storage and a delightful she-shed providing a cozy retreat or creative space. The yard offers ample space for gardening, pets, and other outdoor activities. The property is located in the sought-after New Hope School District and is less than five miles from the Lake Lowndes State Park.