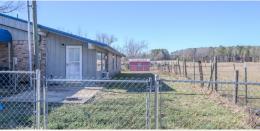

#### **PROPERTY INFORMATION:**

- 2± Acres
- 1,751± SqFt Home
- 3 Bedrooms/2 Bathrooms
- New Hope School District
- Quiet Paved County Road
- Multiple Out Buildings
- Gated/Fenced
- Covered Parking

### WELCOME TO 1441 GOLDING ROAD

WELCOME HOME TO 1441 GOLDING ROAD IN LOWNDES COUNTY, MISSISSIPPI. Nestled on a serene county-paved road, behind a secure fence and gate, this 2± acre property offers the ultimate blend of comfort and privacy. The focal point is a 1,751± square foot home featuring three bedrooms, two baths, a sizeable living area, and a kitchen with stainless appliances. Enjoy the covered parking area, ideal for vehicles or an RV. Outside, you will find a well-equipped shop perfect for projects and storage and a delightful she-shed providing a cozy retreat or creative space. The yard offers ample space for gardening, pets, and other outdoor activities. The property is located in the sought-after New Hope School District and is less than five miles from the Lake Lowndes State Park.