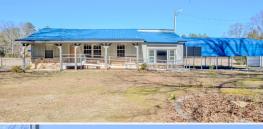

### WELCOME TO 1441 GOLDING ROAD

WELCOME HOME TO 1441 GOLDING ROAD IN LOWNDES COUNTY, MISSISSIPPI. Nestled on a serene county-paved road, behind a secure fence and gate, this 2± acre property offers the ultimate blend of comfort and privacy. The focal point is a 1,751± square foot home featuring three bedrooms, two baths, a sizeable living area, and a kitchen with stainless appliances. Enjoy the covered parking area, ideal for vehicles or an RV. Outside, you will find a well-equipped shop perfect for projects and storage and a delightful she-shed providing a cozy retreat or creative space. The yard offers ample space for gardening, pets, and other outdoor activities. The property is located in the sought-after New Hope School District and is less than five miles from the Lake Lowndes State Park.