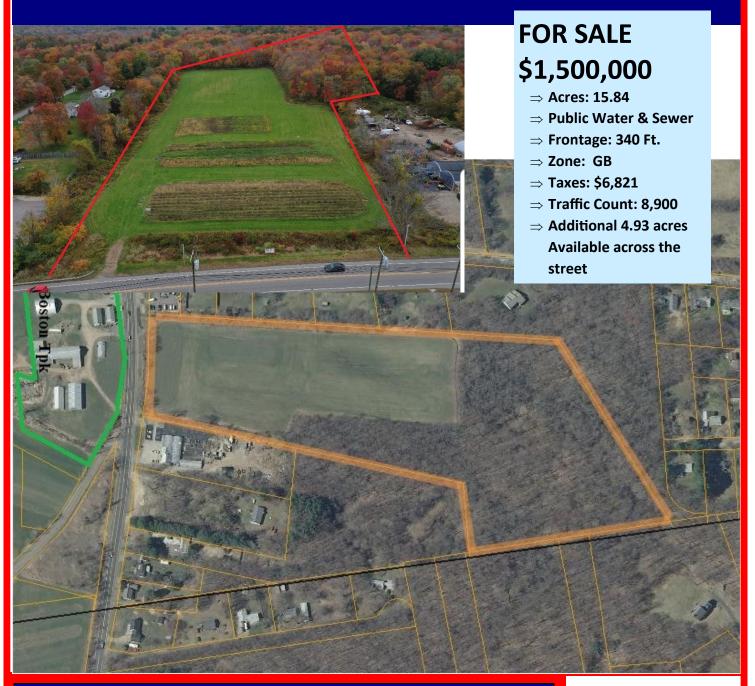

### Possible Seller Financing

## **1230 Boston Tpk, Bolton 15.84 Acres in GB Zone**



# YMAN

REAL ESTATE BROKERAGE & DEVELOPMENT www.LymanRE.com

#### **RON LYMAN**

Main Office: 1160 Boston Post Rd. Westbrook, CT 06498 Mailing Address: 73 Second Ave. Westbrook, CT 06498 860-887-5000 Office ronl@lymanre.com

#### **AREA MAP**



All information stated is from sources deemed reliable and is submitted subject to errors, omissions, changes of other terms and conditions, prior sales, financing or withdrawal without notice. Buyer/Tenant agents will be eligible for a portion of commission only if they have an existing signed representation.