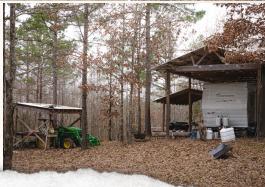

### PROPERTY INFORMATION:

- 76± Acres
- County Road Frontage with Gates
- Established Trail System
- Food Plots w/Box Stands
- Diverse Terrain and Habitat
- Nice Mixture of Hardwood and Pine
- Power and Water Available
- Camper Under a Metal Roof
- Tractor Shed
- Deer Processing Shed

## **WELCOME TO THE CARROLL 76**

DISCOVER THE ULTIMATE OUTDOOR RETREAT AT INDIGO BLUFF FARMS IN CARROLL COUNTY, MS. This 76± acre, intensively managed gem offers a perfect blend of recreation, hunting, and family enjoyment. The gated property features a camper for a cozy, warm spot, two sheds for storage, and a network of trails winding through picturesque hardwoods and pines. Indigo Bluff Farms is a haven for wildlife enthusiasts, boasting five established food plots complete with deer stands, making it ideal for hunting deer, turkeys, and small game. In addition, the farm offers a deer processing shed and a tractor shed. With an exceptional deer habitat and a focus on outdoor recreation, this property promises endless opportunities for adventure and relaxation.