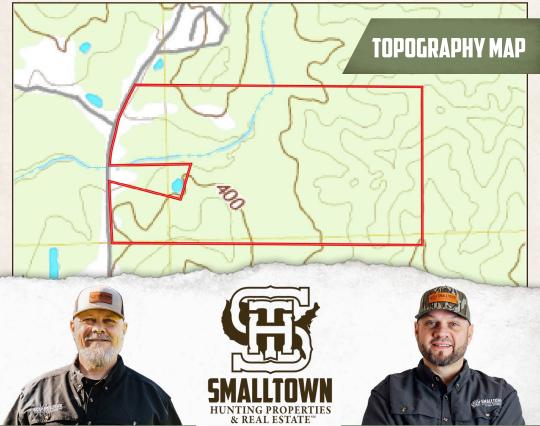

### PROPERTY INFORMATION:

- 76± Acres
- County Road Frontage with Gates
- Established Trail System
- Food Plots w/Box Stands
- Diverse Terrain and Habitat
- Nice Mixture of Hardwood and Pine
- Power and Water Available
- Camper Under a Metal Roof
- Tractor Shed
- Deer Processing Shed

## **WELCOME TO THE CARROLL 76**

DISCOVER THE ULTIMATE OUTDOOR RETREAT AT INDIGO BLUFF FARMS IN CARROLL COUNTY, MS. This 76± acre, intensively managed gem offers a perfect blend of recreation, hunting, and family enjoyment. The gated property features a camper for a cozy, warm spot, two sheds for storage, and a network of trails winding through picturesque hardwoods and pines. Indigo Bluff Farms is a haven for wildlife enthusiasts, boasting five established food plots complete with deer stands, making it ideal for hunting deer, turkeys, and small game. In addition, the farm offers a deer processing shed and a tractor shed. With an exceptional deer habitat and a focus on outdoor recreation, this property promises endless opportunities for adventure and relaxation.