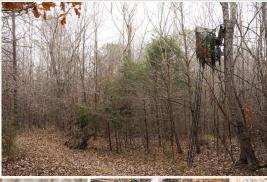

### PROPERTY INFORMATION:

- 76± Acres
- County Road Frontage with Gates
- Established Trail System
- Food Plots w/Box Stands
- Diverse Terrain and Habitat
- Nice Mixture of Hardwood and Pine
- Power and Water Available
- Camper Under a Metal Roof
- Tractor Shed
- Deer Processing Shed

## **WELCOME TO THE CARROLL 76**

DISCOVER THE ULTIMATE OUTDOOR RETREAT AT INDIGO BLUFF FARMS IN CARROLL COUNTY, MS. This 76± acre, intensively managed gem offers a perfect blend of recreation, hunting, and family enjoyment. The gated property features a camper for a cozy, warm spot, two sheds for storage, and a network of trails winding through picturesque hardwoods and pines. Indigo Bluff Farms is a haven for wildlife enthusiasts, boasting five established food plots complete with deer stands, making it ideal for hunting deer, turkeys, and small game. In addition, the farm offers a deer processing shed and a tractor shed. With an exceptional deer habitat and a focus on outdoor recreation, this property promises endless opportunities for adventure and relaxation.