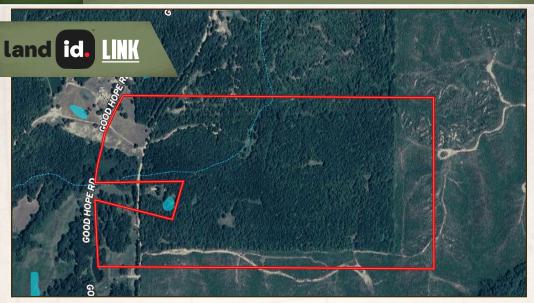

### PROPERTY INFORMATION:

- 76± Acres
- County Road Frontage with Gates
- Established Trail System
- Food Plots w/Box Stands
- Diverse Terrain and Habitat
- Nice Mixture of Hardwood and Pine
- Power and Water Available
- Camper Under a Metal Roof
- Tractor Shed
- Deer Processing Shed

## **WELCOME TO THE CARROLL 76**

DISCOVER THE ULTIMATE OUTDOOR RETREAT AT INDIGO BLUFF FARMS IN CARROLL COUNTY, MS. This 76± acre, intensively managed gem offers a perfect blend of recreation, hunting, and family enjoyment. The gated property features a camper for a cozy, warm spot, two sheds for storage, and a network of trails winding through picturesque hardwoods and pines. Indigo Bluff Farms is a haven for wildlife enthusiasts, boasting five established food plots complete with deer stands, making it ideal for hunting deer, turkeys, and small game. In addition, the farm offers a deer processing shed and a tractor shed. With an exceptional deer habitat and a focus on outdoor recreation, this property promises endless opportunities for adventure and relaxation.