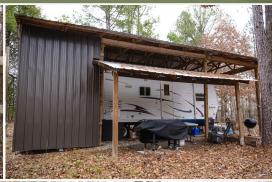

### PROPERTY INFORMATION:

- 76± Acres
- County Road Frontage with Gates
- Established Trail System
- Food Plots w/Box Stands
- Diverse Terrain and Habitat
- Nice Mixture of Hardwood and Pine
- Power and Water Available
- Camper Under a Metal Roof
- Tractor Shed
- Deer Processing Shed

## **WELCOME TO THE CARROLL 76**

DISCOVER THE ULTIMATE OUTDOOR RETREAT AT INDIGO BLUFF FARMS IN CARROLL COUNTY, MS. This 76± acre, intensively managed gem offers a perfect blend of recreation, hunting, and family enjoyment. The gated property features a camper for a cozy, warm spot, two sheds for storage, and a network of trails winding through picturesque hardwoods and pines. Indigo Bluff Farms is a haven for wildlife enthusiasts, boasting five established food plots complete with deer stands, making it ideal for hunting deer, turkeys, and small game. In addition, the farm offers a deer processing shed and a tractor shed. With an exceptional deer habitat and a focus on outdoor recreation, this property promises endless opportunities for adventure and relaxation.