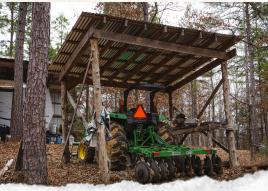

### PROPERTY INFORMATION:

- 76± Acres
- County Road Frontage with Gates
- Established Trail System
- Food Plots w/Box Stands
- Diverse Terrain and Habitat
- Nice Mixture of Hardwood and Pine
- Power and Water Available
- Camper Under a Metal Roof
- Tractor Shed
- Deer Processing Shed

## **WELCOME TO THE CARROLL 76**

DISCOVER THE ULTIMATE OUTDOOR RETREAT AT INDIGO BLUFF FARMS IN CARROLL COUNTY, MS. This 76± acre, intensively managed gem offers a perfect blend of recreation, hunting, and family enjoyment. The gated property features a camper for a cozy, warm spot, two sheds for storage, and a network of trails winding through picturesque hardwoods and pines. Indigo Bluff Farms is a haven for wildlife enthusiasts, boasting five established food plots complete with deer stands, making it ideal for hunting deer, turkeys, and small game. In addition, the farm offers a deer processing shed and a tractor shed. With an exceptional deer habitat and a focus on outdoor recreation, this property promises endless opportunities for adventure and relaxation.