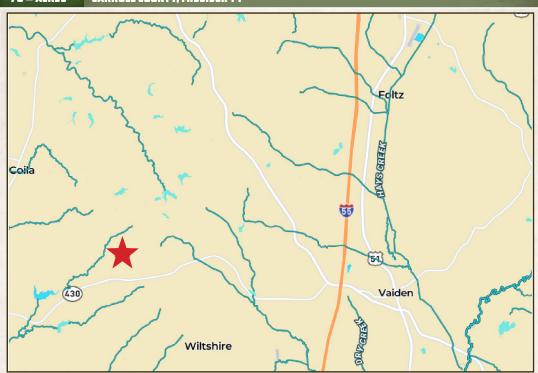

#### LOCATION:

- Good Hope Road Vaiden, MS 39176
- Carroll County, MS
- 12± Miles W of Vaiden
- 42± Miles S of Grenada
- 77± Miles N of Madison

#### **COORDINATES:**

• 33.354064, -89.913376

Directions from I-55 in Vaiden, MS: Travel north on Hwy 35 to Hwy 430. Turn left and travel to Good Hope Road and turn right. In 0.5 miles, the gated property will be on the right.