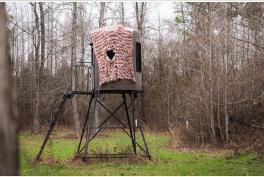

### PROPERTY INFORMATION:

- 76± Acres
- County Road Frontage with Gates
- Established Trail System
- Food Plots w/Box Stands
- Diverse Terrain and Habitat
- Nice Mixture of Hardwood and Pine
- Power and Water Available
- Camper Under a Metal Roof
- Tractor Shed
- Deer Processing Shed

## **WELCOME TO THE CARROLL 76**

DISCOVER THE ULTIMATE OUTDOOR RETREAT AT INDIGO BLUFF FARMS IN CARROLL COUNTY, MS. This 76± acre, intensively managed gem offers a perfect blend of recreation, hunting, and family enjoyment. The gated property features a camper for a cozy, warm spot, two sheds for storage, and a network of trails winding through picturesque hardwoods and pines. Indigo Bluff Farms is a haven for wildlife enthusiasts, boasting five established food plots complete with deer stands, making it ideal for hunting deer, turkeys, and small game. In addition, the farm offers a deer processing shed and a tractor shed. With an exceptional deer habitat and a focus on outdoor recreation, this property promises endless opportunities for adventure and relaxation.