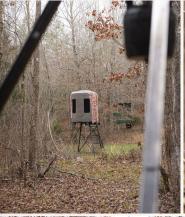

### PROPERTY INFORMATION:

- 76± Acres
- County Road Frontage with Gates
- Established Trail System
- Food Plots w/Box Stands
- Diverse Terrain and Habitat
- Nice Mixture of Hardwood and Pine
- Power and Water Available
- Camper Under a Metal Roof
- Tractor Shed
- Deer Processing Shed

## **WELCOME TO THE CARROLL 76**

DISCOVER THE ULTIMATE OUTDOOR RETREAT AT INDIGO BLUFF FARMS IN CARROLL COUNTY, MS. This 76± acre, intensively managed gem offers a perfect blend of recreation, hunting, and family enjoyment. The gated property features a camper for a cozy, warm spot, two sheds for storage, and a network of trails winding through picturesque hardwoods and pines. Indigo Bluff Farms is a haven for wildlife enthusiasts, boasting five established food plots complete with deer stands, making it ideal for hunting deer, turkeys, and small game. In addition, the farm offers a deer processing shed and a tractor shed. With an exceptional deer habitat and a focus on outdoor recreation, this property promises endless opportunities for adventure and relaxation.