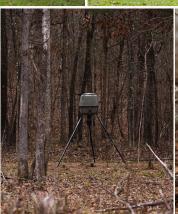

### PROPERTY INFORMATION:

- 76± Acres
- County Road Frontage with Gates
- Established Trail System
- Food Plots w/Box Stands
- Diverse Terrain and Habitat
- Nice Mixture of Hardwood and Pine
- Power and Water Available
- Camper Under a Metal Roof
- Tractor Shed
- Deer Processing Shed

## **WELCOME TO THE CARROLL 76**

DISCOVER THE ULTIMATE OUTDOOR RETREAT AT INDIGO BLUFF FARMS IN CARROLL COUNTY, MS. This 76± acre, intensively managed gem offers a perfect blend of recreation, hunting, and family enjoyment. The gated property features a camper for a cozy, warm spot, two sheds for storage, and a network of trails winding through picturesque hardwoods and pines. Indigo Bluff Farms is a haven for wildlife enthusiasts, boasting five established food plots complete with deer stands, making it ideal for hunting deer, turkeys, and small game. In addition, the farm offers a deer processing shed and a tractor shed. With an exceptional deer habitat and a focus on outdoor recreation, this property promises endless opportunities for adventure and relaxation.