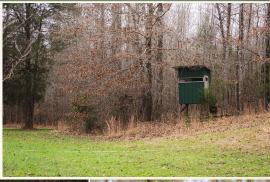

### PROPERTY INFORMATION:

- 76± Acres
- County Road Frontage with Gates
- Established Trail System
- Food Plots w/Box Stands
- Diverse Terrain and Habitat
- Nice Mixture of Hardwood and Pine
- Power and Water Available
- Camper Under a Metal Roof
- Tractor Shed
- Deer Processing Shed

## **WELCOME TO THE CARROLL 76**

DISCOVER THE ULTIMATE OUTDOOR RETREAT AT INDIGO BLUFF FARMS IN CARROLL COUNTY, MS. This 76± acre, intensively managed gem offers a perfect blend of recreation, hunting, and family enjoyment. The gated property features a camper for a cozy, warm spot, two sheds for storage, and a network of trails winding through picturesque hardwoods and pines. Indigo Bluff Farms is a haven for wildlife enthusiasts, boasting five established food plots complete with deer stands, making it ideal for hunting deer, turkeys, and small game. In addition, the farm offers a deer processing shed and a tractor shed. With an exceptional deer habitat and a focus on outdoor recreation, this property promises endless opportunities for adventure and relaxation.