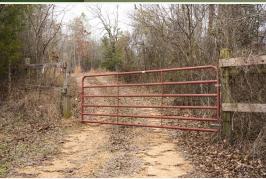

### PROPERTY INFORMATION:

- 76± Acres
- County Road Frontage with Gates
- Established Trail System
- Food Plots w/Box Stands
- Diverse Terrain and Habitat
- Nice Mixture of Hardwood and Pine
- Power and Water Available
- Camper Under a Metal Roof
- Tractor Shed
- Deer Processing Shed

## **WELCOME TO THE CARROLL 76**

DISCOVER THE ULTIMATE OUTDOOR RETREAT AT INDIGO BLUFF FARMS IN CARROLL COUNTY, MS. This 76± acre, intensively managed gem offers a perfect blend of recreation, hunting, and family enjoyment. The gated property features a camper for a cozy, warm spot, two sheds for storage, and a network of trails winding through picturesque hardwoods and pines. Indigo Bluff Farms is a haven for wildlife enthusiasts, boasting five established food plots complete with deer stands, making it ideal for hunting deer, turkeys, and small game. In addition, the farm offers a deer processing shed and a tractor shed. With an exceptional deer habitat and a focus on outdoor recreation, this property promises endless opportunities for adventure and relaxation.

Directions from I-55 in Vaiden, MS: Travel north on Hwy 35 to Hwy 430. Turn left and travel to Good Hope Road and turn right. In 0.5 miles, the gated property will be on the right.