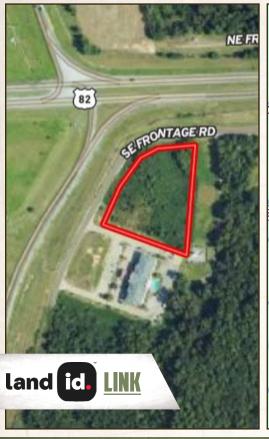

### LOCATION:

- South Frontage Road Winona, MS 38967
- Montgomery County
- 22± Miles From Grenada
- 70± Miles From Madison
- 90± Miles From Jackson

### **COORDINATES:**

• 33.48551, -89.76194

### **PROPERTY INFORMATION:**

- 2.7± Acres
- Zoned Highway Commercial Restricted (C3-R)
- High Visibility From I-55 & Highway 82