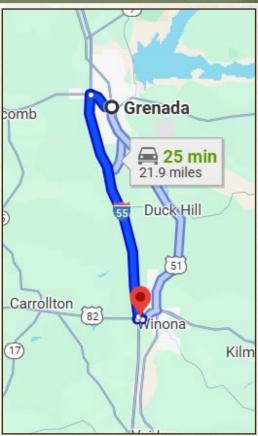

### **CHRIS REED**

LAND SPECIALIST

C: 601-906-0723 O: 769-888-2522

chris.reed@smalltownproperties.com

4848 Main St. - Flora, MS 39071

smalltownproperties.com

Directions From Grenada, MS: Travel I-55 south to Winona and take Exit #185. Turn left onto Hwy 82 east, go 0.5 miles and turn right on the frontage road. Travel south to the property on your left.

### **LINK TO GOOGLE MAP DIRECTIONS**

**HUNTING PROPERTIES** 