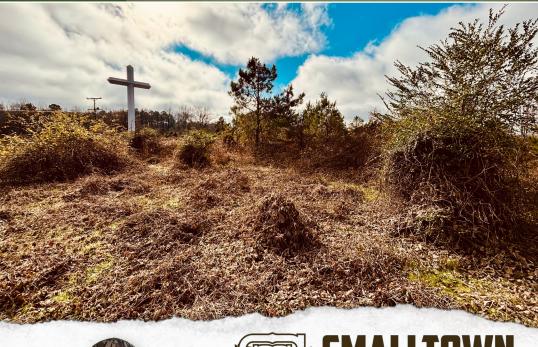

### **WELCOME TO THE MONTGOMERY 2.7**

BRING YOUR BUSINESS PLANS TO LIFE ON THE MONTGOMERY 2.7! Situated under the iconic Cross in Winona, MS, this 2.7± acre commercial property provides exceptional visibility from Interstate 55 and is conveniently located close to hotels, restaurants, and businesses, ensuring steady traffic and a built-in customer base. With its Commercial Highway Restricted (C3-R) zoning, mostly level terrain, and available utilities, this Montgomery County property is ready for development. Easy access from Highway 82 and I-55 adds to its appeal, making it an ideal spot for retail, hospitality, or other commercial ventures.