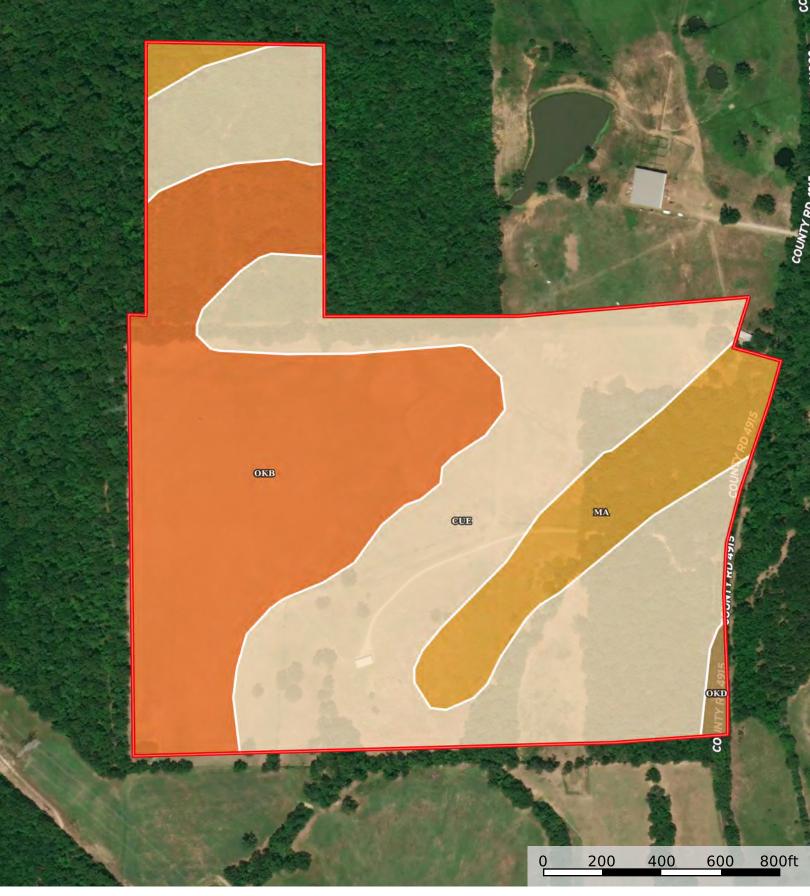

## Land for Sale Ben Wheeler TX 83.241 acres

Van Zandt County, Texas, 83.241 AC +/-

## Boundary 82.33 ac

| SOIL CODE | SOIL DESCRIPTION                                 | ACRES        | %     | CPI | NCCPI | CAP  |
|-----------|--------------------------------------------------|--------------|-------|-----|-------|------|
| CuE       | Cuthbert fine sandy loam, 8 to 20 percent slopes | 41.92        | 50.91 | 0   | 59    | 6e   |
| OkB       | Oakwood fine sandy loam, 1 to 3 percent slopes   | 29.94        | 36.36 | 0   | 76    | 2e   |
| Ma        | Manco loam, frequently flooded                   | 9.9          | 12.02 | 0   | 36    | 5w   |
| OkD       | Oakwood fine sandy loam, 5 to 8 percent slopes   | 0.57         | 0.69  | 0   | 75    | 4e   |
| TOTALS    |                                                  | 82.33(<br>*) | 100%  | -   | 62.52 | 4.41 |

(\*) Total acres may differ in the second decimal compared to the sum of each acreage soil. This is due to a round error because we only show the acres of each soil with two decimal.