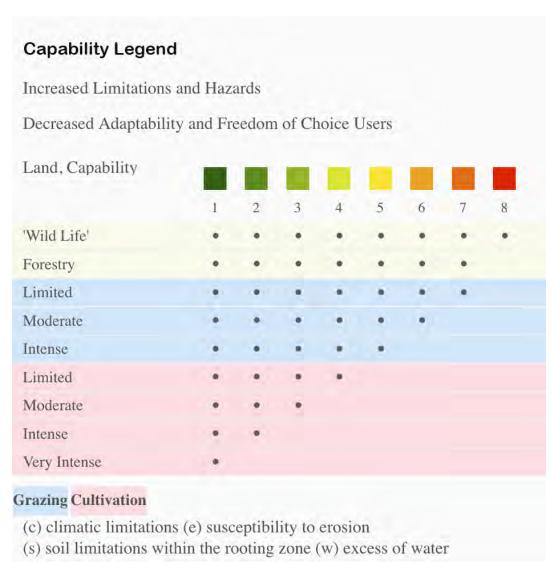

## Boundary 82.33 ac

| SOIL CODE | SOIL DESCRIPTION                                 | ACRES        | %     | CPI | NCCPI | CAP  |
|-----------|--------------------------------------------------|--------------|-------|-----|-------|------|
| CuE       | Cuthbert fine sandy loam, 8 to 20 percent slopes | 41.92        | 50.91 | 0   | 59    | 6e   |
| OkB       | Oakwood fine sandy loam, 1 to 3 percent slopes   | 29.94        | 36.36 | 0   | 76    | 2e   |
| Ma        | Manco loam, frequently flooded                   | 9.9          | 12.02 | 0   | 36    | 5w   |
| OkD       | Oakwood fine sandy loam, 5 to 8 percent slopes   | 0.57         | 0.69  | 0   | 75    | 4e   |
| TOTALS    |                                                  | 82.33(<br>*) | 100%  | -   | 62.52 | 4.41 |