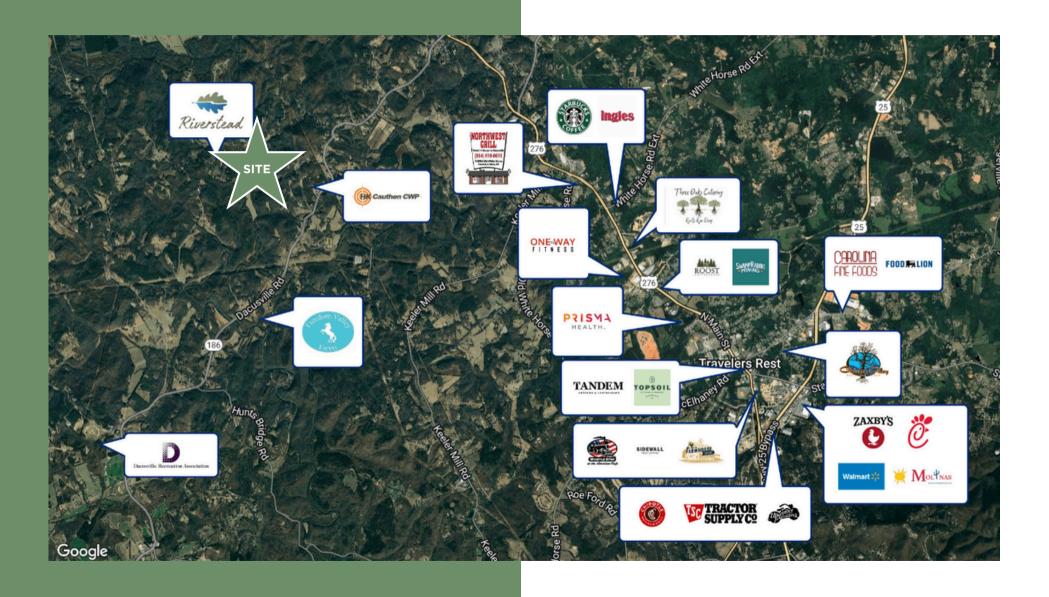

#### Location Highlights

- ±1 min to Riverstead Gated Community
- ±10 min to Travelers Rest
- ±25 min to Easley
- ±25 min to Paris Mountain State Park
- ±25 min to Table Rock
- ±25 min to Greenville