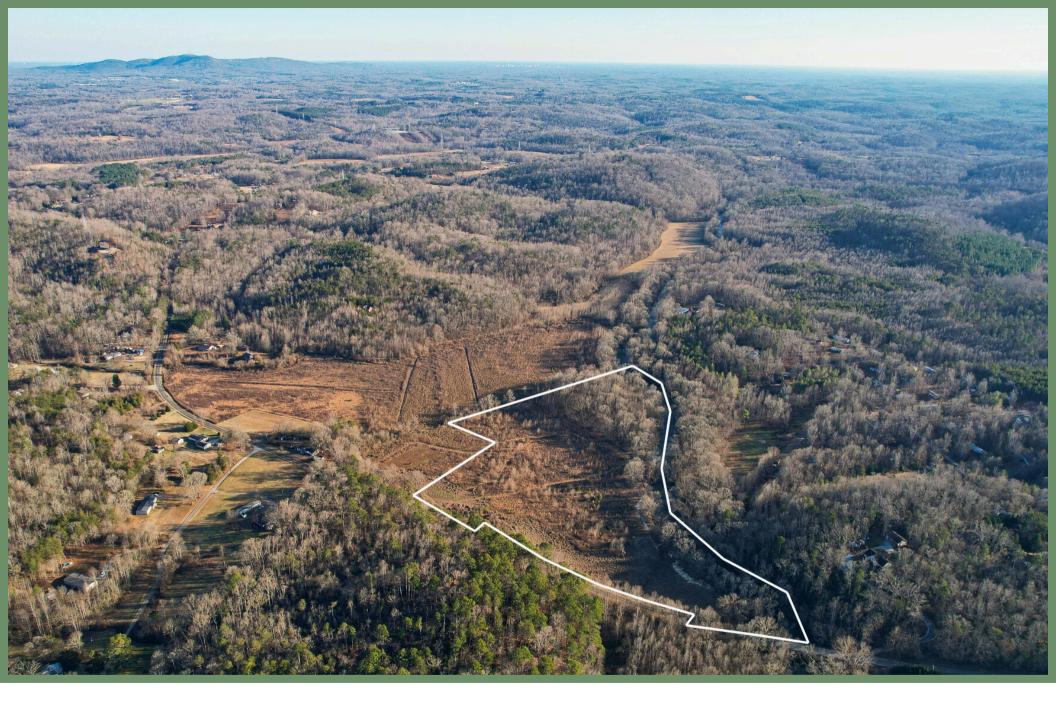

#### **Property Description**

Have you ever dreamed of building your dream home by the Saluda River? Now's your chance with this listing on Freeman Bridge Road! This charming property is perfect for those seeking to settle in the TR area. Enjoy breathtaking views of the Saluda River, all while being just minutes away from downtown TR! For outdoor enthusiasts, this tract has it all: the river, a lush hardwood bottom, and an open field. This diverse landscape is perfect for hunting ducks, deer, and turkeys! If hiking is your passion, popular spots like Jones Gap, Table Rock, and Paris Mountain are all about 25 minutes from the homesite. On a Saturday, you can quickly head to Tandem in just 15 minutes for a delightful crepe breakfast, followed by a stroll to the farmer's market! Discover the finest offerings from Reedy Land Company!

#### Offering Summary

 Size:
 ±17.3 Acres

 Sale Price:
 \$375,000

Acreage, taxes, utilities and lot dimensions to be verified by Buyer and/or Buyers agent