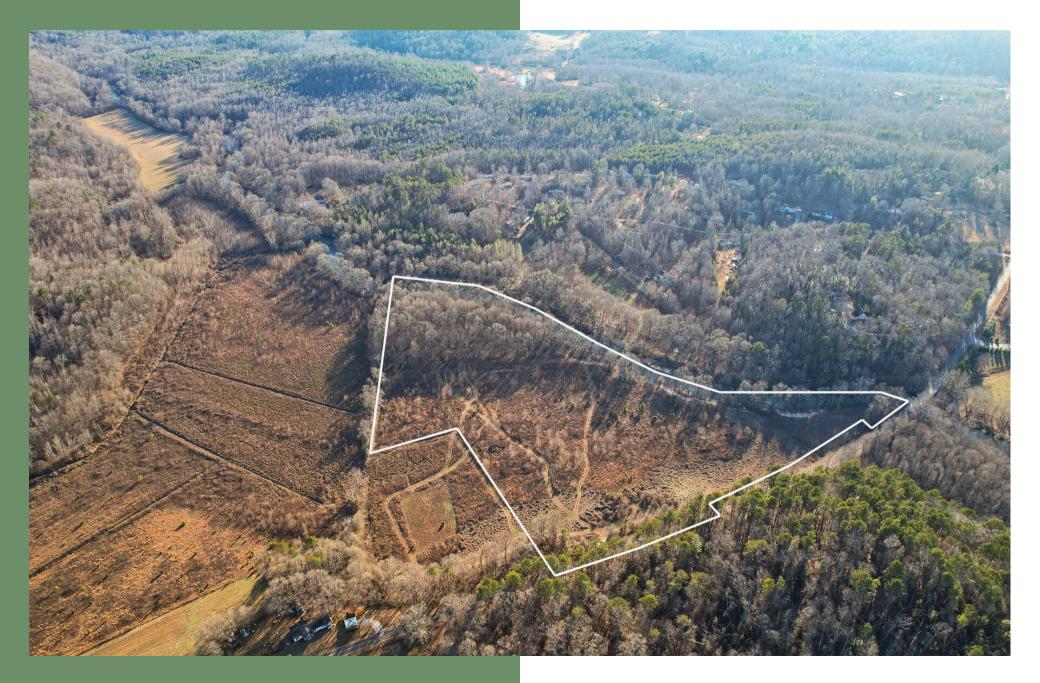

#### **Property Description**

Have you ever dreamed of building your dream home by the Saluda River? Now's your chance with this listing on Freeman Bridge Road! This charming property is perfect for those seeking to settle in the TR area. Enjoy breathtaking views of the Saluda River, all while being just minutes away from downtown TR! For outdoor enthusiasts, this tract has it all: the river, a lush hardwood bottom, and an open field. This diverse landscape is perfect for hunting ducks, deer, and turkeys! If hiking is your passion, popular spots like Jones Gap, Table Rock, and Paris Mountain are all about 25 minutes from the homesite. On a Saturday, you can quickly head to Tandem in just 15 minutes for a delightful crepe breakfast, followed by a stroll to the farmer's market! Discover the finest offerings from Reedy Land Company!

#### Offering Summary

 Size:
 ±17.3 Acres

 Sale Price:
 \$375,000

Acreage, taxes, utilities and lot dimensions to be verified by Buyer and/or Buyers agent