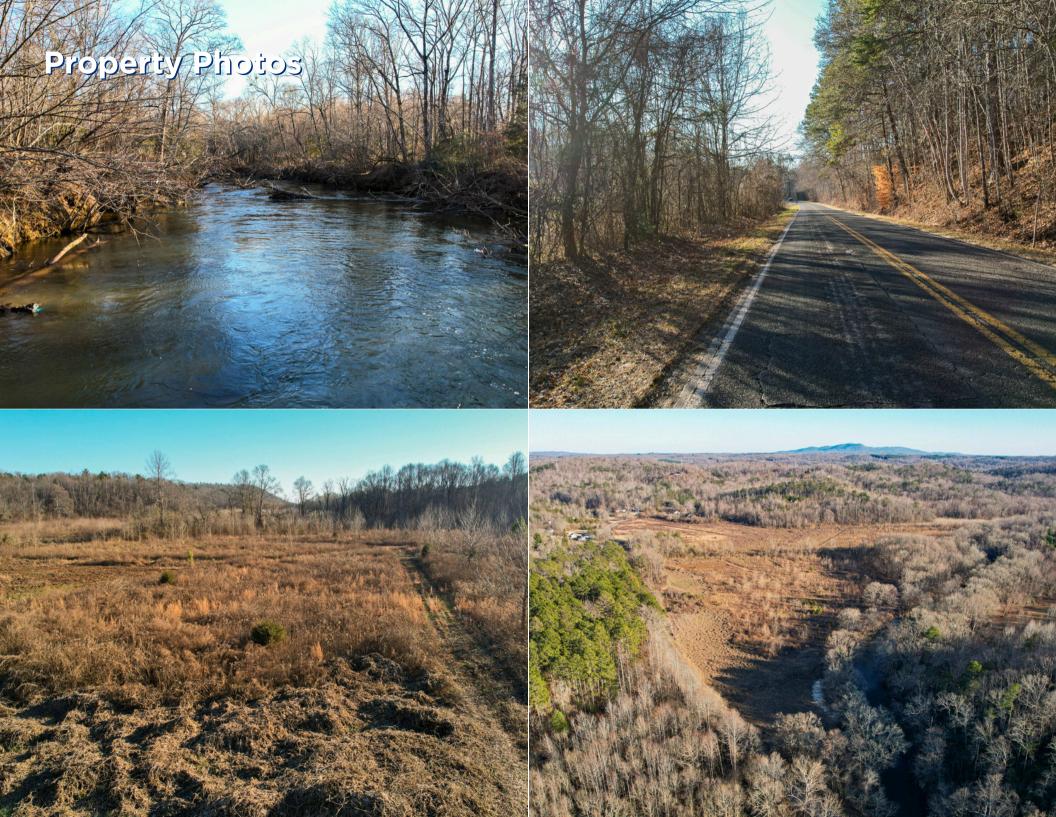

#### **Property Description**

Have you ever dreamed of building your dream home by the Saluda River? Now's your chance with this listing on Freeman Bridge Road! This charming property is perfect for those seeking to settle in the TR area. Enjoy breathtaking views of the Saluda River, all while being just minutes away from downtown TR! For outdoor enthusiasts, this tract has it all: the river, a lush hardwood bottom, and an open field. This diverse landscape is perfect for hunting ducks, deer, and turkeys! If hiking is your passion, popular spots like Jones Gap, Table Rock, and Paris Mountain are all about 25 minutes from the homesite. On a Saturday, you can quickly head to Tandem in just 15 minutes for a delightful crepe breakfast, followed by a stroll to the farmer's market! Discover the finest offerings from Reedy Land Company!