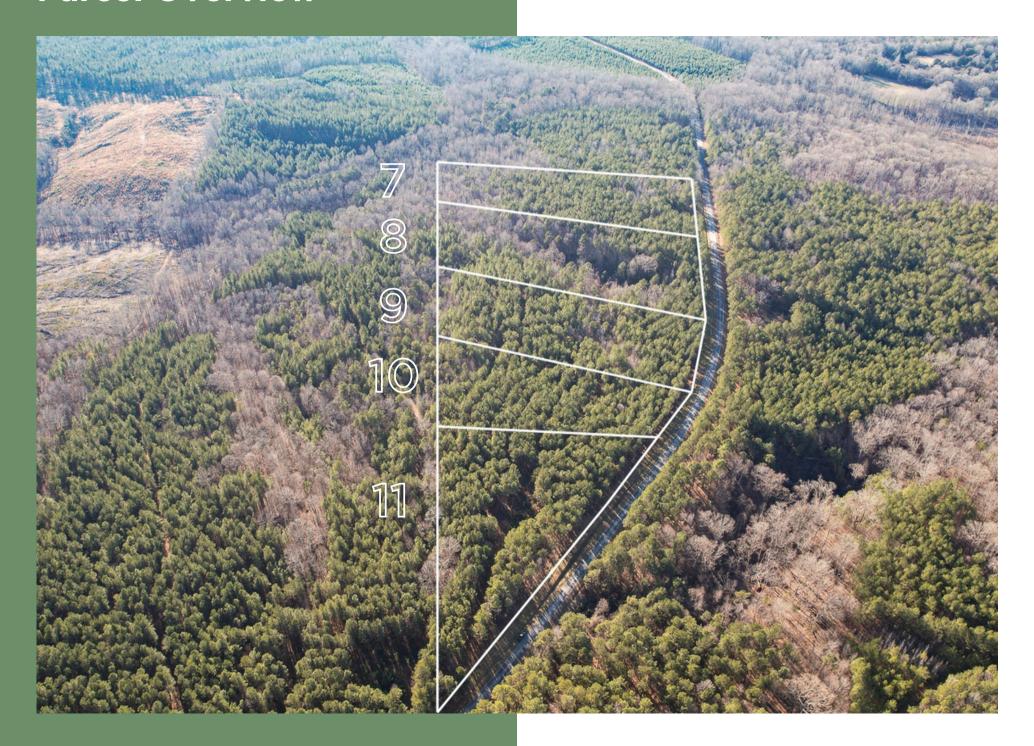

## **Parcel Overview**

#### Offering Summary

| Lot 1:  | ±19.94 Acres | <u>\$195,000</u> |
|---------|--------------|------------------|
| Lot 2:  | ±11.29 Acres | \$115,000        |
| Lot 3:  | ±7.76 Acres  | \$78,000         |
| Lot 4:  | ±7.66 Acres  | \$77,000         |
| Lot 5:  | ±6.51 Acres  | \$65,000         |
| Lot 6:  | ±13.49 Acres | \$135,000        |
| Lot 7:  | ±8.81 Acres  | \$89,000         |
| Lot 8:  | ±8.81 Acres  | \$89,000         |
| Lot 9:  | ±10.11 Acres | \$105,000        |
| Lot 10: | ±7.05 Acre   | s   72,000       |
| Lot 11: | ±7.05 Acres  | \$72,000         |