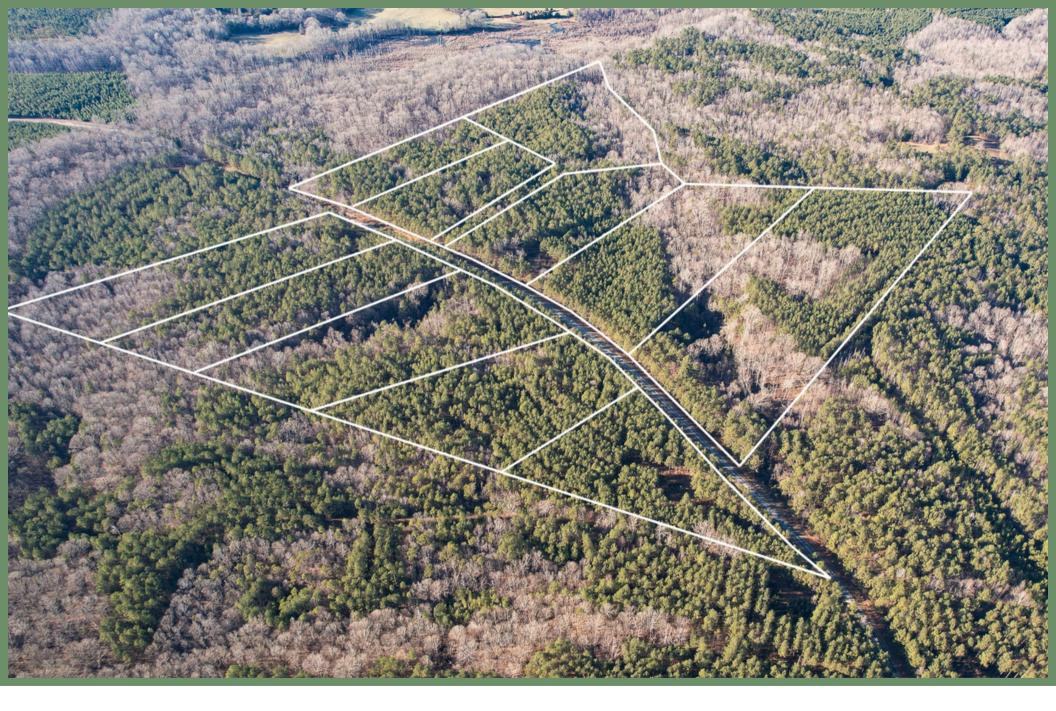

### **Parcel Overview**

#### Offering Summary

| Lot 1:  | ±19.94 Acres | <u>\$195,000</u> |
|---------|--------------|------------------|
| Lot 2:  | ±11.29 Acres | \$115,000        |
| Lot 3:  | ±7.76 Acres  | \$78,000         |
| Lot 4:  | ±7.66 Acres  | \$77,000         |
| Lot 5:  | ±6.51 Acres  | \$65,000         |
| Lot 6:  | ±13.49 Acres | \$135,000        |
| Lot 7:  | ±8.81 Acres  | \$89,000         |
| Lot 8:  | ±8.81 Acres  | \$89,000         |
| Lot 9:  | ±10.11 Acres | \$105,000        |
| Lot 10: | ±7.05 Acre   | s   72,000       |
| Lot 11: | ±7.05 Acres  | \$72,000         |