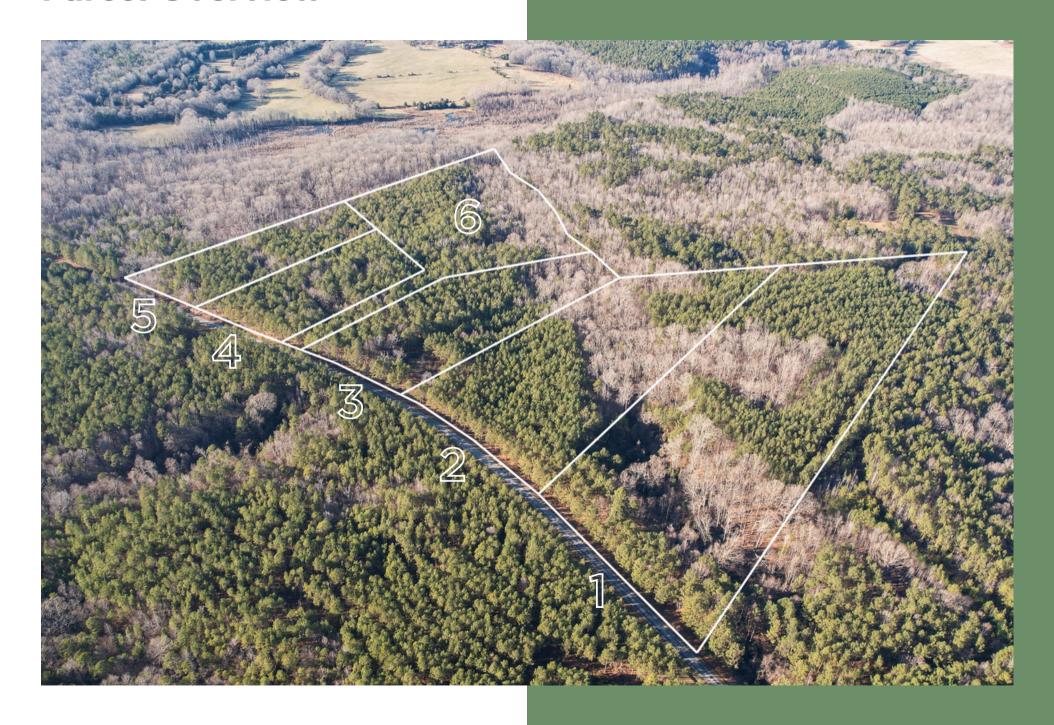

## **Parcel Overview**

#### Offering Summary

| Lot 1:  | ±19.94 Acres | <u>\$195,000</u> |
|---------|--------------|------------------|
| Lot 2:  | ±11.29 Acres | \$115,000        |
| Lot 3:  | ±7.76 Acres  | \$78,000         |
| Lot 4:  | ±7.66 Acres  | \$77,000         |
| Lot 5:  | ±6.51 Acres  | \$65,000         |
| Lot 6:  | ±13.49 Acres | \$135,000        |
| Lot 7:  | ±8.81 Acres  | \$89,000         |
| Lot 8:  | ±8.81 Acres  | \$89,000         |
| Lot 9:  | ±10.11 Acres | \$105,000        |
| Lot 10: | ±7.05 Acre   | s   72,000       |
| Lot 11: | ±7.05 Acres  | \$72,000         |