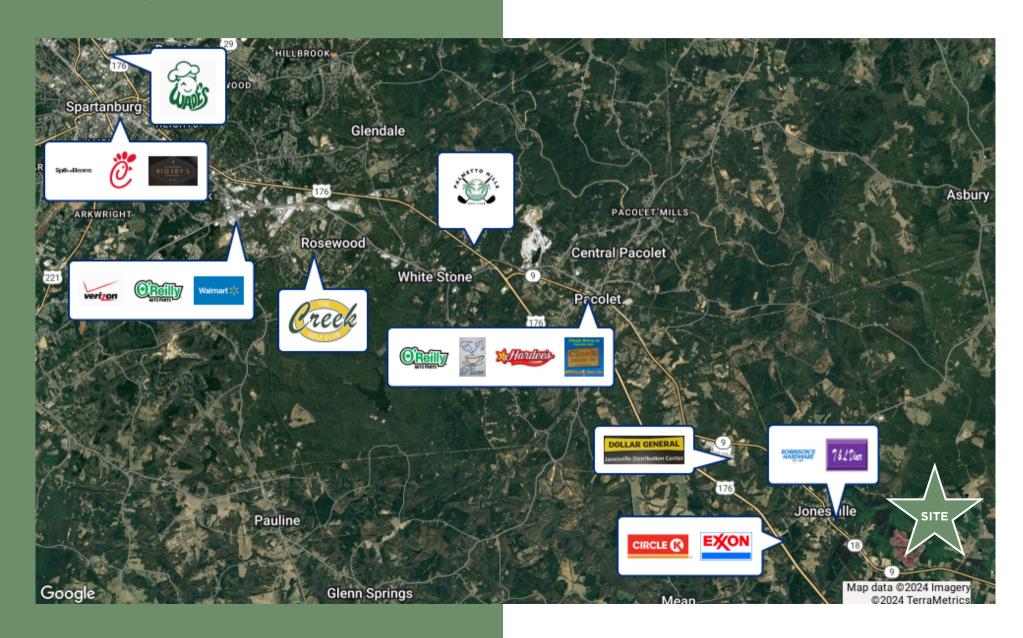

#### Location Highlights

- ±15 min to Union
- ±25 min to Gaffney
- ±30 min to Spartanburg
- ±55 min to Rock Hill
- ±60 min to Greenville

## Мар

Jonesville, SC