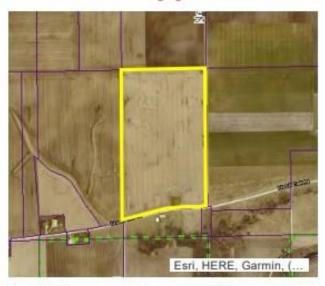

## Highly productive tillable land. Open Farm Tenancy for 2025 crop year.

+/- 67.95 Acres; +/- 65.61 tillable acres, 142.7 PI.
Part of section 27, R19N-T14W, Vance Twp, Vermilion County, IL.
Assessor PIN# 20-27-200-002. 2023 payable 2024 real estate tax: \$4,064.84= \$59.82 per acre tax