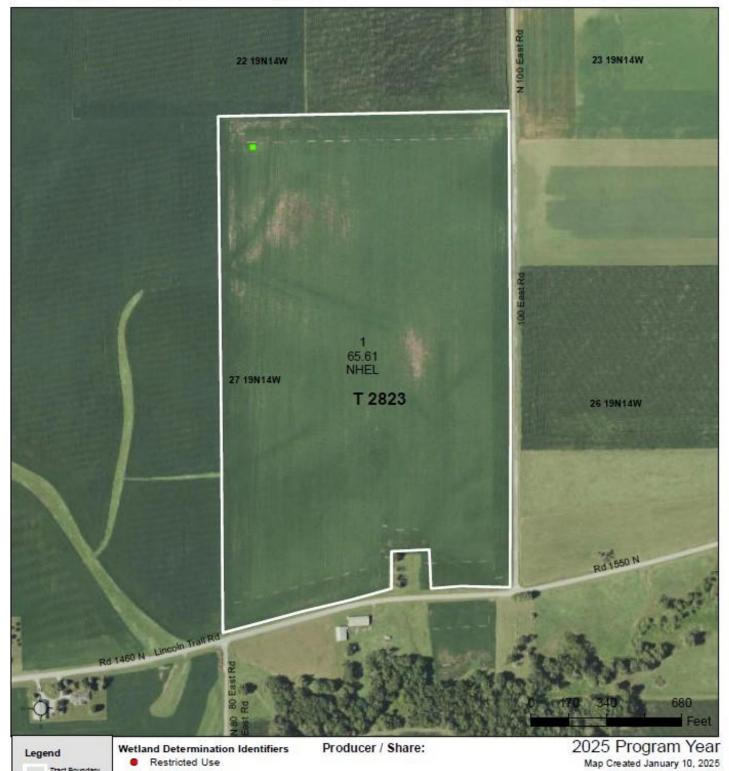

## Highly productive tillable land. Open Farm Tenancy for 2025 crop year.

+/- 67.95 Acres; +/- 65.61 tillable acres, 142.7 PI.
Part of section 27, R19N-T14W, Vance Twp, Vermilion County, IL.
Assessor PIN# 20-27-200-002. 2023 payable 2024 real estate tax: \$4,064.84= \$59.82 per acre tax

Land Broker and Auctioneer, Travis Selby IL AUCTION Lic.# 441001485 217-304-1686

Limited Restrictions

CRP

Exempt from Conservation

Compliance Provisions

Farm 13306

**Tract 2823** 