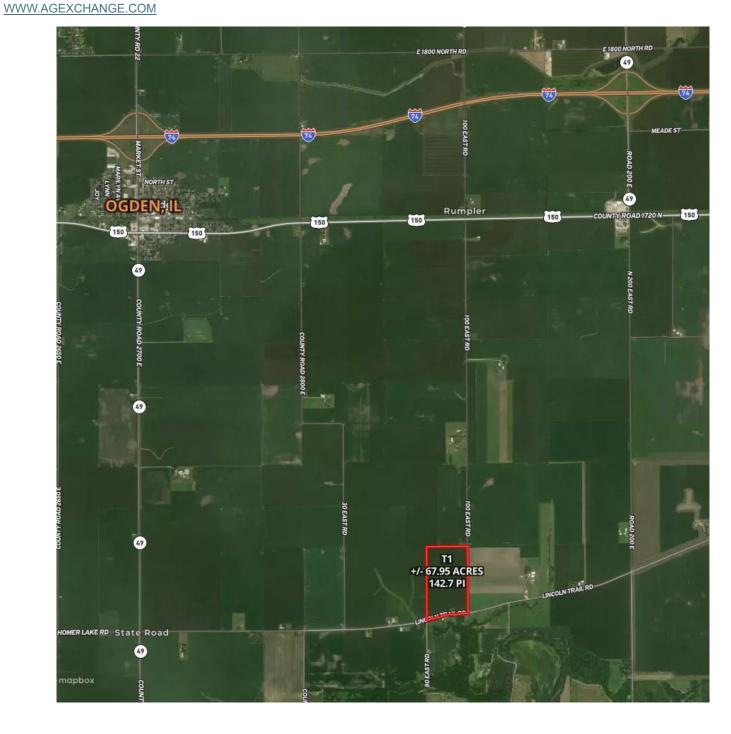

## Highly productive tillable land. Open Farm Tenancy for 2025 crop year.

+/- 67.95 Acres; +/- 65.61 tillable acres, 142.7 PI.
Part of section 27, R19N-T14W, Vance Twp, Vermilion County, IL.
Assessor PIN# 20-27-200-002. 2023 payable 2024 real estate tax: \$4,064.84= \$59.82 per acre tax

Land Broker and Auctioneer, Travis Selby IL AUCTION Lic.# 441001485 217-304-1686

Limited Restrictions

CRP

Exempt from Conservation

Compliance Provisions

Farm 13306

**Tract 2823** 