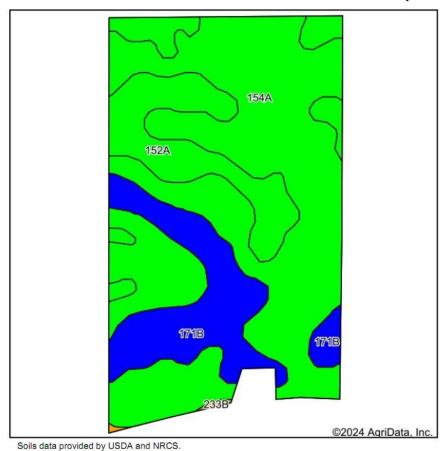

# Soils Map

Area Symbol: IL183, Soil Area Version: 20

State: Illinois
County: Vermilion
Location: 27-19N-14W

Township: Vance
Acres: 65.42
Date: 12/3/2024

| Code   | Soil Description                                     | Acres | Percent of field | II. State<br>Productivity<br>Index Legend | Corn<br>Bu/A | Soybeans<br>Bu/A | Wheat<br>Bu/A | Crop productivity index for optimum management | *n NCCPI<br>Overall | *n<br>NCCPI<br>Corn | *n NCCPI<br>Small<br>Grains | *n NCCPI<br>Soybeans |
|--------|------------------------------------------------------|-------|------------------|-------------------------------------------|--------------|------------------|---------------|------------------------------------------------|---------------------|---------------------|-----------------------------|----------------------|
| 154A   | Flanagan silt<br>loam, 0 to 2<br>percent slopes      | 41.01 | 62.6%            |                                           | 194          | 63               | 77            | 144                                            | 90                  | 90                  | 73                          | 76                   |
| **152A | Drummer silty<br>clay loam, 0 to 2<br>percent slopes | 12.48 | 19.1%            |                                           | **195        | **63             | **73          | **144                                          | 82                  | 81                  | 68                          | 74                   |
| **171B | Catlin silt loam, 2<br>to 5 percent<br>slopes        | 11.76 | 18.0%            |                                           | **185        | **58             | **72          | **137                                          | 77                  | 77                  | 71                          | 72                   |
| **233B | Birkbeck silt<br>loam, 2 to 5<br>percent slopes      | 0.17  | 0.3%             |                                           | **165        | **51             | **65          | **121                                          | 84                  | 84                  | 70                          | 67                   |

62.1

75.3

142.7

\*n 86.1

\*n 85.9

\*n 71.7

192.5

Weighted Average