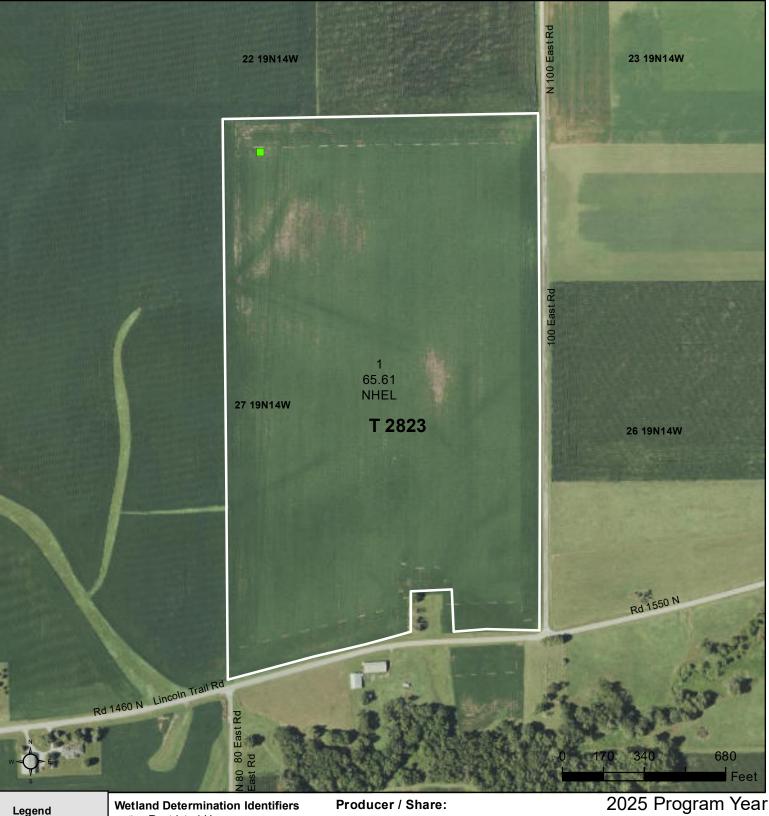

**Restricted Use** 

Limited Restrictions

Exempt from Conservation

**Compliance Provisions** 

 $\nabla$ 

Tract Boundary

Non-Cropland

Cropland

CRP

Farm 13306 Tract 2823

Tract Cropland Total: 65.61 acres

United States Department of Agriculture (USDA) Farm Service Agency (FSA) maps are for FSA Program administration only. This map does not represent a legal survey or reflect actual ownership; rather it depicts the information provided directly from the producer and/or National Agricultural Imagery Program (NAIP) imagery. The producer accepts the data 'as is' and assumes all risks associated with its use. USDA-FSA assumes no responsibility for actual or consequential damage incurred as a result of any user's reliance on this data outside FSA Programs. Wetland identifiers do not represent the size, shape, or specific determination of the area. Refer to your original determination (CPA-026 and attached maps) for exact boundaries and determinations or contact USDA Natural Resources Conservation Service (NRCS).