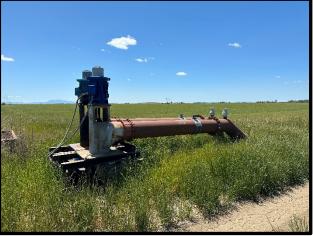

#### **PROPERTY DESCRIPTION**

The property contains a total of 156.26 assessed acres within two (2) Solano County assessor parcels and is farmed to two rectangular fields, mostly in hay and other field crops. Irrigation water is provided by Maine Prairie Water District (MPWD) with an electric pumping plant at the northeast corner of each parcel.