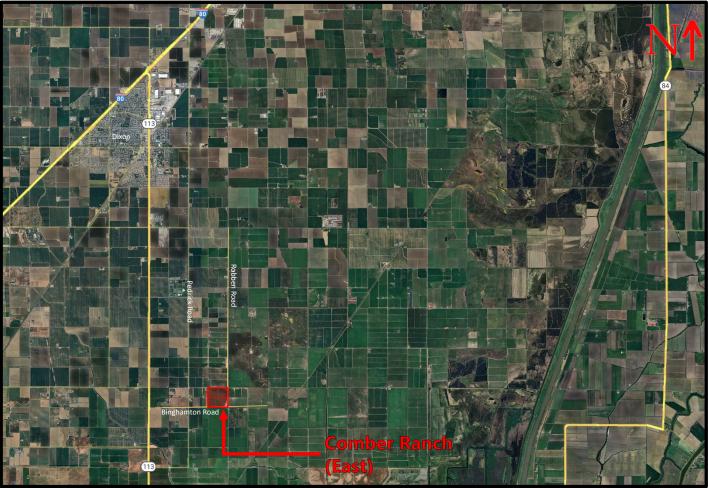

### COMBER RANCH (EAST) OPEN FIELD CROPS SOLANO COUNTY 156.26 ACRES

www.landmba.org

| LOCATION   | Northwest corner of Binghamton and Robben Roads, five miles south of Dixon in Solano County.     |  |  |
|------------|--------------------------------------------------------------------------------------------------|--|--|
| SIZE       | 156.26 <u>+</u> Assessed Acres                                                                   |  |  |
| APN(s)     | 0143-140-110 (79.04 acres)<br>0143-140-100 (77.24 acres)                                         |  |  |
| IRRIGATION | Maine Prairie Water District (MPWD)                                                              |  |  |
| SOILS      | 58% Capay Clay Class 2<br>29% Capay Silty Clay Loam Class 2<br>14% San Ysidro Sandy Loam Class 3 |  |  |
| ZONING     | Agriculture (A-80) & Williamson Act                                                              |  |  |
| PRICE      | \$2,000,000 or \$12,799 per gross acre                                                           |  |  |
|            | Reduced Price \$1,700,000 or \$10,879 per acre                                                   |  |  |