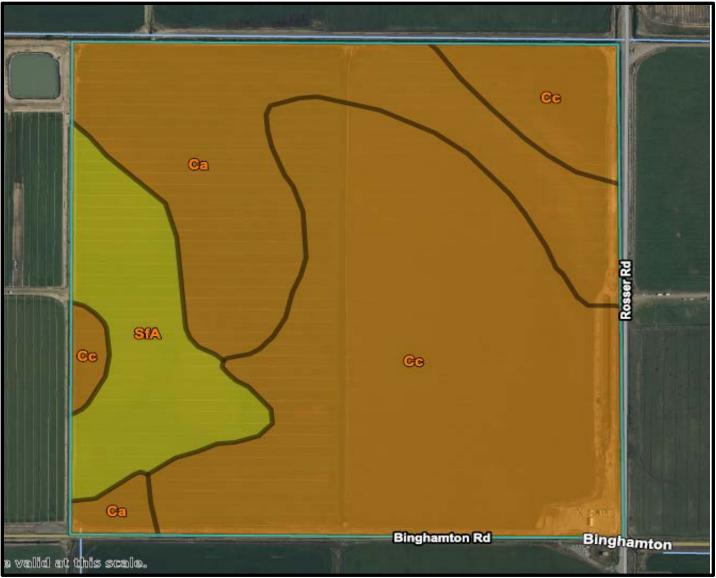

## **SOILS MAP**

| Map Unit Symbol | Map Unit Name    | Rating | Percentage of Area |
|-----------------|------------------|--------|--------------------|
| Cc              | Capay Clay       | 2      | 58%                |
| Са              | Capay Silty Clay | 2      | 29%                |
| SfA             | San Ysidro Loam  | 3      | 14%                |