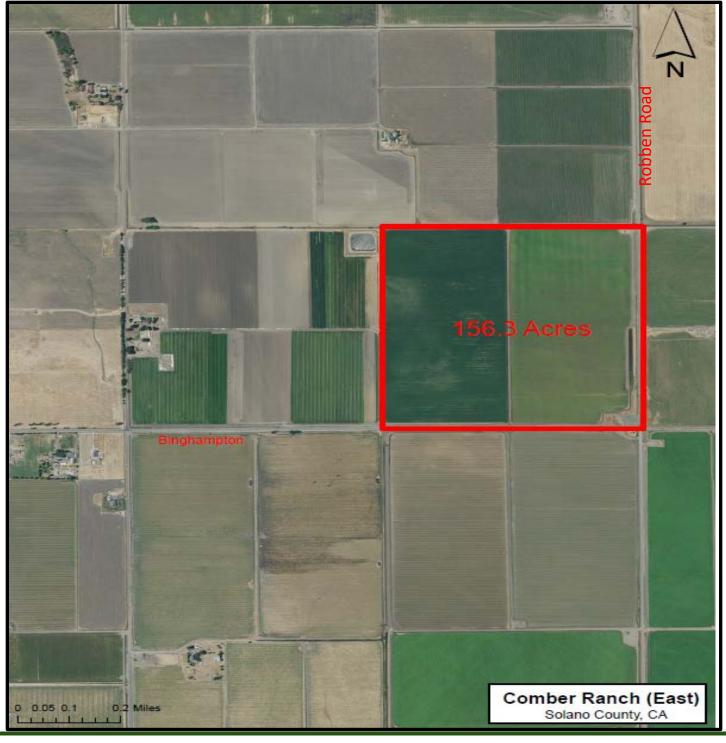

### COMBER RANCH (EAST) OPEN FIELD CROPS SOLANO COUNTY 156.26 ACRES

www.landmba.org

| LOCATION   | Northwest corner of Binghamton and Robben Roads, five miles south of Dixon in Solano County.     |  |  |
|------------|--------------------------------------------------------------------------------------------------|--|--|
| SIZE       | 156.26 <u>+</u> Assessed Acres                                                                   |  |  |
| APN(s)     | 0143-140-110 (79.04 acres)<br>0143-140-100 (77.24 acres)                                         |  |  |
| IRRIGATION | Maine Prairie Water District (MPWD)                                                              |  |  |
| SOILS      | 58% Capay Clay Class 2<br>29% Capay Silty Clay Loam Class 2<br>14% San Ysidro Sandy Loam Class 3 |  |  |
| ZONING     | Agriculture (A-80) & Williamson Act                                                              |  |  |
| PRICE      | \$2,000,000 or \$12,799 per gross acre                                                           |  |  |
|            | Reduced Price \$1,700,000 or \$10,879 per acre                                                   |  |  |

#### **PROPERTY DESCRIPTION**

The property contains a total of 156.26 assessed acres within two (2) Solano County assessor parcels and is farmed to two rectangular fields, mostly in hay and other field crops. Irrigation water is provided by Maine Prairie Water District (MPWD) with an electric pumping plant at the northeast corner of each parcel.

### **PROPERTY AERIAL**

JOHN BRENNAN

DRE License No. 01107673

(530) 870-6625

john@landmba.org

1059 Court Street, Suite 120 Woodland, CA 95695

BROKER

**ADDITIONAL INFO** Please call or email us for additional information.