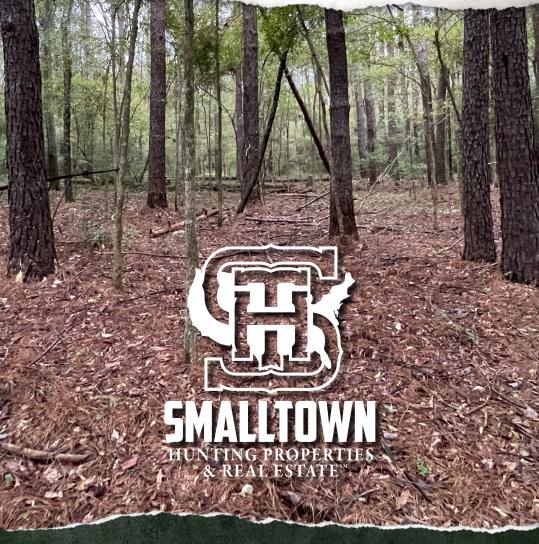

#### PROPERTY INFORMATION:

- 15.3± Total Acres
- Hardwood Timber
- Pine Timber
- · Raw Land
- Railroad Along Eastern Border
- Power/Water Available

### **WELCOME TO THE HINDS 15.3**

WELCOME TO THE HINDS 15.3 LOCATED ON METHODIST HOME ROAD, LESS THAN ONE MILE SOUTH OF INTERSTATE 220 IN JACKSON, MS. This strategically positioned 15.3± acre Hinds County tract offers prime commercial or industrial development opportunities, pending rezoning. You will find towering hardwood and pine timber on this place which could provide an immediate revenue source to help mitigate initial startup costs. There is an active railroad running along the eastern boundary that could be an additional plus for the right investor.