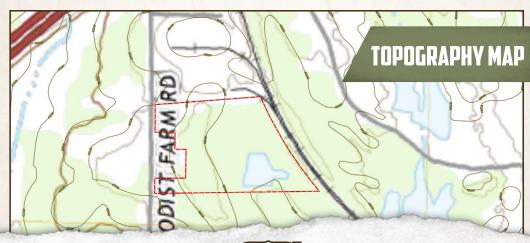

#### PROPERTY INFORMATION:

- 15.3± Total Acres
- Hardwood Timber
- Pine Timber
- · Raw Land
- Railroad Along Eastern Border
- Power/Water Available