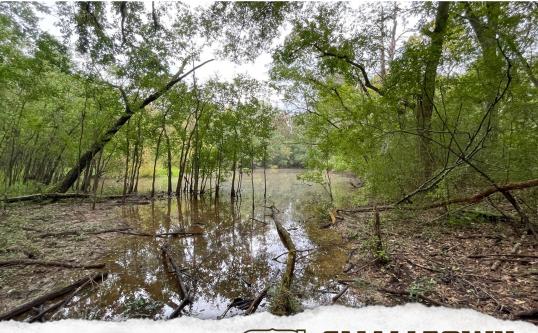

#### PROPERTY INFORMATION:

- 15.3± Total Acres
- Hardwood Timber
- Pine Timber
- · Raw Land
- Railroad Along Eastern Border
- Power/Water Available

### **WELCOME TO THE HINDS 15.3**

WELCOME TO THE HINDS 15.3 LOCATED ON METHODIST HOME ROAD, LESS THAN ONE MILE SOUTH OF INTERSTATE 220 IN JACKSON, MS. This strategically positioned 15.3± acre Hinds County tract offers prime commercial or industrial development opportunities, pending rezoning. You will find towering hardwood and pine timber on this place which could provide an immediate revenue source to help mitigate initial startup costs. There is an active railroad running along the eastern boundary that could be an additional plus for the right investor.