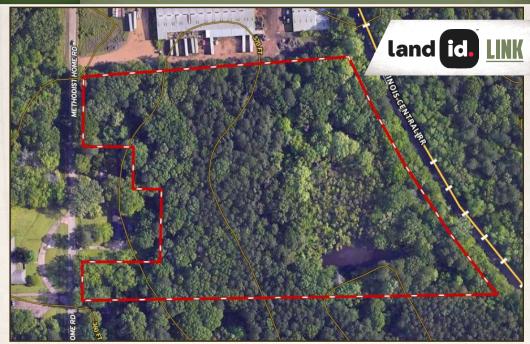

#### PROPERTY INFORMATION:

- 15.3± Total Acres
- Hardwood Timber
- Pine Timber
- · Raw Land
- Railroad Along Eastern Border
- Power/Water Available

### **WELCOME TO THE HINDS 15.3**

WELCOME TO THE HINDS 15.3 LOCATED ON METHODIST HOME ROAD, LESS THAN ONE MILE SOUTH OF INTERSTATE 220 IN JACKSON, MS. This strategically positioned 15.3± acre Hinds County tract offers prime commercial or industrial development opportunities, pending rezoning. You will find towering hardwood and pine timber on this place which could provide an immediate revenue source to help mitigate initial startup costs. There is an active railroad running along the eastern boundary that could be an additional plus for the right investor.