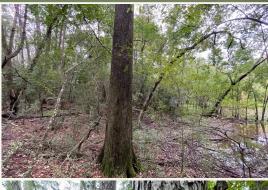

#### PROPERTY INFORMATION:

- 15.3± Total Acres
- Hardwood Timber
- Pine Timber
- · Raw Land
- Railroad Along Eastern Border
- Power/Water Available

### **WELCOME TO THE HINDS 15.3**

WELCOME TO THE HINDS 15.3 LOCATED ON METHODIST HOME ROAD, LESS THAN ONE MILE SOUTH OF INTERSTATE 220 IN JACKSON, MS. This strategically positioned 15.3± acre Hinds County tract offers prime commercial or industrial development opportunities, pending rezoning. You will find towering hardwood and pine timber on this place which could provide an immediate revenue source to help mitigate initial startup costs. There is an active railroad running along the eastern boundary that could be an additional plus for the right investor.