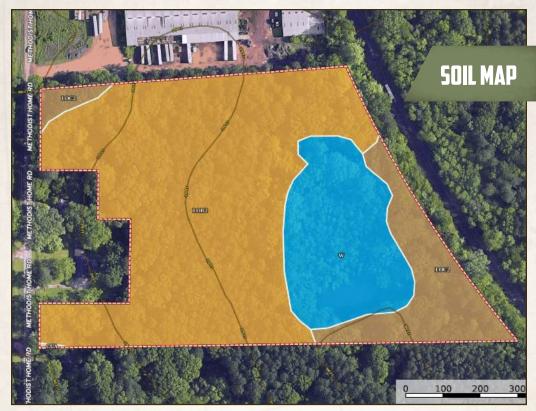

#### **CHRIS REED**

LAND SPECIALIST

C: 601-906-0723

O: 769-888-2522

chris.reed@smalltownproperties.com

4848 Main St. - Flora, MS 39071

| SOIL CODE | SOIL DESCRIPTION                                                    | ACRES  | %     | CPI | NCCPI | CAP  |
|-----------|---------------------------------------------------------------------|--------|-------|-----|-------|------|
| LoB2      | Loring silt loam, 2 to 5 percent slopes, moderately eroded, central | 9.86   | 64.87 | 0   | 55    | 3е   |
| w         | Water                                                               | 3.04   | 20    | 0   |       | -    |
| LoC2      | Loring silt loam, 5 to 8 percent slopes, moderately eroded, central | 2.28   | 15.0  | 0   | 48    | 4e   |
| CuA       | Calloway-Urban land complex                                         | 0.01   | 0.07  | 0   | 31    | 2w   |
| TOTALS    |                                                                     | 15.19( | 100%  | -   | 42.9  | 3.19 |