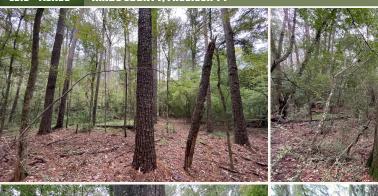

#### PROPERTY INFORMATION:

- 15.3± Total Acres
- Hardwood Timber
- Pine Timber
- · Raw Land
- Railroad Along Eastern Border
- Power/Water Available

### **WELCOME TO THE HINDS 15.3**

WELCOME TO THE HINDS 15.3 LOCATED ON METHODIST HOME ROAD, LESS THAN ONE MILE SOUTH OF INTERSTATE 220 IN JACKSON, MS. This strategically positioned 15.3± acre Hinds County tract offers prime commercial or industrial development opportunities, pending rezoning. You will find towering hardwood and pine timber on this place which could provide an immediate revenue source to help mitigate initial startup costs. There is an active railroad running along the eastern boundary that could be an additional plus for the right investor.