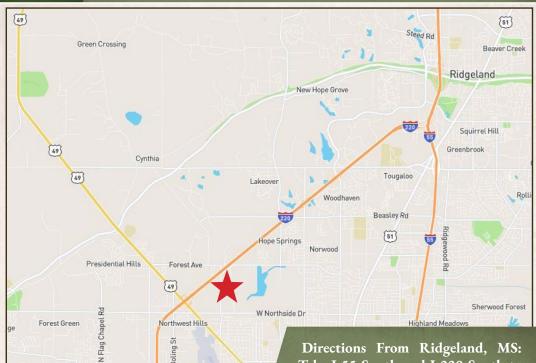

#### **CHRIS REED**

LAND SPECIALIST

C: 601-906-0723 O: 769-888-2522

chris.reed@smalltownproperties.com

4848 Main St. - Flora, MS 39071

Directions From Ridgeland, MS:
Take I-55 South and I-220 South to
Exit #8 for Watkins Drive. Turn left
onto Watkins Drive and merge onto
Beasley Road. Go 0.5 miles then turn
left on Livingston Road and continue
for one mile. Turn right onto Forest
Avenue and proceed 1.3 miles then turn
left onto Methodist Home Road, the
property will be on your left.

LINK TO GOOGLE MAP DIRECTIONS