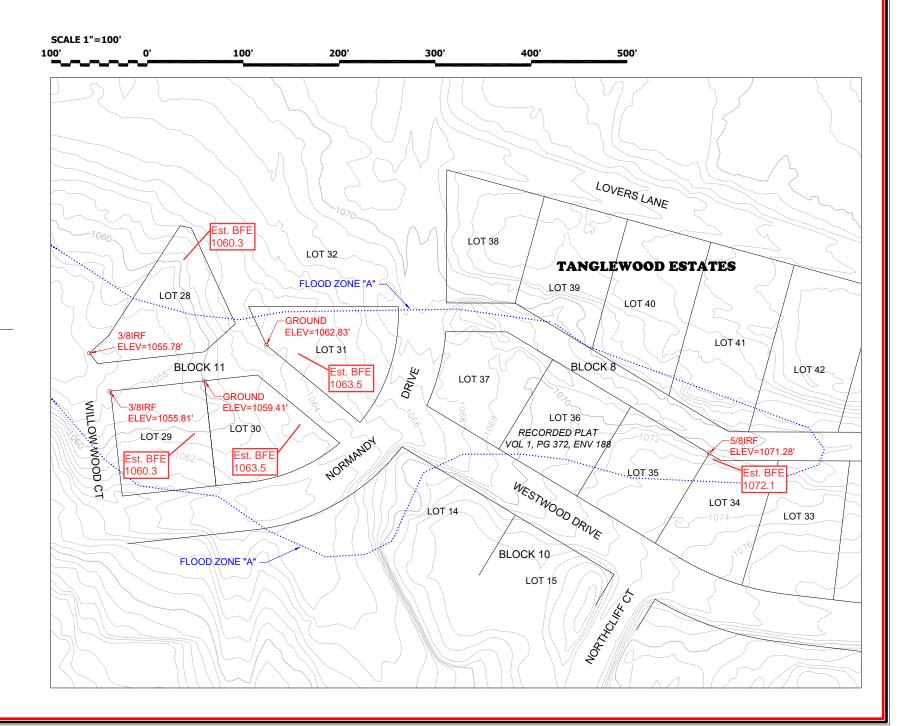

## NOTES:

NORTH

- ELEVATIONS BASED ON NAVD88.
- LOT CORNERS TIED WITH GPS NETWORK BASED ON (RTKNET.COM)
- CONTOURS GENERATED FROM 2016 LIDAR DATA OBTAINED THROUGH TNRIS AND SHOULD BE CONSIDERED APPROXIMATE.

## LOWEST LOT ELEVATIONS:

BLK 11, LOT 28 - 1055.78' BLK 11, LOT 29 - 1055.81' BLK 11, LOT 30 - 1059.41' BLK 11, LOT 31 - 1062.83' BLK 8, LOT 34 - 1071.28'

SURVEYED ON THE GROUND ON 04/12/2024. JESSE W. LOETZ, R.P.L.S. NO. 5872

## YOUNG COUNTY, TEXAS A Survey of

LOWEST LOT ELEVATIONS OF VARIOUS LOTS WITHIN THE TANGLEWOOD ESTATES ADDITION TO THE CITY OF GRAHAM, TX WITHIN ZONE "A" SHOWN ON FEMA FIRM MAP NO. 48503C0455E

JIMMY GUINN

420 WEST FOURTH ST GRAHAM, TX 76450 940-549-0700 FIRM NO. 10083200