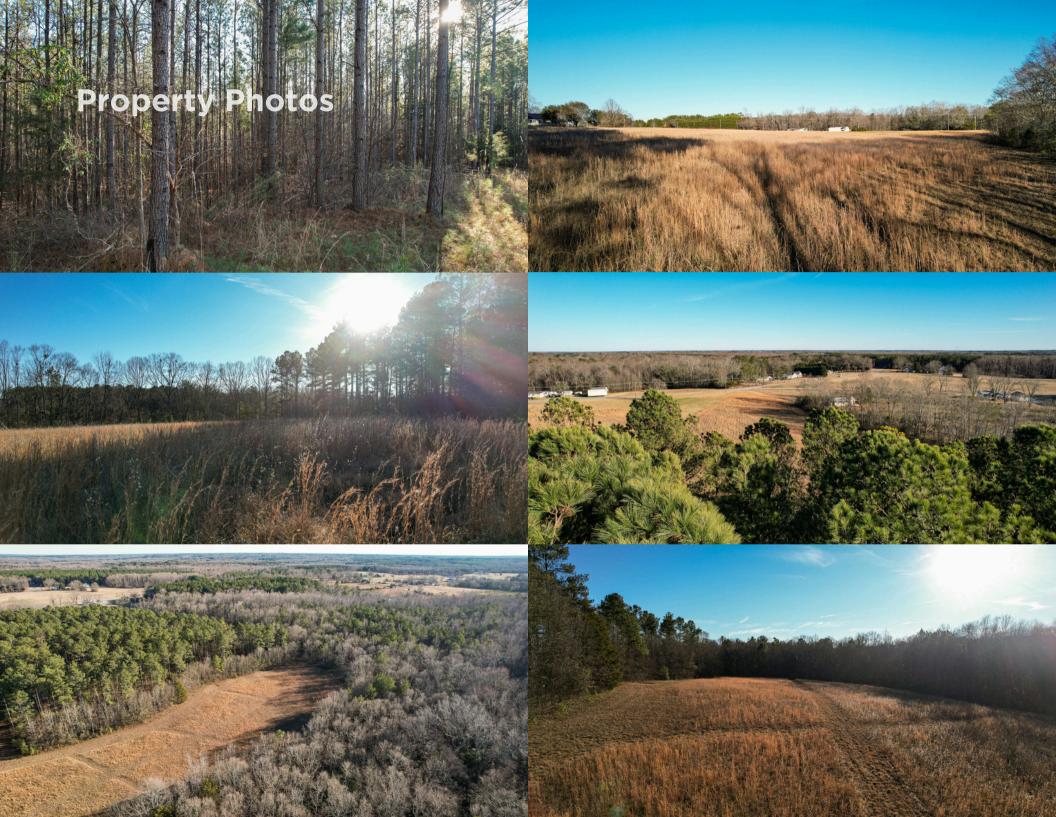

#### **Property Highlights**

- Pasture
- Mix of hardwoods and pines
- Creek located at the back of the property
- Excellent topography
- Potential public water
- Road Frontage: ±256ft on Abercrombie Road
- Zoning: Unzoned
- Schools: Honea Path Elementary & Middle School, and Belton Honea Path High School