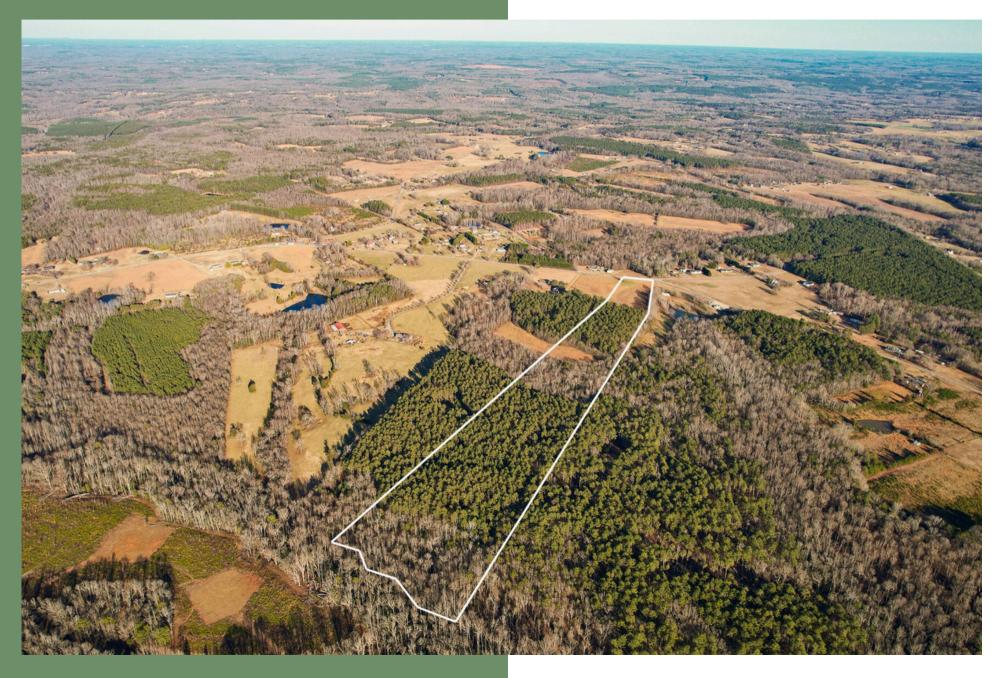

### **Parcel Overview**

00 Abercrombie Road | Honea Path, SC 29654 Anderson County Tax Map ID: p/o 2650004009

#### **Property Highlights**

- Pasture
- Mix of hardwoods and pines
- Creek located at the back of the property
- Excellent topography
- Potential public water
- Road Frontage: ±256ft on Abercrombie Road
- Zoning: Unzoned
- Schools: Honea Path Elementary & Middle School, and Belton Honea Path High School

#### Offering Summary

Lot Size: ±25.20 Acres
Sale Price: \$330,000.00

Acreage, taxes, utilities and lot dimensions to be verified by Buyer and/or Buyers agent