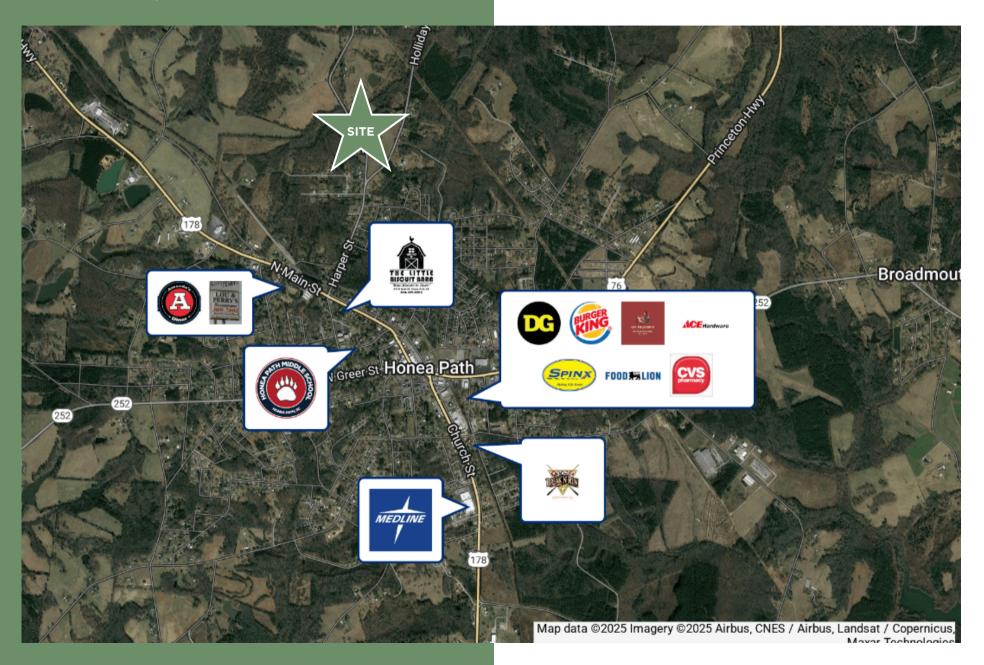

#### Location Highlights

- ±10 min to Belton
- ±10 min to Honea Path
- ±25 min to Anderson
- ±30 min to Lake Secession
- ±40 min to Greenville

## Мар

Honea Path, SC