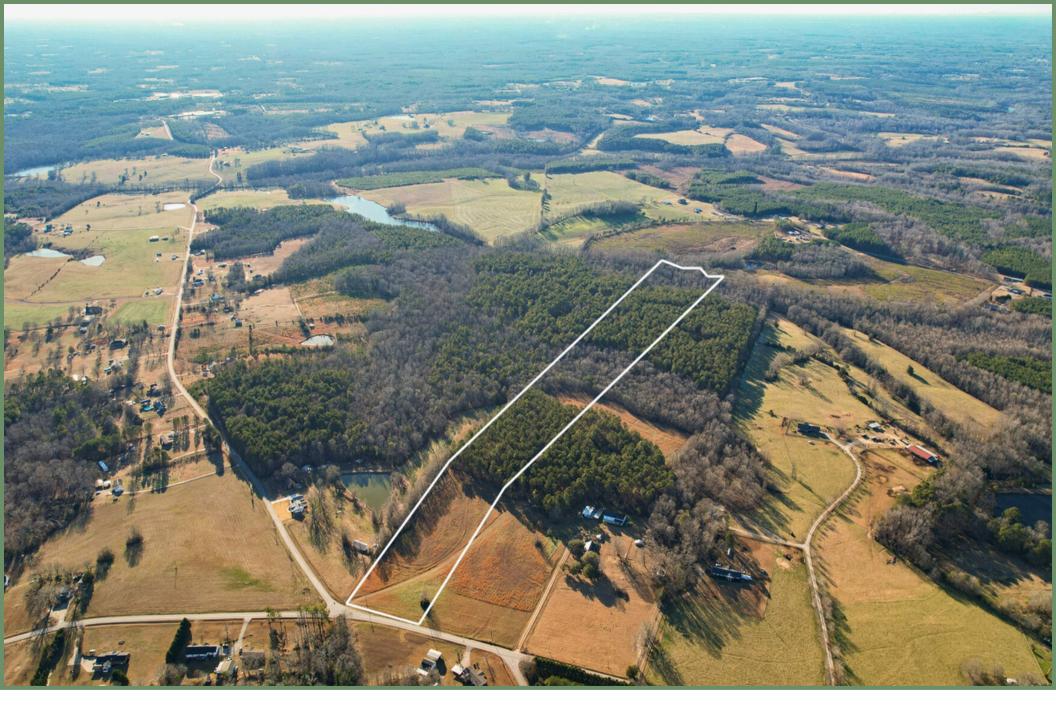

### **Parcel Overview**

00 Abercrombie Road | Honea Path, SC 29654 Anderson County Tax Map ID: p/o 2650004009

#### **Property Highlights**

- Pasture
- Mix of hardwoods and pines
- Creek located at the back of the property
- Excellent topography
- Potential public water
- Road Frontage: ±256ft on Abercrombie Road
- Zoning: Unzoned
- Schools: Honea Path Elementary & Middle School, and Belton Honea Path High School

#### Offering Summary

Lot Size: ±25.20 Acres
Sale Price: \$330,000.00

Acreage, taxes, utilities and lot dimensions to be verified by Buyer and/or Buyers agent