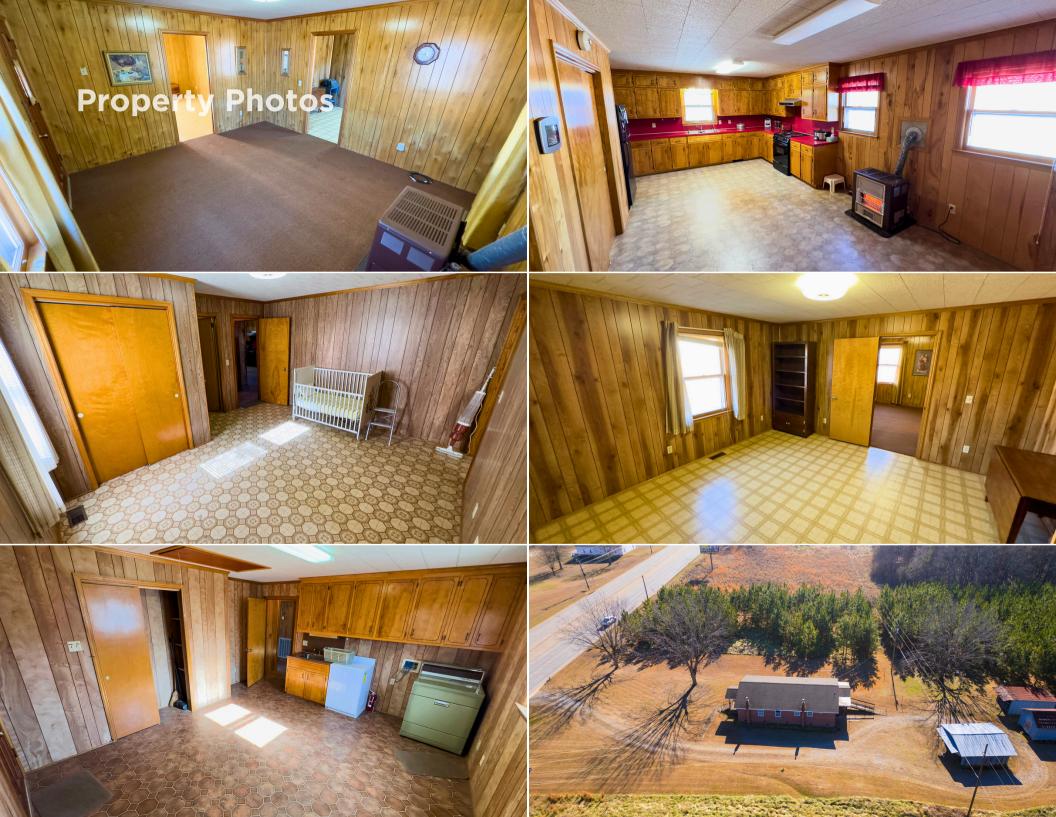

#### **Property Highlights**

- ±1,530 SF Brick Ranch House
- ±6.08 Acres
- 2 Bedroom, 1 Bath
- Built in 1987
- Two sheds that can be used for storage
- Manicured lawn
- Meticulously planted pines
- 2025 Taxes: \$1,883.30