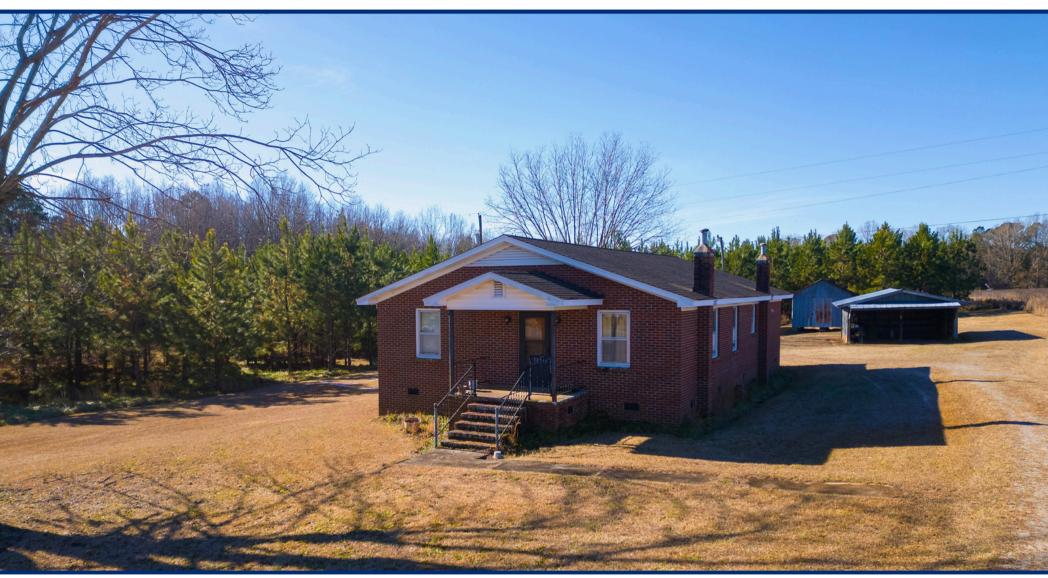

# 14936 C R Koon Highway

Newberry, SC 29108

#### **Property Highlights**

- ±1,530 SF Brick Ranch House
- ±6.08 Acres
- 2 Bedroom, 1 Bath
- Built in 1987
- Two sheds that can be used for storage
- Manicured lawn
- Meticulously planted pines
- 2025 Taxes: \$1,883.30

#### Offering Summary

**Lot Size:** ±6.08 Acres **Sale Price:** \$378,000

Acreage, taxes, utilities and lot dimensions to be verified by Buyer and/or Buyers agent