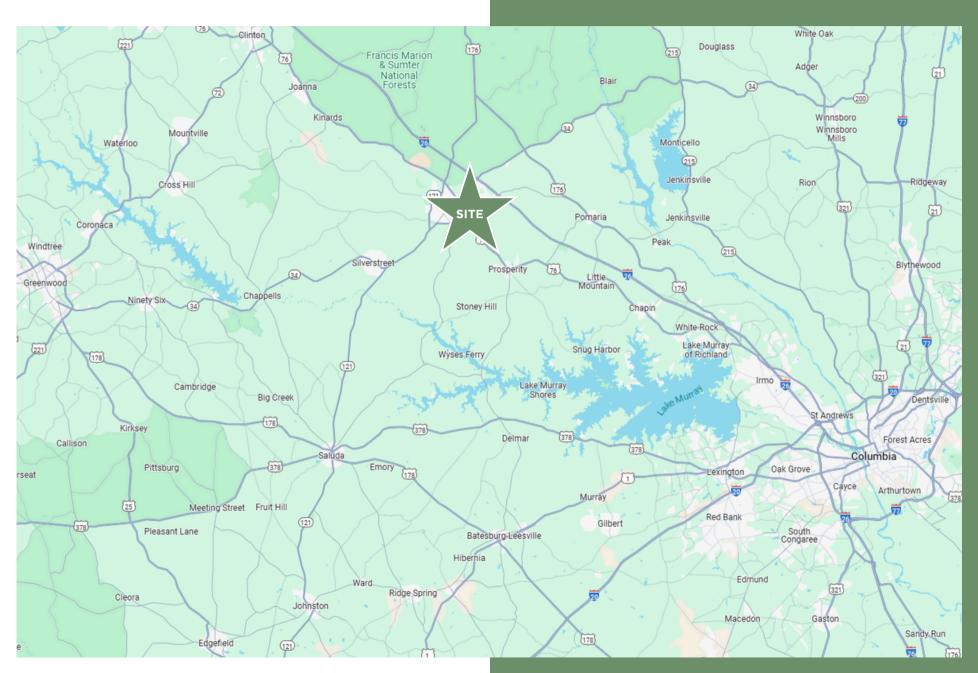

res
- 2 Bedroom, 1 Bath
- Built in 1987
- Two sheds that can be used for storage
- Manicured lawn
- Meticulously planted pines
- 2025 Taxes: \$1,883.30

#### Location Highlights

- ±1 minute from Newberry County YMCA
- ±3 minutes from Walmart Supercenter
- ±5 minutes from Starbucks
- ±6 minutes from Newberry High School
- ±7 minutes from Gallman Elementary School
- ±8 minutes from Newberry Elementary School
- ±9 minutes from Newberry Middle School
- ±9 minutes from Interstate 26
- ±42 minutes from Downtown Columbia, SC
- ±1 hour from Downtown Greenville, SC

#### Offering Summary

**Lot Size:** ±6.08 Acres **Sale Price:** \$378,000

Acreage, taxes, utilities and lot dimensions to be verified by Buyer and/or Buyers agent







## Мар

Newberry, SC



## **Municipality Map**

Newberry, SC



### **Contact Information**

Reedy Land Co

# LAND IS MORE THAN DIRT. IT'S YOUR LEGACY.

Whether you're building on a dream or managing generational wealth, the land you choose to call home is deeply personal.

People. Loyalty. Trust. These are the foundations of our approach to real estate.

We connect people to places. We guide development for future generations. And, we

transform your vision of the "good life" into your everyday life.

**Gabe Grammer** 

803-205-3260

ggrammer@reedypg.com