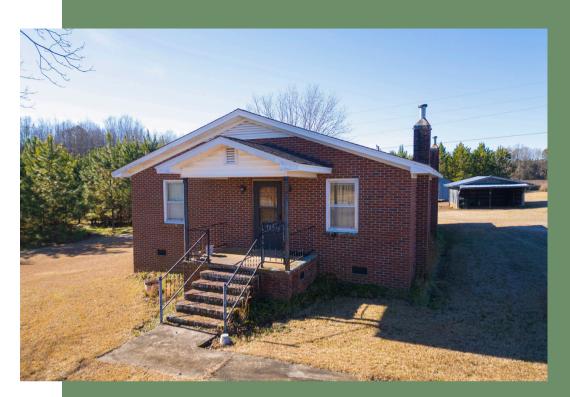

#### **Property Highlights**

- ±1,530 SF Brick Ranch House
- ±6.08 Acres
- 2 Bedroom, 1 Bath
- Built in 1987
- Two sheds that can be used for storage
- Manicured lawn
- Meticulously planted pines
- 2025 Taxes: \$1,883.30