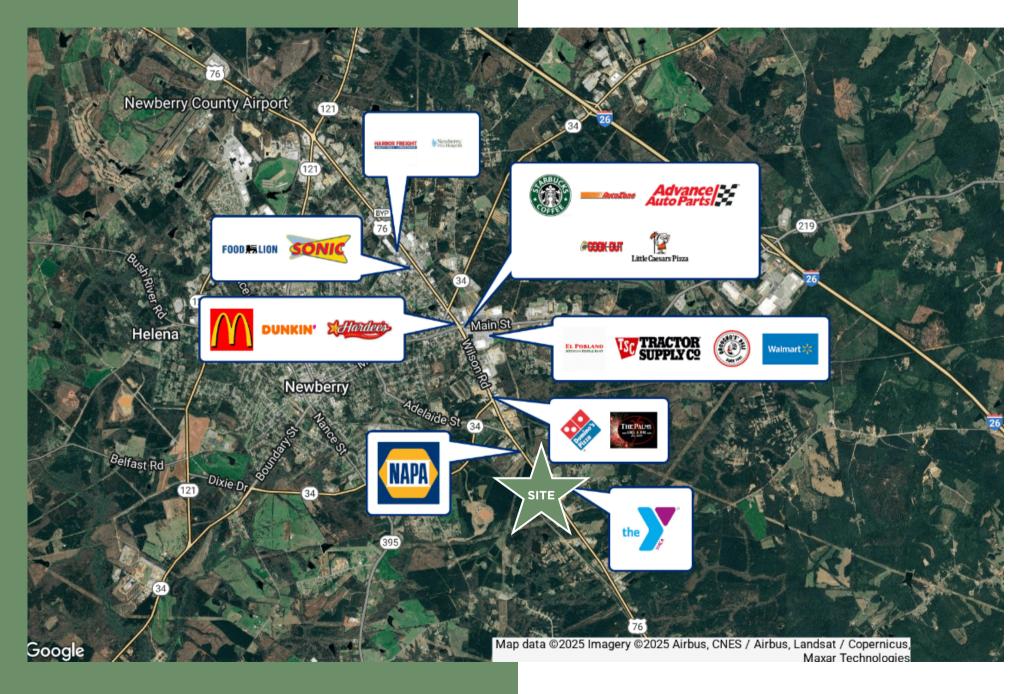

#### Location Highlights

- ±1 minute from Newberry County YMCA
- ±3 minutes from Walmart Supercenter
- ±5 minutes from Starbucks
- ±6 minutes from Newberry High School
- ±7 minutes from Gallman Elementary School
- ±8 minutes from Newberry Elementary School
- ±9 minutes from Newberry Middle School
- ±9 minutes from Interstate 26
- ±42 minutes from Downtown Columbia, SC
- ±1 hour from Downtown Greenville, SC

## **Municipality Map**

Newberry, SC