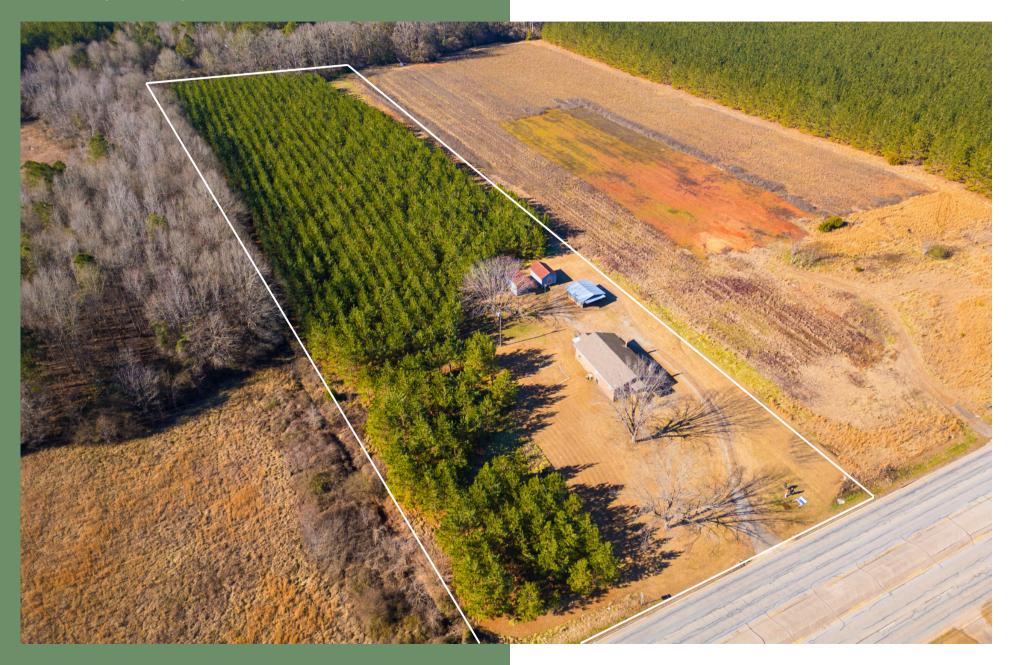

## **Parcel Overview**

14936 C R Koon Highway | Newberry, SC Newberry County Tax ID: 401-5

#### **Property Highlights**

- ±1,530 SF Brick Ranch House
- ±6.08 Acres
- 2 Bedroom, 1 Bath
- Built in 1987
- Two sheds that can be used for storage
- Manicured lawn
- Meticulously planted pines
- 2025 Taxes: \$1,883.30

#### Offering Summary

**Lot Size:** ±6.08 Acres **Sale Price:** \$378,000

Acreage, taxes, utilities and lot dimensions to be verified by Buyer and/or Buyers agent