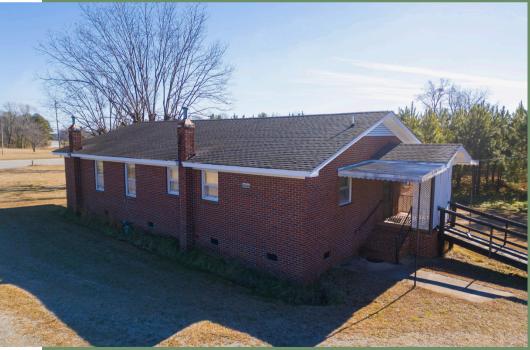

#### **Property Highlights**

- ±1,530 SF Brick Ranch House
- ±6.08 Acres
- 2 Bedroom, 1 Bath
- Built in 1987
- Two sheds that can be used for storage
- Manicured lawn
- Meticulously planted pines
- 2025 Taxes: \$1,883.30