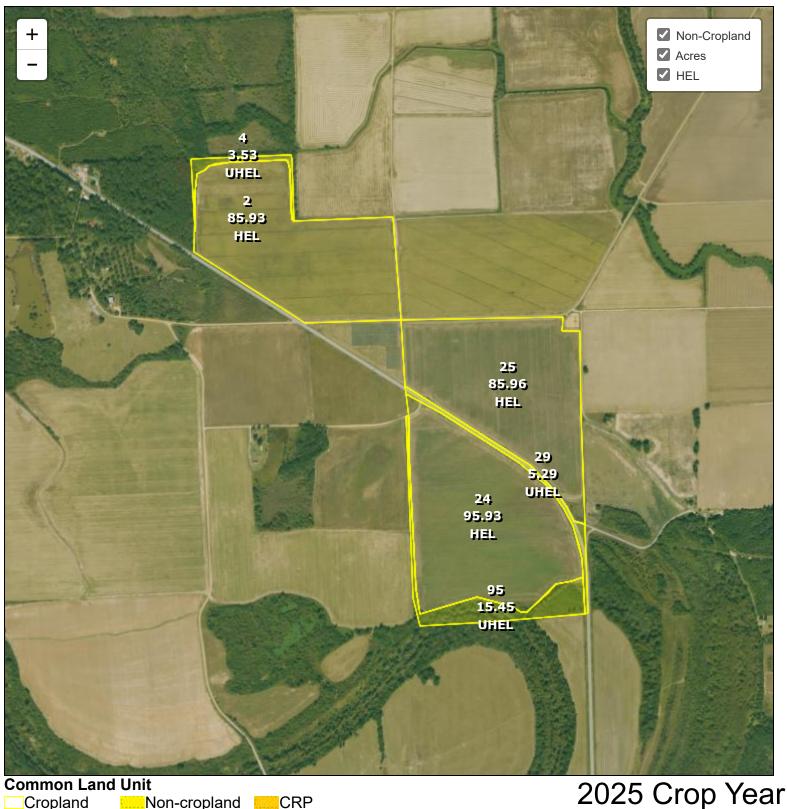

Cropland

Non-cropland CRP

Farm 3640 Tract 3828

Wetland Determination Identifiers

- Restricted Use
- Limited Restrictions  $\nabla$

Exempt from Conservation Compliance Provisions

Tract 1 of 2

United States Department of Agriculture (USDA) Farm Service Agency (FSA) maps are for FSA Program administration only. This map does not represent a legal survey or reflect actual ownership; rather it depicts the information provided directly from the producer and/or National Agricultural Imagery Program (NAIP) imagery. The producer accepts the data 'as is' and assumes all risks associated with its use. USDA-FSA assumes no responsibility for actual or consequential damage incurred as a result of any user's reliance on this data outside FSA Programs. Wetland identifiers do not represent the size, shape, or specific determination of the area. Refer to your original determination (CPA-026 and attached maps) for exact boundaries and determinations or contact USDA Natural Resources Conservation Service (NRCS). Lincoln County, Arkansas