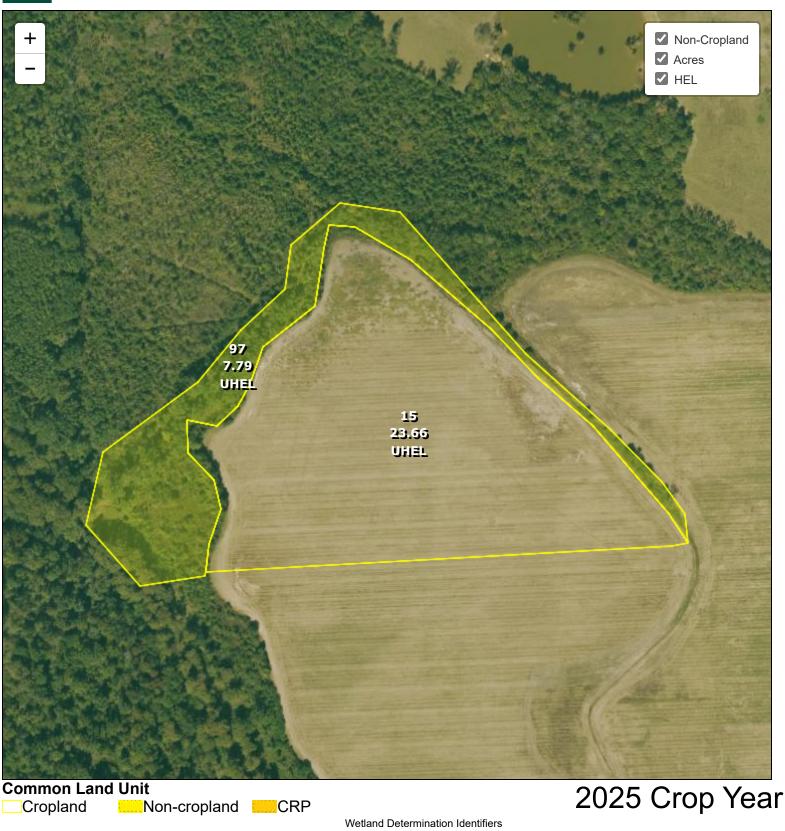

Restricted Use

- Limited Restrictions
- Exempt from Conservation Compliance Provisions

 $W \xrightarrow{S} E$ Tract 2 of 2

Farm **3640** Tract **3829** 

rovisions

United States Department of Agriculture (USDA) Farm Service Agency (FSA) maps are for FSA Program administration only. This map does not represent a legal survey or reflect actual ownership; rather it depicts the information provided directly from the producer and/or National Agricultural Imagery Program (NAIP) imagery. The producer accepts the data 'as is' and assumes all risks associated with its use. USDA-FSA assumes no responsibility for actual or consequential damage incurred as a result of any user's reliance on this data outside FSA Programs. Wetland identifiers do not represent the size, shape, or specific determination of the area. Refer to your original determination (CPA-026 and attached maps) for exact boundaries and determinations or contact USDA Natural Resources Conservation Service (NRCS).