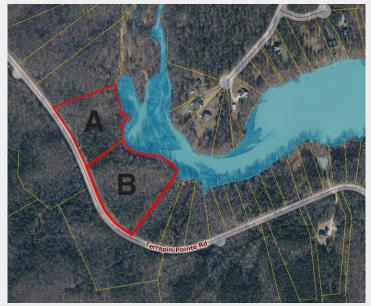

#### **Property Features**

- Two lakefront parcels totaling 15.1 acres: \$225,000 - Parcel A - 6941-178-141 (6.1 acres): \$90,894
  - Parcel B- 6941-210-085 (9 acres): \$134,106
- Located in Terrapin Point, an exclusive gated community with spacious lots
- · Convenient, direct access to the lake
- Private neighborhood amenities include a boat ramp, courtesy dock, and secure boat storage lot
- Equipped with well and septic systems for added convenience
- Prime location on Northern Lake Greenwood, at the mouth of the Saluda River
- ± 12 minutes to Downtown Greenwood
- ± 35 minutes to Greenville
- ± 15 minutes to Self-Regional Hospital

#### **Property Photos**

Neighborhood boat ramp and dock - looking towards lake

Neighborhood boat ramp and dock

Parcel overview

1 Real Estate Way Spartanburg, SC 29302 (864) 398-4444 naiearlefurman.com