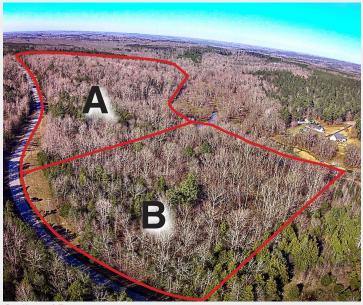

#### **Property Features**

- Two lakefront parcels totaling 15.1 acres: \$225,000 - Parcel A - 6941-178-141 (6.1 acres): \$90,894
  - Parcel B- 6941-210-085 (9 acres): \$134,106
- Located in Terrapin Point, an exclusive gated community with spacious lots
- · Convenient, direct access to the lake
- Private neighborhood amenities include a boat ramp, courtesy dock, and secure boat storage lot
- Equipped with well and septic systems for added convenience
- Prime location on Northern Lake Greenwood, at the mouth of the Saluda River
- ± 12 minutes to Downtown Greenwood
- ± 35 minutes to Greenville
- ± 15 minutes to Self-Regional Hospital

#### **Property Photos**

Neighborhood boat ramp and dock - looking towards lake

Neighborhood boat ramp and dock

Parcel overview

1 Real Estate Way Spartanburg, SC 29302 (864) 398-4444 naiearlefurman.com