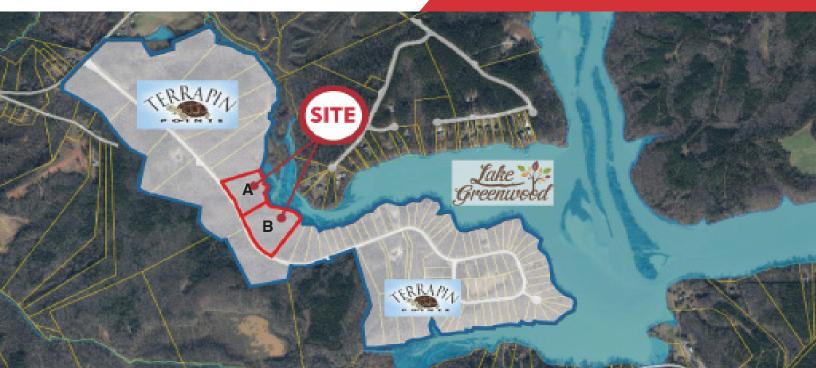

### Terrapin Point Rd. Hodges, SC 29653

#### **Property Features**

- Two lakefront parcels totaling 15.1 acres: \$225,000 - Parcel A - 6941-178-141 (6.1 acres): \$90,894
  - Parcel B- 6941-210-085 (9 acres): \$134,106
- Located in Terrapin Point, an exclusive gated community with spacious lots
- · Convenient, direct access to the lake
- Private neighborhood amenities include a boat ramp, courtesy dock, and secure boat storage lot
- Equipped with well and septic systems for added convenience
- Prime location on Northern Lake Greenwood, at the mouth of the Saluda River
- ± 12 minutes to Downtown Greenwood
- ± 35 minutes to Greenville
- ± 15 minutes to Self-Regional Hospital