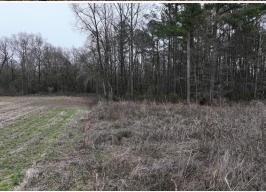

### **WELCOME TO THE LOWNDES 52.6**

ATTENTION INVESTORS, DEVELOPERS, BUILDERS: DISCOVER A RARE GEM IN THE HIGHLY DESIRABLE AREA OF CALEDONIA, MISSISSIPPI. This 52.6± acre Lowndes County property boasts paved frontage on Stanley Road and an established road leading into the heart of the land. Conveniently located approximately one mile from Caledonia High School, this picturesque tract is perfect for building your own dream home or creating a residential development. Currently cleared for row crop farming is a bonus as it will save with development costs. This is an ideal opportunity to own a piece of paradise in a prime location!