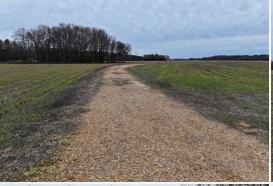

### PROPERTY INFORMATION:

- 52.6± Acres
- Paved Road Frontage
- Established Road
- Caledonia School District

### **WELCOME TO THE LOWNDES 52.6**

ATTENTION INVESTORS, DEVELOPERS, BUILDERS: DISCOVER A RARE GEM IN THE HIGHLY DESIRABLE AREA OF CALEDONIA, MISSISSIPPI. This 52.6± acre Lowndes County property boasts paved frontage on Stanley Road and an established road leading into the heart of the land. Conveniently located approximately one mile from Caledonia High School, this picturesque tract is perfect for building your own dream home or creating a residential development. Currently cleared for row crop farming is a bonus as it will save with development costs. This is an ideal opportunity to own a piece of paradise in a prime location!