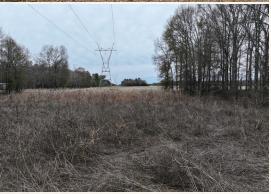

### **WELCOME TO THE LOWNDES 52.6**

ATTENTION INVESTORS, DEVELOPERS, BUILDERS: DISCOVER A RARE GEM IN THE HIGHLY DESIRABLE AREA OF CALEDONIA, MISSISSIPPI. This 52.6± acre Lowndes County property boasts paved frontage on Stanley Road and an established road leading into the heart of the land. Conveniently located approximately one mile from Caledonia High School, this picturesque tract is perfect for building your own dream home or creating a residential development. Currently cleared for row crop farming is a bonus as it will save with development costs. This is an ideal opportunity to own a piece of paradise in a prime location!