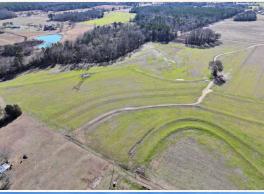

### PROPERTY INFORMATION:

- 52.6± Acres
- Paved Road Frontage
- Established Road
- Caledonia School District

### **WELCOME TO THE LOWNDES 52.6**

ATTENTION INVESTORS, DEVELOPERS, BUILDERS: DISCOVER A RARE GEM IN THE HIGHLY DESIRABLE AREA OF CALEDONIA, MISSISSIPPI. This 52.6± acre Lowndes County property boasts paved frontage on Stanley Road and an established road leading into the heart of the land. Conveniently located approximately one mile from Caledonia High School, this picturesque tract is perfect for building your own dream home or creating a residential development. Currently cleared for row crop farming is a bonus as it will save with development costs. This is an ideal opportunity to own a piece of paradise in a prime location!