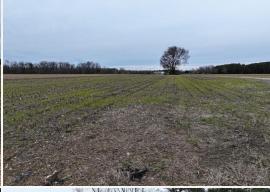

### **WELCOME TO THE LOWNDES 52.6**

ATTENTION INVESTORS, DEVELOPERS, BUILDERS: DISCOVER A RARE GEM IN THE HIGHLY DESIRABLE AREA OF CALEDONIA, MISSISSIPPI. This 52.6± acre Lowndes County property boasts paved frontage on Stanley Road and an established road leading into the heart of the land. Conveniently located approximately one mile from Caledonia High School, this picturesque tract is perfect for building your own dream home or creating a residential development. Currently cleared for row crop farming is a bonus as it will save with development costs. This is an ideal opportunity to own a piece of paradise in a prime location!