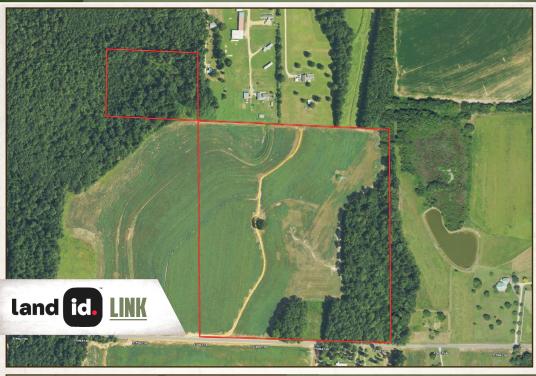

### PROPERTY INFORMATION:

- 52.6± Acres
- Paved Road Frontage
- Established Road
- Caledonia School District

### **WELCOME TO THE LOWNDES 52.6**

ATTENTION INVESTORS, DEVELOPERS, BUILDERS: DISCOVER A RARE GEM IN THE HIGHLY DESIRABLE AREA OF CALEDONIA, MISSISSIPPI. This 52.6± acre Lowndes County property boasts paved frontage on Stanley Road and an established road leading into the heart of the land. Conveniently located approximately one mile from Caledonia High School, this picturesque tract is perfect for building your own dream home or creating a residential development. Currently cleared for row crop farming is a bonus as it will save with development costs. This is an ideal opportunity to own a piece of paradise in a prime location!