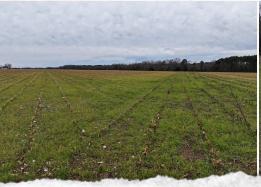

### **WELCOME TO THE LOWNDES 52.6**

ATTENTION INVESTORS, DEVELOPERS, BUILDERS: DISCOVER A RARE GEM IN THE HIGHLY DESIRABLE AREA OF CALEDONIA, MISSISSIPPI. This 52.6± acre Lowndes County property boasts paved frontage on Stanley Road and an established road leading into the heart of the land. Conveniently located approximately one mile from Caledonia High School, this picturesque tract is perfect for building your own dream home or creating a residential development. Currently cleared for row crop farming is a bonus as it will save with development costs. This is an ideal opportunity to own a piece of paradise in a prime location!