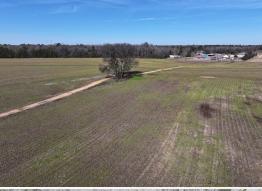

### PROPERTY INFORMATION:

- 52.6± Acres
- Paved Road Frontage
- Established Road
- Caledonia School District

### **WELCOME TO THE LOWNDES 52.6**

ATTENTION INVESTORS, DEVELOPERS, BUILDERS: DISCOVER A RARE GEM IN THE HIGHLY DESIRABLE AREA OF CALEDONIA, MISSISSIPPI. This 52.6± acre Lowndes County property boasts paved frontage on Stanley Road and an established road leading into the heart of the land. Conveniently located approximately one mile from Caledonia High School, this picturesque tract is perfect for building your own dream home or creating a residential development. Currently cleared for row crop farming is a bonus as it will save with development costs. This is an ideal opportunity to own a piece of paradise in a prime location!