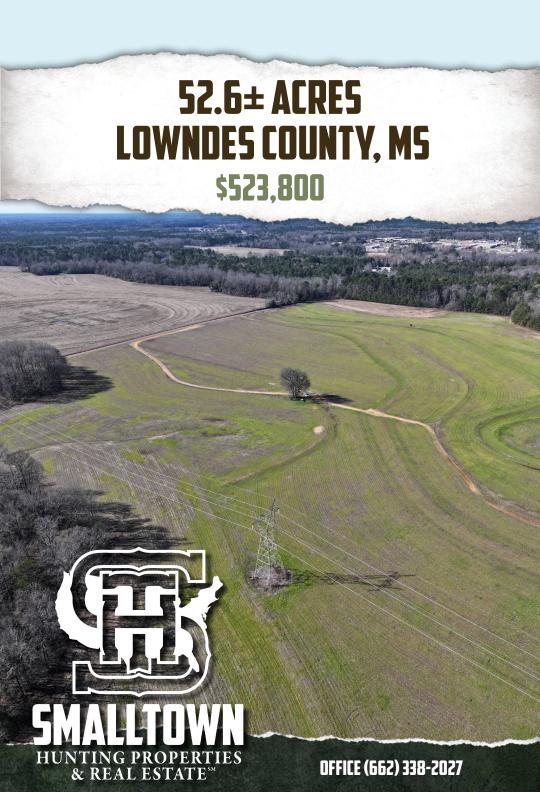

# THE LOWNDES 52.6

### PROPERTY INFORMATION:

- 52.6± Acres
- Paved Road Frontage
- Established Road
- Caledonia School District

### **WELCOME TO THE LOWNDES 52.6**

ATTENTION INVESTORS, DEVELOPERS, BUILDERS: DISCOVER A RARE GEM IN THE HIGHLY DESIRABLE AREA OF CALEDONIA, MISSISSIPPI. This 52.6± acre Lowndes County property boasts paved frontage on Stanley Road and an established road leading into the heart of the land. Conveniently located approximately one mile from Caledonia High School, this picturesque tract is perfect for building your own dream home or creating a residential development. Currently cleared for row crop farming is a bonus as it will save with development costs. This is an ideal opportunity to own a piece of paradise in a prime location!