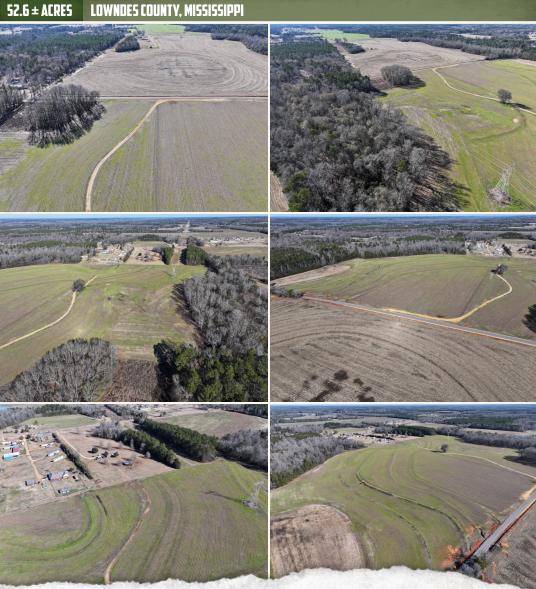

### **WELCOME TO THE LOWNDES 52.6**

ATTENTION INVESTORS, DEVELOPERS, BUILDERS: DISCOVER A RARE GEM IN THE HIGHLY DESIRABLE AREA OF CALEDONIA, MISSISSIPPI. This 52.6± acre Lowndes County property boasts paved frontage on Stanley Road and an established road leading into the heart of the land. Conveniently located approximately one mile from Caledonia High School, this picturesque tract is perfect for building your own dream home or creating a residential development. Currently cleared for row crop farming is a bonus as it will save with development costs. This is an ideal opportunity to own a piece of paradise in a prime location!