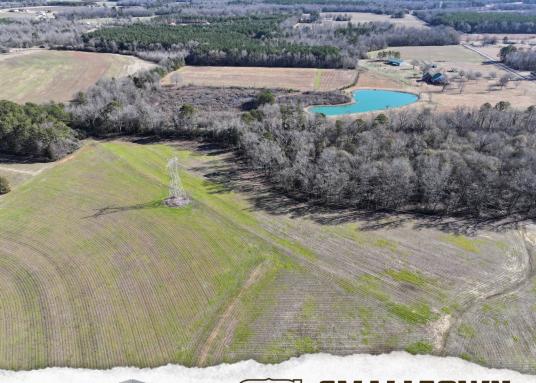

### **WELCOME TO THE LOWNDES 52.6**

ATTENTION INVESTORS, DEVELOPERS, BUILDERS: DISCOVER A RARE GEM IN THE HIGHLY DESIRABLE AREA OF CALEDONIA, MISSISSIPPI. This 52.6± acre Lowndes County property boasts paved frontage on Stanley Road and an established road leading into the heart of the land. Conveniently located approximately one mile from Caledonia High School, this picturesque tract is perfect for building your own dream home or creating a residential development. Currently cleared for row crop farming is a bonus as it will save with development costs. This is an ideal opportunity to own a piece of paradise in a prime location!