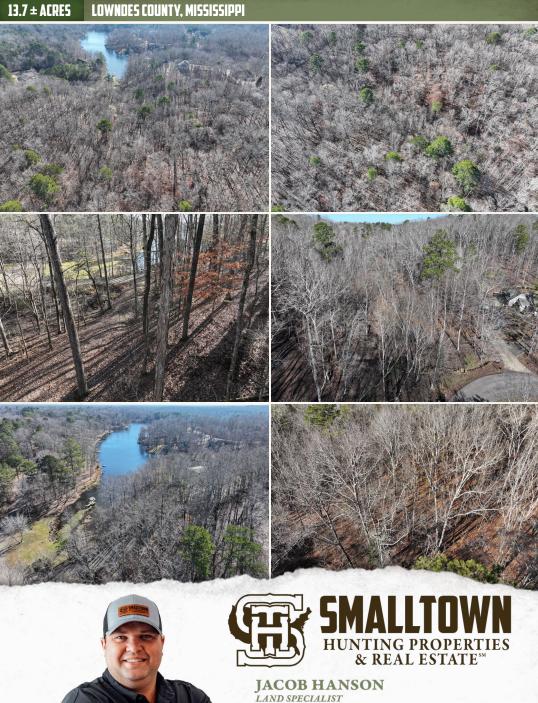

#### **PROPERTY INFORMATION:**

- 13.7± Acres
- View of Pennington Lake

### **WELCOME TO THE LOWNDES 13.7**

DISCOVER THIS BEAUTIFUL LAKE-VIEW LOT IN LOWNDES COUNTY, MS! Situated approximately two miles from Hwy 45 in Columbus, this expansive 13.7± acre property offers scenic beauty overlooking Pennington Lake and loads of potential. This tract provides the perfect blend of tranquility and convenience, with easy access to shopping, restaurants, and major highways, all while being nestled in a peaceful location. Whether you're looking for a serene retreat, your forever home site, or a prime investment opportunity, the Lowndes 13.7 is worth considering. The property is ideal for developers with its potential for multiple house lots. Imagine the endless possibilities of building a community that enjoys both the charm of nature and the convenience of nearby urban amenities.