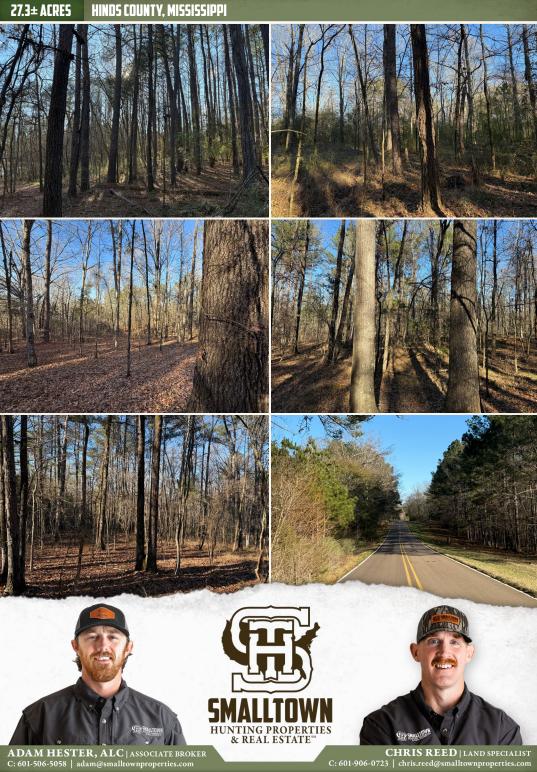

#### **PROPERTY INFORMATION:**

- 27.3± Acres
- Hardwood/Pine Mix
- Small Pond
- Multiple Homesites

### WELCOME TO THE HINDS 27.3

**WELCOME TO THE HINDS 27.3, LOCATED ON SOUTH MCRAVEN ROAD JUST MINUTES FROM CLINTON, MS.** This 27.3± acre property provides the opportunity to own a tract of land at an affordable price! As you walk through the western Hinds County tract, you notice the topography is generally level throughout and made up of a nice mixture of hardwood and pine timber. A wide ridgetop runs through the middle of the property, with a gentle fall in elevation as you walk toward the north property line. An old trail system, a small pond, and a homesite provide a nice start for someone looking to establish their country homesite. If that site doesn't fit in your plans, there are multiple other level spaces to clear a site that fits your needs. The proximity to Clinton and the Jackson metro area makes this property a pleasant place to get away from the hustle and bustle of city life while still being close enough to enjoy their conveniences. If you're looking for acreage at an affordable price, the Hinds 27.3 is worth considering.