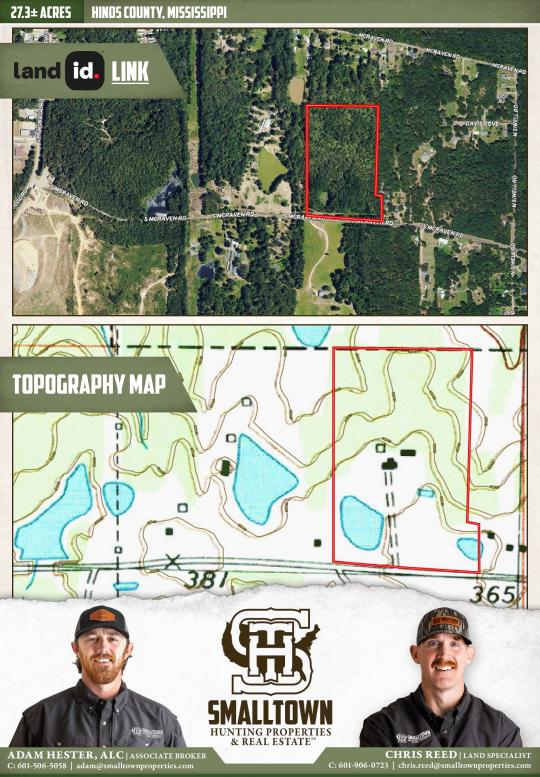

#### LOCATION:

- S. McRaven Road Jackson, MS 39209
- Hinds County
- 3± Miles From Clinton
- 11.5± Miles From Jackson

#### **COORDINATES:**

• 32.2966, -90.31577

#### **PROPERTY INFORMATION:**

- 27.3± Acres
- Hardwood/Pine Mix
- Small Pond
- Multiple Homesites

### WELCOME TO THE HINDS 27.3

**WELCOME TO THE HINDS 27.3, LOCATED ON SOUTH MCRAVEN ROAD JUST MINUTES FROM CLINTON, MS.** This 27.3± acre property provides the opportunity to own a tract of land at an affordable price! As you walk through the western Hinds County tract, you notice the topography is generally level throughout and made up of a nice mixture of hardwood and pine timber. A wide ridgetop runs through the middle of the property, with a gentle fall in elevation as you walk toward the north property line. An old trail system, a small pond, and a homesite provide a nice start for someone looking to establish their country homesite. If that site doesn't fit in your plans, there are multiple other level spaces to clear a site that fits your needs. The proximity to Clinton and the Jackson metro area makes this property a pleasant place to get away from the hustle and bustle of city life while still being close enough to enjoy their conveniences. If you're looking for acreage at an affordable price, the Hinds 27.3 is worth considering.