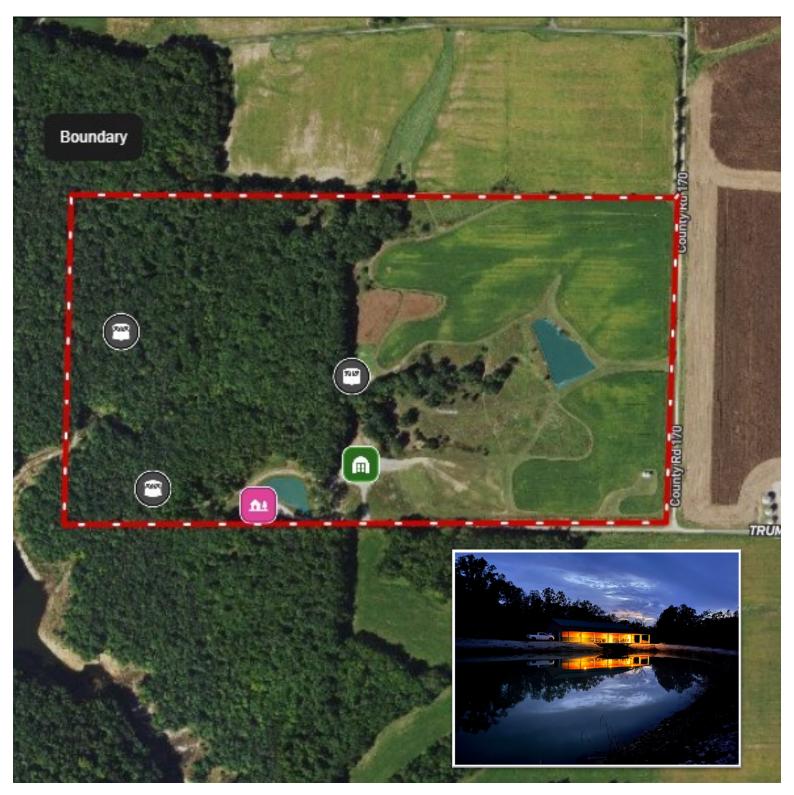

### **PROPERTY ADDRESS:**

43000 Truman Lane Perry, MO 63462

## PROPERTY DESCRIPTION:

This exceptional property spans 75 acres of picturesque land in Ralls County. Located off a deadend road, the property has approximately ½ mile of CORP ground frontage, and is half woods and half open ground. The property features two well-stocked ponds for your fishing delight. Nestled within this beautiful landscape is a 40' x 70' cabin, complete with a 2-car attached garage, 1.5 bathrooms, geothermal heating, vaulted ceilings, and a propane fireplace. Additionally, the proximity of the cabin to Mark Twain Lake allows for lake access and picturesque views in just a short walk. A 40' x 72' shed with a concrete floor and a bunkhouse with a bathroom further adds to the property's allure. For outdoor enthusiasts, three redneck blinds with towers are included, offering an ideal vantage point for spotting that big buck. The property also boasts UTV trails that wind throughout the entire area, providing endless opportunities for outdoor exploration. Additionally, the availability of fiber internet ensures connectivity while still enjoying the peace and quiet of this remarkable property. Truly a Trophy Property, this listing offers an exceptional opportunity to own a piece of serene and picturesque land.