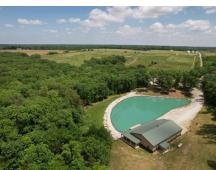

## **PROPERTY HIGHLIGHTS:**

- Great location
- Peaceful atmosphere
- Backs up to CORP ground
- Next to Mark Twain Lake
- Great cabin

- 2 stocked fishing ponds
- UTV trails throughout property
- Fiber internet service
- Redneck Blinds will convey with sale
- A true TROPHY PROPERTY

## PROPERTY DESCRIPTION:

This exceptional property spans 75 acres of picturesque land in Ralls County. Located off a deadend road, the property has approximately ½ mile of CORP ground frontage, and is half woods and half open ground. The property features two well-stocked ponds for your fishing delight. Nestled within this beautiful landscape is a 40' x 70' cabin, complete with a 2-car attached garage, 1.5 bathrooms, geothermal heating, vaulted ceilings, and a propane fireplace. Additionally, the proximity of the cabin to Mark Twain Lake allows for lake access and picturesque views in just a short walk. A 40' x 72' shed with a concrete floor and a bunkhouse with a bathroom further adds to the property's allure. For outdoor enthusiasts, three redneck blinds with towers are included, offering an ideal vantage point for spotting that big buck. The property also boasts UTV trails that wind throughout the entire area, providing endless opportunities for outdoor exploration. Additionally, the availability of fiber internet ensures connectivity while still enjoying the peace and quiet of this remarkable property. Truly a Trophy Property, this listing offers an exceptional opportunity to own a piece of serene and picturesque land.