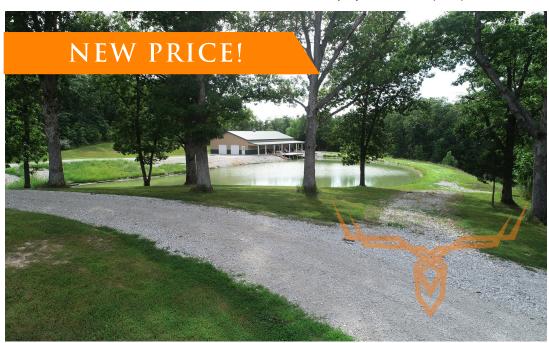

## **PROPERTY HIGHLIGHTS:**

- Great location
- Peaceful atmosphere
- Backs up to CORP ground
- Next to Mark Twain Lake
- Great cabin

- 2 stocked fishing ponds
- UTV trails throughout property
- Fiber internet service
- Redneck Blinds will convey with sale
- A true TROPHY PROPERTY

## PROPERTY DESCRIPTION:

This exceptional property spans 75 acres of picturesque land in Ralls County. Located off a deadend road, the property has approximately ½ mile of CORP ground frontage, and is half woods and half open ground. The property features two well-stocked ponds for your fishing delight. Nestled within this beautiful landscape is a 40' x 70' cabin, complete with a 2-car attached garage, 1.5 bathrooms, geothermal heating, vaulted ceilings, and a propane fireplace. Additionally, the proximity of the cabin to Mark Twain Lake allows for lake access and picturesque views in just a short walk. A 40' x 72' shed with a concrete floor and a bunkhouse with a bathroom further adds to the property's allure. For outdoor enthusiasts, three redneck blinds with towers are included, offering an ideal vantage point for spotting that big buck. The property also boasts UTV trails that wind throughout the entire area, providing endless opportunities for outdoor exploration. Additionally, the availability of fiber internet ensures connectivity while still enjoying the peace and quiet of this remarkable property. Truly a Trophy Property, this listing offers an exceptional opportunity to own a piece of serene and picturesque land.