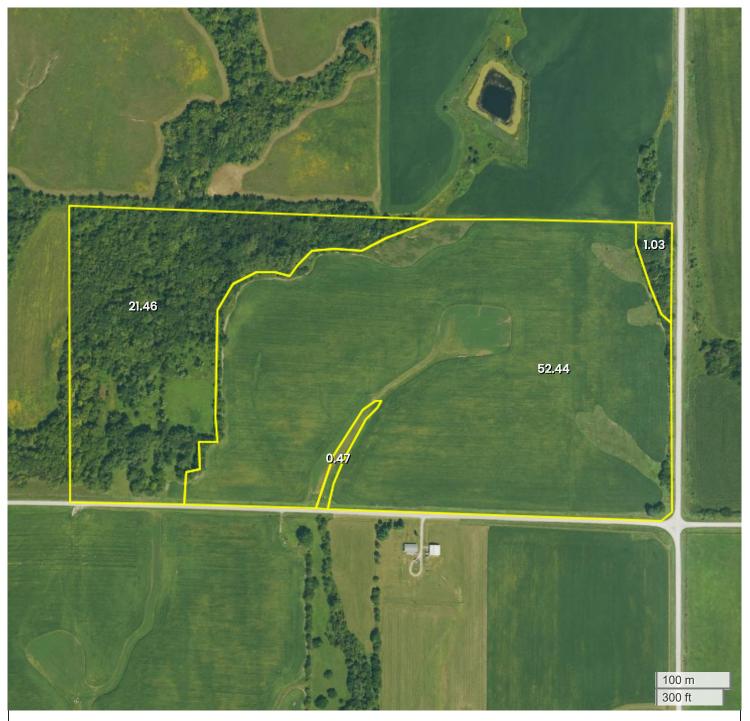

DECATUR CO - 80 ACRES M/L

Center: 40.683194, -93.829610

15-68N-26W Burrell Township Decatur County, IA

FarmWorth, LLC makes no representations or warranties, express or implied, as to the accuracy of any information, data, numerical values, boundaries, or any other information generated through the use of FarmWorth.com. User is solely responsible for independently investigating and determining all information provided through FarmWorth.com prior to use and waives any and all claims against FarmWorth, LLC for any inaccuracies or inconsistencies in the information and/or data.