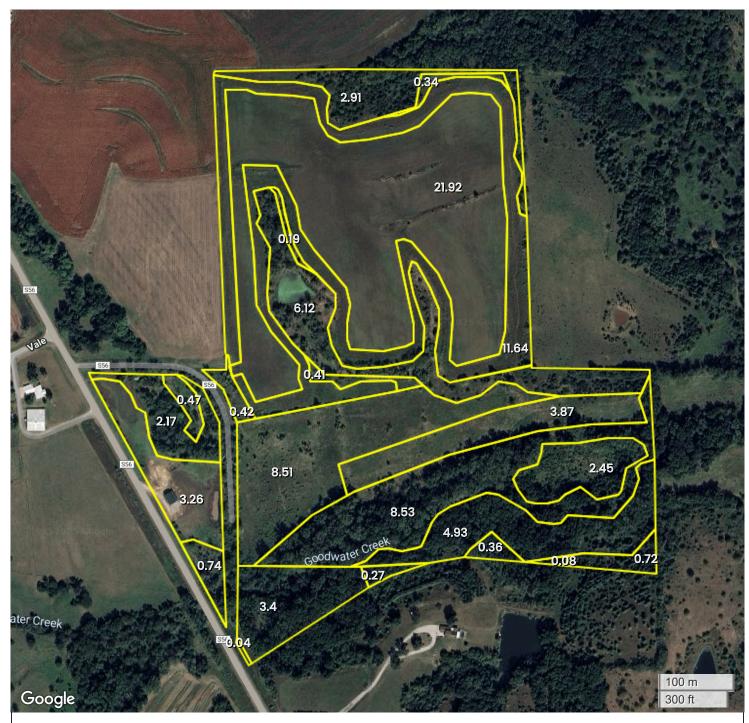

## SOUTHERN IOWA - WAYNE COUNTY, IOWA FARM

## **AERIAL MAP**

Center: 40.888271, -93.166799

04-70N-20W

Wright Township

Wayne County, IA

FarmWorth, LLC makes no representations or warranties, express or implied, as to the accuracy of any information, data, numerical values, boundaries, or any other information generated through the use of FarmWorth.com. User is solely responsible for independently investigating and determining all information provided through FarmWorth.com prior to use and waives any and all claims against FarmWorth, LLC for any inaccuracies or inconsistencies in the information and/or data.