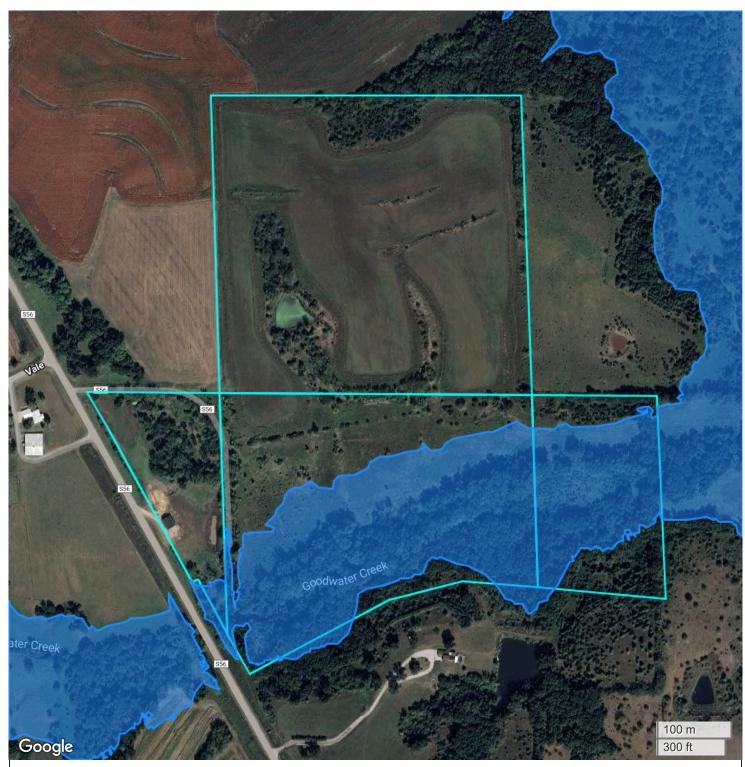

## **FLOOD HAZARDS**

FarmWorth, LLC makes no representations or warranties, express or implied, as to the accuracy of any information, data, numerical values, boundaries, or any other information generated through the use of FarmWorth.com. User is solely responsible for independently investigating and determining all information provided through FarmWorth.com prior to use and waives any and all claims against FarmWorth, LLC for any inaccuracies or inconsistencies in the information and/or data.

## Significant Flood Hazards

- Regulatory Floodway (Zones AE, AO, AH, VE, AR)
- Without Base Flood Elevation (BFE), with BFE or

Depth (Zones A, V, A99)