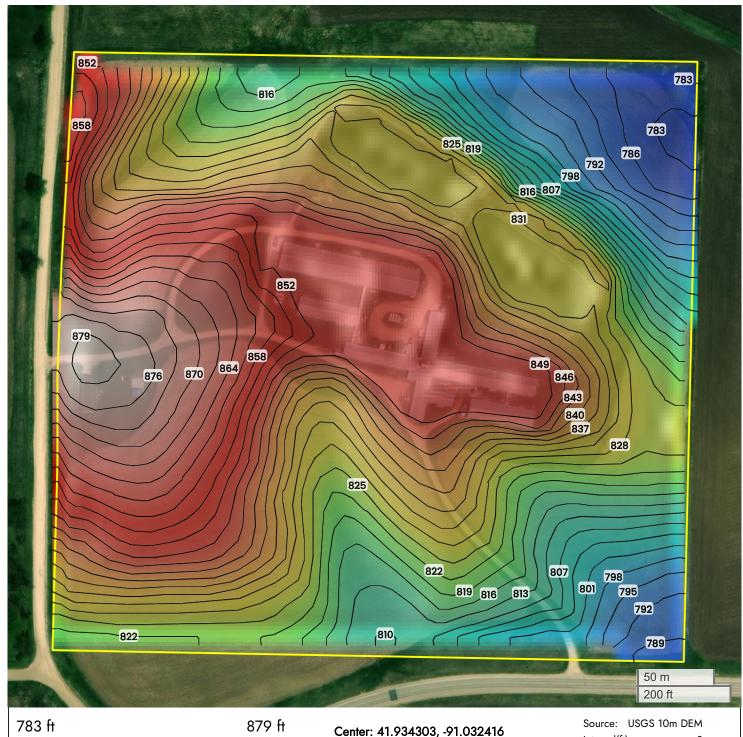

783 ft 879 ft

**V**FarmWorth®

01-82N-2W Dayton Township

Cedar County, IA

FarmWorth, LLC makes no representations or warranties, express or implied, as to the accuracy of any information, data, numerical values, boundaries, or any other information generated through the use of FarmWorth.com. User is solely responsible for independently investigating and determining all information provided through FarmWorth.com prior to use and waives any and all claims against FarmWorth, LLC for any inaccuracies or inconsistencies in the information and/or data.

Interval(ft): 879.0 ft Max: Min: 783.0 ft

Range: 96.0 ft Average: 831.0 ft