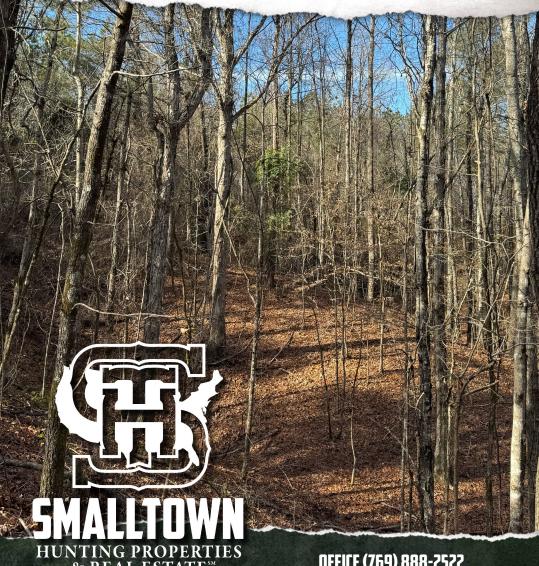

## PROPERTY INFORMATION:

- 80± Acres
- Hardwood & Pine Timber
- County Road Frontage
- **Rolling Terrain**
- · Deer, Turkey & Small Game
- Potential Building Sites
- Power & Water Nearby

The 80± acre Grenada County, MS tract is comprised of timber in its entirety, offering the perfect recreational getaway or safe place to invest your money in natural regenerating timber. This property is very diverse with a blend of hardwoods and pines over the rolling terrain. The land features a multitude of hardwood draws and creek drainages that create natural travel routes for the deer and turkeys that call this place home. From an aerial view, you will notice the property is split by Chapel Hill Road, with approximately 60 acres sitting on the eastern side and the remaining balance to the west. Having this well-maintained gravel road run through the property offers multiple building site opportunities for anyone looking to call this place home. The 0.44 miles of road frontage offers easy access and has utilities in close proximity to its northerly border. From an investment aspect, this place has unbelievable potential! A professional forester has analyzed the timber and confirmed the excellent condition and potential for future growth or the ability to have a timber harvest for a quick return on your investment.