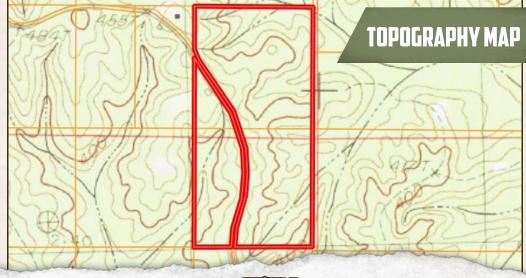

## PROPERTY INFORMATION:

- 80± Acres
- Hardwood & Pine Timber
- County Road Frontage
- **Rolling Terrain**
- · Deer, Turkey & Small Game
- Potential Building Sites
- Power & Water Nearby

The 80± acre Grenada County, MS tract is comprised of timber in its entirety, offering the perfect recreational getaway or safe place to invest your money in natural regenerating timber. This property is very diverse with a blend of hardwoods and pines over the rolling terrain. The land features a multitude of hardwood draws and creek drainages that create natural travel routes for the deer and turkeys that call this place home. From an aerial view, you will notice the property is split by Chapel Hill Road, with approximately 60 acres sitting on the eastern side and the remaining balance to the west. Having this well-maintained gravel road run through the property offers multiple building site opportunities for anyone looking to call this place home. The 0.44 miles of road frontage offers easy access and has utilities in close proximity to its northerly border. From an investment aspect, this place has unbelievable potential! A professional forester has analyzed the timber and confirmed the excellent condition and potential for future growth or the ability to have a timber harvest for a quick return on your investment.