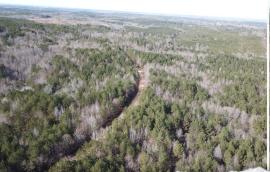

The 80± acre Grenada County, MS tract is comprised of timber in its entirety, offering the perfect recreational getaway or safe place to invest your money in natural regenerating timber. This property is very diverse with a blend of hardwoods and pines over the rolling terrain. The land features a multitude of hardwood draws and creek drainages that create natural travel routes for the deer and turkeys that call this place home. From an aerial view, you will notice the property is split by Chapel Hill Road, with approximately 60 acres sitting on the eastern side and the remaining balance to the west. Having this well-maintained gravel road run through the property offers multiple building site opportunities for anyone looking to call this place home. The 0.44 miles of road frontage offers easy access and has utilities in close proximity to its northerly border. From an investment aspect, this place has unbelievable potential! A professional forester has analyzed the timber and confirmed the excellent condition and potential for future growth or the ability to have a timber harvest for a quick return on your investment.