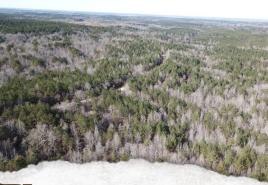

## **WELCOME TO THE GRENADA 80**

WELCOME TO THE GRENADA 80! Situated less than 18 miles from downtown Grenada and just over seven miles from Gore Springs, this beautiful property offers the perfect rural setting with easy access to nearby towns.

The 80± acre Grenada County, MS tract is comprised of timber in its entirety, offering the perfect recreational getaway or safe place to invest your money in natural regenerating timber. This property is very diverse with a blend of hardwoods and pines over the rolling terrain. The land features a multitude of hardwood draws and creek drainages that create natural travel routes for the deer and turkeys that call this place home. From an aerial view, you will notice the property is split by Chapel Hill Road, with approximately 60 acres sitting on the eastern side and the remaining balance to the west. Having this well-maintained gravel road run through the property offers multiple building site opportunities for anyone looking to call this place home. The 0.44 miles of road frontage offers easy access and has utilities in close proximity to its northerly border. From an investment aspect, this place has unbelievable potential! A professional forester has analyzed the timber and confirmed the excellent condition and potential for future growth or the ability to have a timber harvest for a quick return on your investment.