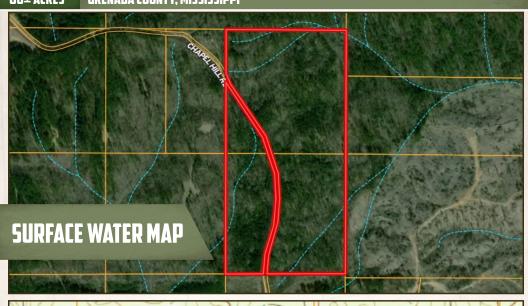

The 80± acre Grenada County, MS tract is comprised of timber in its entirety, offering the perfect recreational getaway or safe place to invest your money in natural regenerating timber. This property is very diverse with a blend of hardwoods and pines over the rolling terrain. The land features a multitude of hardwood draws and creek drainages that create natural travel routes for the deer and turkeys that call this place home. From an aerial view, you will notice the property is split by Chapel Hill Road, with approximately 60 acres sitting on the eastern side and the remaining balance to the west. Having this well-maintained gravel road run through the property offers multiple building site opportunities for anyone looking to call this place home. The 0.44 miles of road frontage offers easy access and has utilities in close proximity to its northerly border. From an investment aspect, this place has unbelievable potential! A professional forester has analyzed the timber and confirmed the excellent condition and potential for future growth or the ability to have a timber harvest for a quick return on your investment.