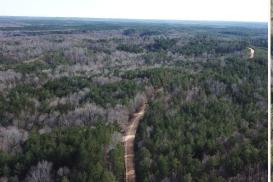

The 80± acre Grenada County, MS tract is comprised of timber in its entirety, offering the perfect recreational getaway or safe place to invest your money in natural regenerating timber. This property is very diverse with a blend of hardwoods and pines over the rolling terrain. The land features a multitude of hardwood draws and creek drainages that create natural travel routes for the deer and turkeys that call this place home. From an aerial view, you will notice the property is split by Chapel Hill Road, with approximately 60 acres sitting on the eastern side and the remaining balance to the west. Having this well-maintained gravel road run through the property offers multiple building site opportunities for anyone looking to call this place home. The 0.44 miles of road frontage offers easy access and has utilities in close proximity to its northerly border. From an investment aspect, this place has unbelievable potential! A professional forester has analyzed the timber and confirmed the excellent condition and potential for future growth or the ability to have a timber harvest for a quick return on your investment.