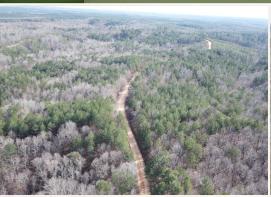

The 80± acre Grenada County, MS tract is comprised of timber in its entirety, offering the perfect recreational getaway or safe place to invest your money in natural regenerating timber. This property is very diverse with a blend of hardwoods and pines over the rolling terrain. The land features a multitude of hardwood draws and creek drainages that create natural travel routes for the deer and turkeys that call this place home. From an aerial view, you will notice the property is split by Chapel Hill Road, with approximately 60 acres sitting on the eastern side and the remaining balance to the west. Having this well-maintained gravel road run through the property offers multiple building site opportunities for anyone looking to call this place home. The 0.44 miles of road frontage offers easy access and has utilities in close proximity to its northerly border. From an investment aspect, this place has unbelievable potential! A professional forester has analyzed the timber and confirmed the excellent condition and potential for future growth or the ability to have a timber harvest for a quick return on your investment.