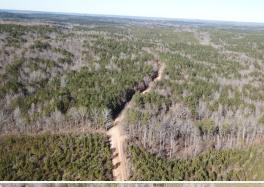

The 80± acre Grenada County, MS tract is comprised of timber in its entirety, offering the perfect recreational getaway or safe place to invest your money in natural regenerating timber. This property is very diverse with a blend of hardwoods and pines over the rolling terrain. The land features a multitude of hardwood draws and creek drainages that create natural travel routes for the deer and turkeys that call this place home. From an aerial view, you will notice the property is split by Chapel Hill Road, with approximately 60 acres sitting on the eastern side and the remaining balance to the west. Having this well-maintained gravel road run through the property offers multiple building site opportunities for anyone looking to call this place home. The 0.44 miles of road frontage offers easy access and has utilities in close proximity to its northerly border. From an investment aspect, this place has unbelievable potential! A professional forester has analyzed the timber and confirmed the excellent condition and potential for future growth or the ability to have a timber harvest for a quick return on your investment.