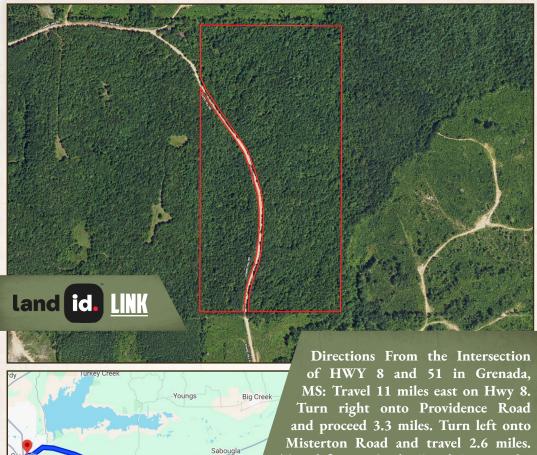

The 80± acre Grenada County, MS tract is comprised of timber in its entirety, offering the perfect recreational getaway or safe place to invest your money in natural regenerating timber. This property is very diverse with a blend of hardwoods and pines over the rolling terrain. The land features a multitude of hardwood draws and creek drainages that create natural travel routes for the deer and turkeys that call this place home. From an aerial view, you will notice the property is split by Chapel Hill Road, with approximately 60 acres sitting on the eastern side and the remaining balance to the west. Having this well-maintained gravel road run through the property offers multiple building site opportunities for anyone looking to call this place home. The 0.44 miles of road frontage offers easy access and has utilities in close proximity to its northerly border. From an investment aspect, this place has unbelievable potential! A professional forester has analyzed the timber and confirmed the excellent condition and potential for future growth or the ability to have a timber harvest for a quick return on your investment.

#### HUNTER ROBISON

LAND SPECIALIST

C: 662-816-7987

O: 662-238-4077

hrobison@smalltownproperties.com

50 CR 401 - Oxford, MS 38655

Turn left onto Conley Road. In 0.4 miles stay right onto Chapel Town Road. The property will be ahead in 1.0 mile.