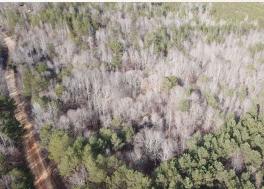

## PROPERTY INFORMATION:

- 80± Acres
- Hardwood & Pine Timber
- County Road Frontage
- **Rolling Terrain**
- · Deer, Turkey & Small Game
- Potential Building Sites
- Power & Water Nearby

The 80± acre Grenada County, MS tract is comprised of timber in its entirety, offering the perfect recreational getaway or safe place to invest your money in natural regenerating timber. This property is very diverse with a blend of hardwoods and pines over the rolling terrain. The land features a multitude of hardwood draws and creek drainages that create natural travel routes for the deer and turkeys that call this place home. From an aerial view, you will notice the property is split by Chapel Hill Road, with approximately 60 acres sitting on the eastern side and the remaining balance to the west. Having this well-maintained gravel road run through the property offers multiple building site opportunities for anyone looking to call this place home. The 0.44 miles of road frontage offers easy access and has utilities in close proximity to its northerly border. From an investment aspect, this place has unbelievable potential! A professional forester has analyzed the timber and confirmed the excellent condition and potential for future growth or the ability to have a timber harvest for a quick return on your investment.