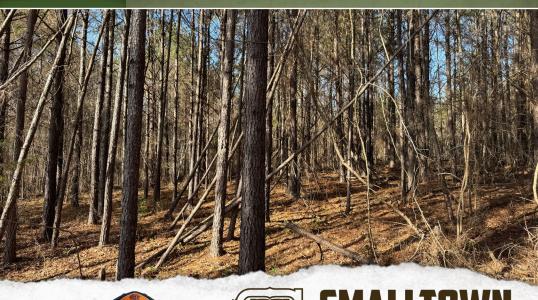

## PROPERTY INFORMATION:

- 80± Acres
- Hardwood & Pine Timber
- County Road Frontage
- **Rolling Terrain**
- · Deer, Turkey & Small Game
- Potential Building Sites
- Power & Water Nearby

The 80± acre Grenada County, MS tract is comprised of timber in its entirety, offering the perfect recreational getaway or safe place to invest your money in natural regenerating timber. This property is very diverse with a blend of hardwoods and pines over the rolling terrain. The land features a multitude of hardwood draws and creek drainages that create natural travel routes for the deer and turkeys that call this place home. From an aerial view, you will notice the property is split by Chapel Hill Road, with approximately 60 acres sitting on the eastern side and the remaining balance to the west. Having this well-maintained gravel road run through the property offers multiple building site opportunities for anyone looking to call this place home. The 0.44 miles of road frontage offers easy access and has utilities in close proximity to its northerly border. From an investment aspect, this place has unbelievable potential! A professional forester has analyzed the timber and confirmed the excellent condition and potential for future growth or the ability to have a timber harvest for a quick return on your investment.