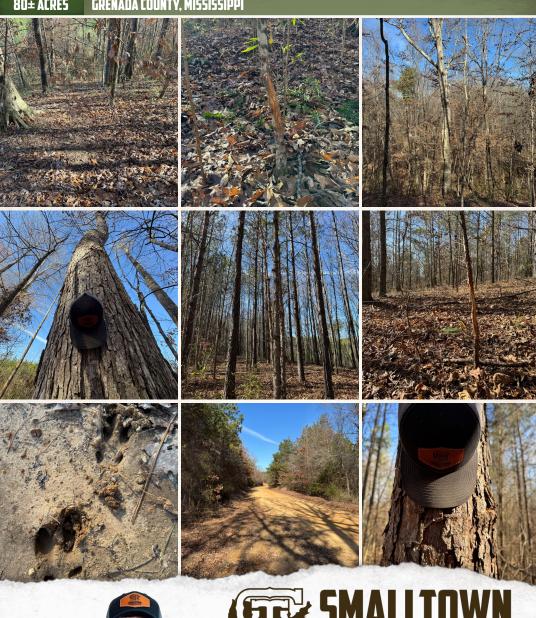

## PROPERTY INFORMATION:

- 80± Acres
- Hardwood & Pine Timber
- County Road Frontage
- **Rolling Terrain**
- · Deer, Turkey & Small Game
- Potential Building Sites
- Power & Water Nearby

The 80± acre Grenada County, MS tract is comprised of timber in its entirety, offering the perfect recreational getaway or safe place to invest your money in natural regenerating timber. This property is very diverse with a blend of hardwoods and pines over the rolling terrain. The land features a multitude of hardwood draws and creek drainages that create natural travel routes for the deer and turkeys that call this place home. From an aerial view, you will notice the property is split by Chapel Hill Road, with approximately 60 acres sitting on the eastern side and the remaining balance to the west. Having this well-maintained gravel road run through the property offers multiple building site opportunities for anyone looking to call this place home. The 0.44 miles of road frontage offers easy access and has utilities in close proximity to its northerly border. From an investment aspect, this place has unbelievable potential! A professional forester has analyzed the timber and confirmed the excellent condition and potential for future growth or the ability to have a timber harvest for a quick return on your investment.

## **MORE ABOUT THE GRENADA 80**

This area of the county is known for its excellent deer population and the ability to grow quality whitetails and thriving turkey numbers. The mix of rolling terrain, creek drainages, and pockets of thick bedding areas makes this a great place for your next hunt. The location of this property offers quick and easy access to Grenada Lake, one of the premier crappie fishing lakes in the entire country.