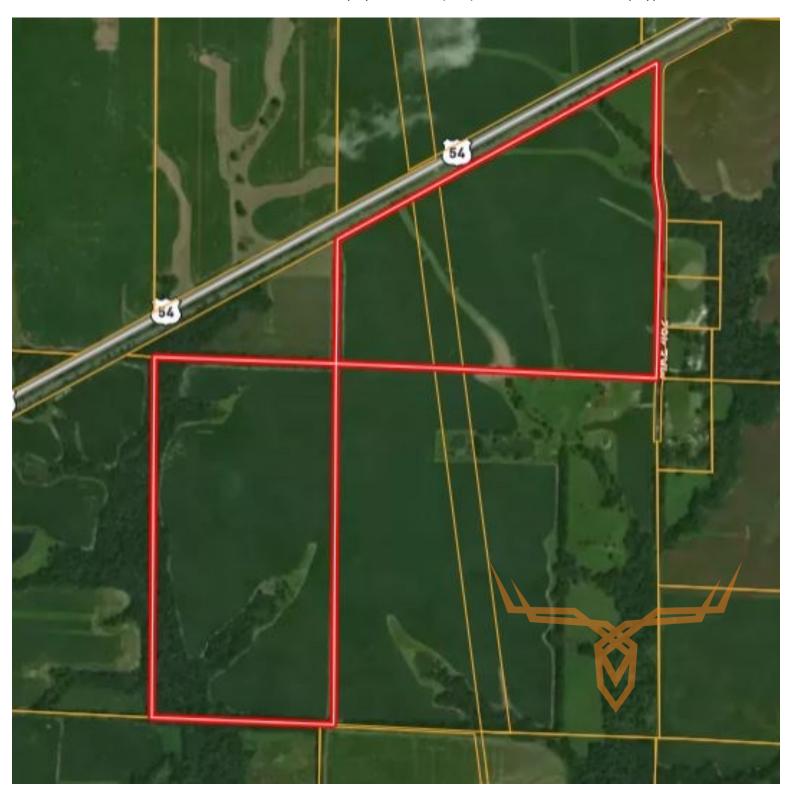

#### **PROPERTY ADDRESS:**

00 Hwy 54 Vandalia, MO 63382 PRICE: \$1,955,000 ACRES: 170± COUNTY: Pike/Ralls

#### **PROPERTY HIGHLIGHTS:**

- 170.2 total acres
- 135.75 acres tillable ground
- Some recreational opportunities

#### **PROPERTY DESCRIPTION:**

If you're in the market for a highly productive tillable farm in mid Missouri, you need to take a look at this one. This gently rolling farm is primarily Mexico and Putnam soils and has had some improvements made concerning terraces and waterways. One parcel also has some recreational ground for deer and turkey hunting. This farm can be accessed from highway 54 or from a county road. No other improvements exist.