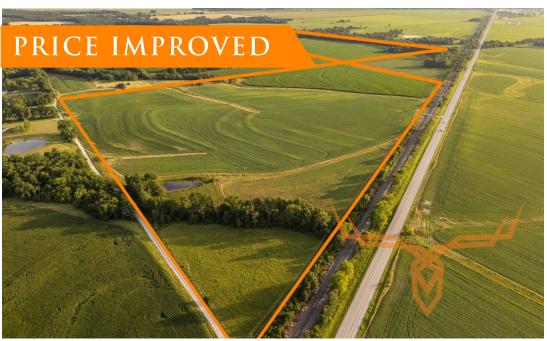

## 170± Acre Missouri Tillable Farm with Hunting Opportunities for Sale - Pike/Ralls County

www.TrophyPA.com • (855) 573-5263 • leads@trophypa.com

#### **PROPERTY ADDRESS:**

00 Hwy 54 Vandalia, MO 63382 PRICE: \$1,955,000 ACRES: 170± COUNTY: Pike/Ralls

#### **PROPERTY HIGHLIGHTS:**

- 170.2 total acres
- 135.75 acres tillable ground
- Some recreational opportunities

#### **PROPERTY DESCRIPTION:**

If you're in the market for a highly productive tillable farm in mid Missouri, you need to take a look at this one. This gently rolling farm is primarily Mexico and Putnam soils and has had some improvements made concerning terraces and waterways. One parcel also has some recreational ground for deer and turkey hunting. This farm can be accessed from highway 54 or from a county road. No other improvements exist.