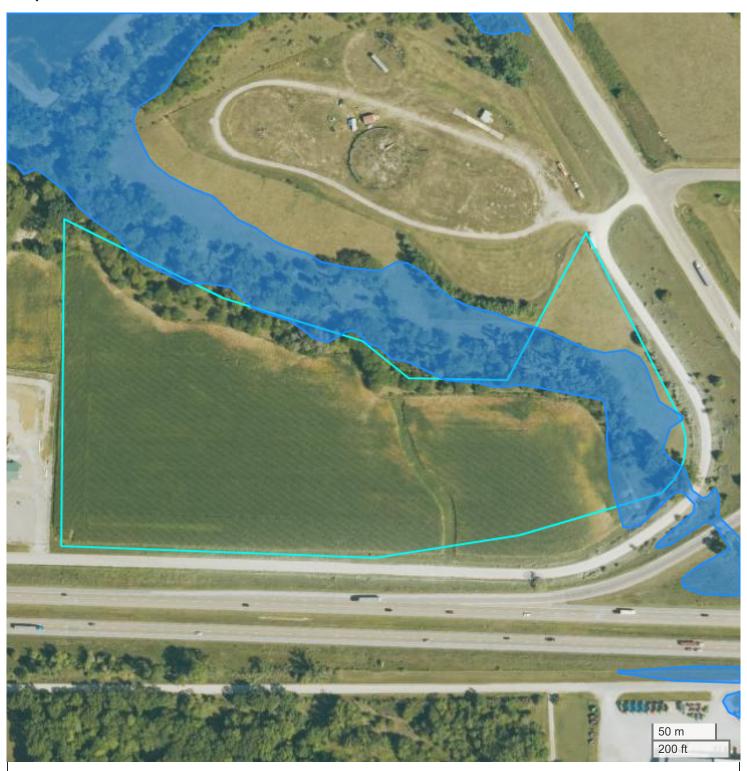

## KAUFFMANN STEEL LLC (20.25 AC TOTAL, 16.50 AC TILLABLE)

## **FLOOD HAZARDS**

FarmWorth, LLC makes no representations or warranties, express or implied, as to the accuracy of any information, data, numerical values, boundaries, or any other information generated through the use of FarmWorth.com. User is solely responsible for independently investigating and determining all information provided through FarmWorth.com prior to use and waives any and all claims against FarmWorth, LLC for any inaccuracies or inconsistencies in the information and/or data.

## Significant Flood Hazards

- Regulatory Floodway (Zones AE, AO, AH, VE, AR)
- Without Base Flood Elevation (BFE), with BFE or

Depth (Zones A, V, A99)