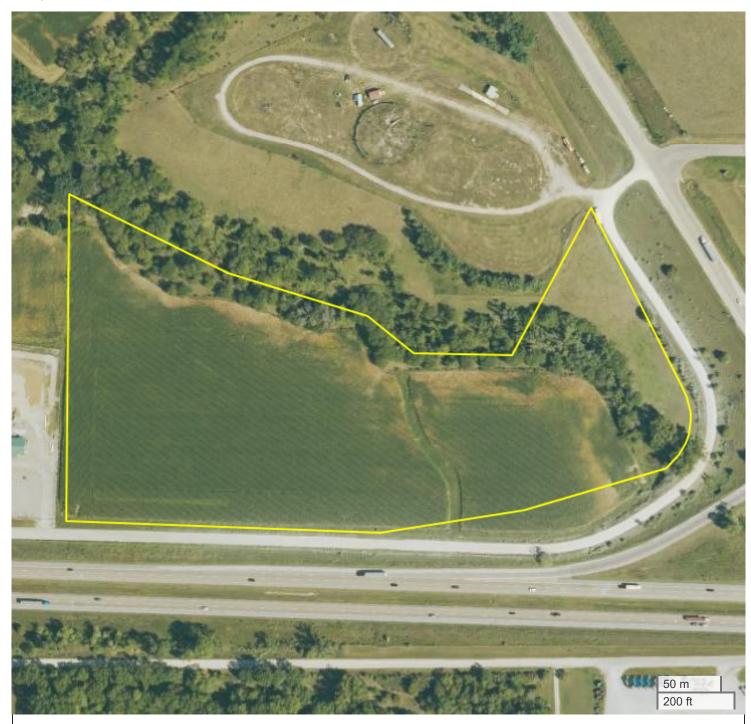

## KAUFFMANN STEEL LLC (20.25 AC TOTAL, 16.50 AC TILLABLE)

## **AERIAL MAP**

Center: 41.646703, -91.119559

18-79N-2W

Rochester Township Cedar County, IA

FarmWorth, LLC makes no representations or warranties, express or implied, as to the accuracy of any information, data, numerical values, boundaries, or any other information generated through the use of FarmWorth.com. User is solely responsible for independently investigating and determining all information provided through FarmWorth.com prior to use and waives any and all claims against FarmWorth, LLC for any inaccuracies or inconsistencies in the information and/or data.