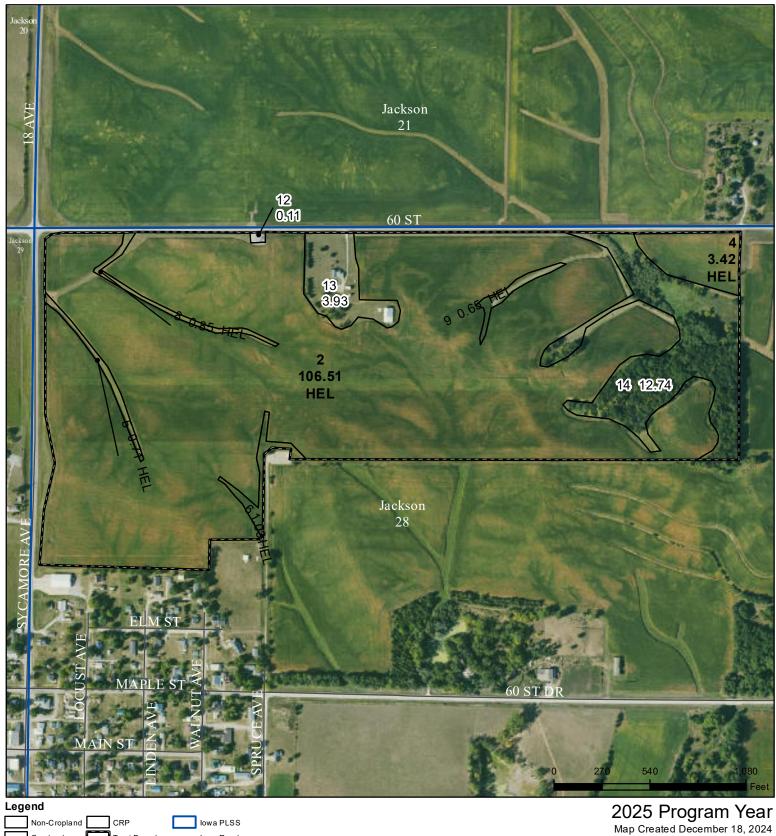

## **Benton County, Iowa**

Wetland Determination in the Pitriffers

Non-Cropland

Iowa PLSS

Restricted Use Limited Restrictions

**Exempt from Conservation** 

Tract Cropland Total: 113.17 acres

Farm 9812

Tract 13187

Compliance Provisions United States Department of Agriculture (USDA) Farm Service Agency (FSA) maps are for FSA Program administration only. This map does not represent a legal survey or reflect actual ownership; rather it depicts the information provided directly from the producer and/or National Agricultural Imagery Program (NAIP) imagery. The producer accepts the data 'as is' and assumes all risks associated with its use. USDA-FSA assumes no responsibility for actual or consequential damage incurred as a result of any user's reliance on this data outside FSA Programs. Wetland identifiers do not represent the size, shape, or specific determination of the area. Refer to your original determination (CPA-026 and attached maps) for exact boundaries and determinations or contact USDA Natural Resources Conservation Service (NRCS).