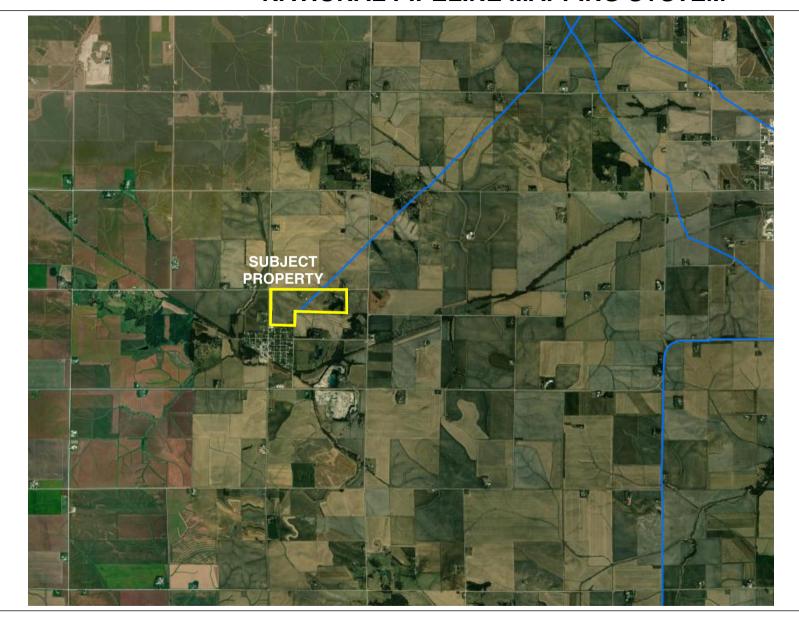

## **NATIONAL PIPELINE MAPPING SYSTEM**

## Legend

- Gas Transmission Pipelines
- Hazardous Liquid Pipelines

1000 m

Pipelines depicted on this map represent gas transmission and hazardous liquid lines only. Gas gathering and gas distribution systems are not

This map should never be used as a substitute for contacting a one-call center prior to excavation activities. Please call 811 before any digging

Questions regarding this map or its contents can be directed to npms@dot.gov.