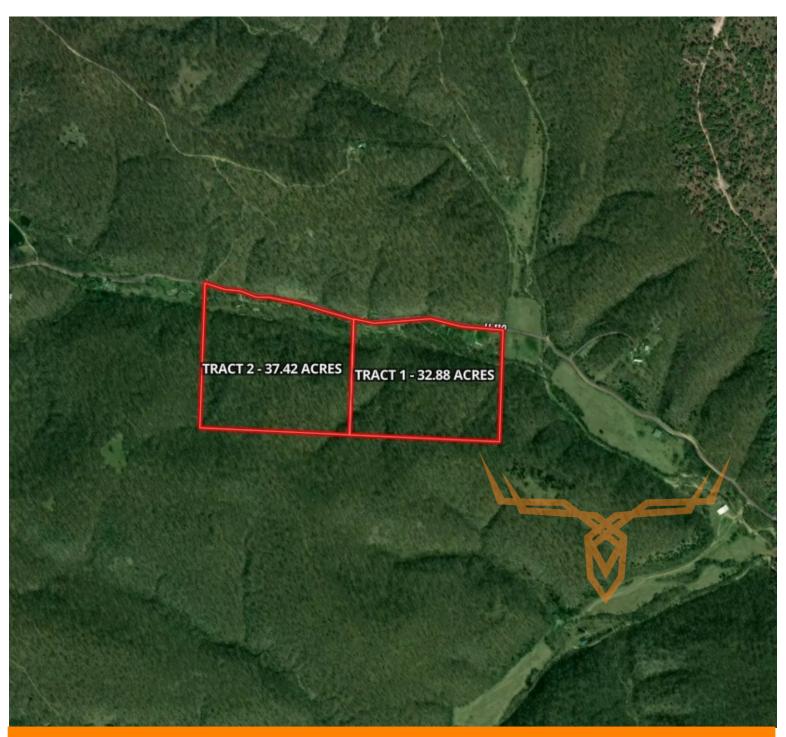

# ACRES: 70.30 COUNTY: Camden

### Tract 1: 32.88 Acres

This tract is ready to build and features an established homesite with utilities already in place, as well as an artesian well for an exceptional water source. The diverse terrain offers something for everyone. A trail system will guide you all around the property from the bottom to the top. This tract is unique and ready for you to build your dream home surrounded by nature or use it as a basecamp for hunting and recreational past times.

#### Tract 2: 37.42 Acres

The larger tract offers multiple potential building site options and access to electric utilities. Build high on the ridge, or low near the road, the choice is yours. With its diverse topography and Broadus Branch Creek running throughout, this tract is perfect for creating your ideal country retreat. Enjoy exploring the land, hunting, or simply soaking in the peaceful surroundings.

- 70.30 total surveyed acres
- Tract 1- 32.88 acres
- Tract 2- 37.42 acres
- Trail System
- Spring-fed Creek
- Established homesite with utilities and artesian well on Tract 1.
- Multiple building site options on Tract 2 with electric utility access.
- Easy access
- Maintained county road frontage.
- Great hunting
- Mature timber
- Macks Creek School