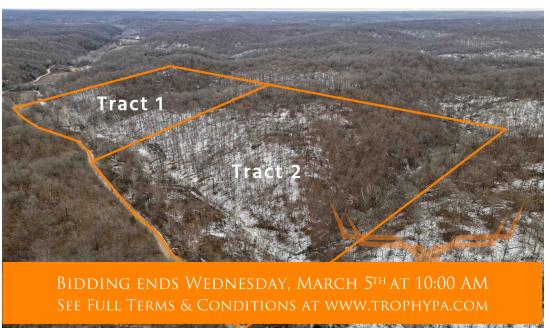

# ACRES: 70.30 COUNTY: Camden

#### **AUCTION DETAILS:**

Preview Day Friday, February 21st 11AM to 1PM.

Country Living or Recreational Retreat – 70.3 surveyed Acres offered in Two Incredible Tracts!

Here is the perfect opportunity to own a stunning 70.3-acre property, available as two separate tracts or combined for the ultimate country escape. Each tract boasts unique features, including spring-fed Broadus Branch Creek winding throughout, mature timber, and abundant wildlife. Whether you're seeking a peaceful homestead, a recreational haven, or both, this property delivers.

### Tract 1: 32.88 Acres

This tract is ready to build and features an established homesite with utilities already in place, as well as an artesian well for an exceptional water source. The diverse terrain offers something for everyone. A trail system will guide you all around the property from the bottom to the top. This tract is unique and ready for you to build your dream home surrounded by nature or use it as a basecamp for hunting and recreational past times.

#### Tract 2: 37.42 Acres

The larger tract offers multiple potential building site options and access to electric utilities. Build high on the ridge, or low near the road, the choice is yours. With its diverse topography and Broadus Branch Creek running throughout, this tract is perfect for creating your ideal country retreat. Enjoy exploring the land, hunting, or simply soaking in the peaceful surroundings.