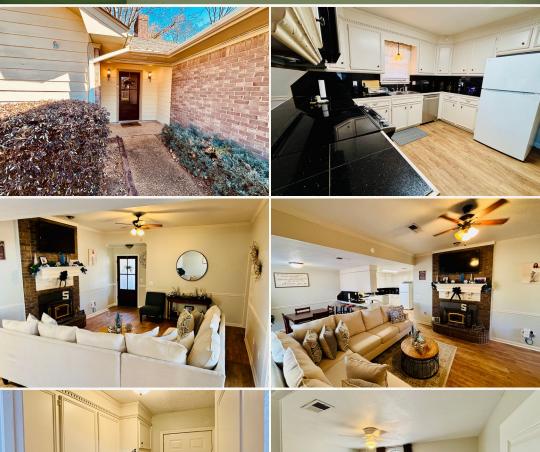

### **WELCOME TO 543 TRACE VIEW ROAD**

**WELCOME HOME TO 543 TRACE VIEW ROAD IN MADISON, MS.** This charming three bedroom, two bathroom home is located in the Twin Harbors subdivision! With 1,448 square feet of living space, this split floor plan offers a modern open-concept design in the living and kitchen areas, perfect for entertaining. Recent updates include premium hardwood laminate flooring throughout and fresh paint. The fenced backyard features a small storage building, a wooden deck, a covered back patio, and a concrete pad ideal for RV parking. Located within the Madison Central School District and conveniently located near the reservoir and nearby amenities offered in town, this home lies in a desirable location! This would be a nice beginner home or investment opportunity.