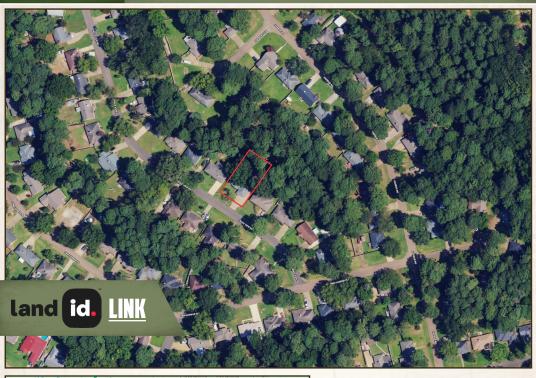

### LOCATION:

- 543 Trace View Road Madison, MS 39110
- Madison County
- Twin Harbor Subdivision

### COORDINATES:

• 32.47364, -90.04996

WN

SER SMALLTOWN

CHRIS REED LAND SPECIALIST C: 601-906-0723 O: 769-888-2522 chris.reed@smalltownproperties.com 4848 Main St. - Flora, MS 39071

smalltownproperties.com

SER SMALLTOWN

A11

A 11 min

Directions From Madison, MS: Travel east on Hoy Road and turn left on Old Rice Road. Proceed 1.5 miles and turn right on Trace View Road. 543 Trace View Road will be on your left.