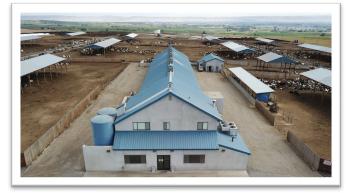

## **Dairy Farm Retirement Sale**

Yakima County, WA Approximately 530 Total Acres | 180 Irrigated Acres

Asking Price: \$4,600,000

- 1,500 sf mobile home
- Currently an open dairy (not milking)
- To re-open, three (3) lagoons must be lined to remain in compliance with a signed consent decree

## Assets include:

- Double 25 Herringbone barn
- Separate hospital barn
- Flush manure system
- Seven bay commodity barn
- Five bay mechanical shop
- Scale and scale house

- Well maintained facilities
- Located near major highways
- Short distance to dairy processing
- Based in a strong milk-producing region of Washington State