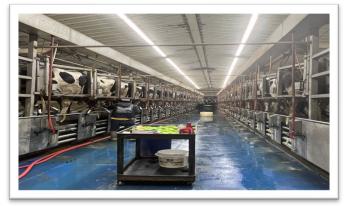

## Assets include:

- Double 25 Herringbone barn
- Separate hospital barn
- Flush manure system
- Seven bay commodity barn
- Five bay mechanical shop
- Scale and scale house

- Well maintained facilities
- Located near major highways
- Short distance to dairy processing
- Based in a strong milk-producing region of Washington State