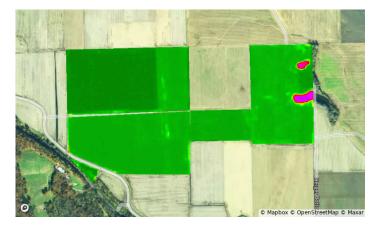

### **Historical Imagery**

Franklin, MO • Township: Boeuf Locations: 07-45N-3W, 12-45N-4W

239.34 acres, 4 selections

#### 2022

2020

2018

2016

2014

2012