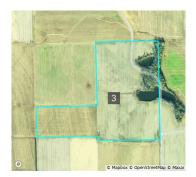

### Overview 239.34 acres, 4 selections

Franklin, MO • Township: Boeuf • Location: 07-45N-3W

Type: Custom Boundary

Type: Custom Boundary

**Acres** 82.60

**Lat. Long.** 38.6711, -91.3128

Franklin, MO • Township: Boeuf • Location: 07-45N-3W

**Acres** 70.32

Lat. Long. 38.6680, -91.3127