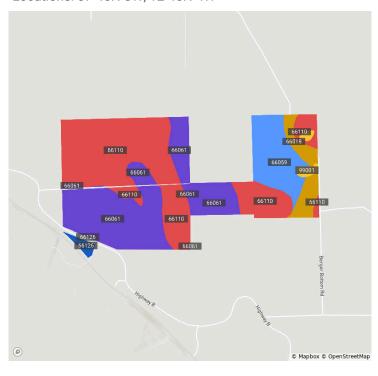

#### Soils

Franklin, MO • Township: Boeuf Locations: 07-45N-3W, 12-45N-4W 239.34 acres, 4 selections

0 100

56.7 / 100 NCCPI

|   | Code  | Soil Description                                                             | Acres |       | Non-IRR<br>Class | IRR<br>Class | NCCPI |
|---|-------|------------------------------------------------------------------------------|-------|-------|------------------|--------------|-------|
| • | 66110 | SansDessein silty clay, 0 to 2 percent slopes, occasionally flooded          | 108.2 | 45.2% | 3w               | _            | 45.8  |
| • | 66061 | Peers-Lowmo-SansDessein complex, 0 to 2 percent slopes, occasionally flooded | 81.7  | 34.1% | 3w               | _            | 65.7  |
| • | 66059 | Peers silty clay loam, 0 to 2 percent slopes, occasionally flooded           | 30.4  | 12.7% | 2w               | _            | 76.4  |
| • | 66019 | Lowmo silt loam, 0 to 2 percent slopes, occasionally flooded                 | 13.6  | 5.7%  | 2w               | _            | 63.8  |
| • | 99001 | Water                                                                        | 3.0   | 1.2%  | _                | _            | 0.0   |
| • | 66126 | Haynie-Treloar-Blake complex, 0 to 2 percent slopes, frequently flooded      | 2.5   | 1.0%  | 5w               | _            | 20.0  |