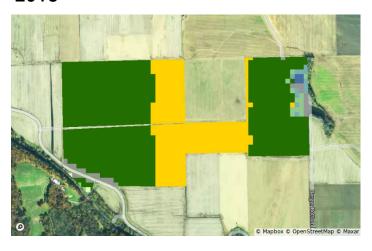

### **Crop History**

Franklin, MO • Township: Boeuf Locations: 07-45N-3W, 12-45N-4W

239.34 acres, 4 selections

#### 2023

2022

2021

2020

2019

2018

### **Crop History**

Franklin, MO • Township: Boeuf Locations: 07-45N-3W, 12-45N-4W

| All Selections |                      |       | 0     | 0     | 0     | 0     | 0     |
|----------------|----------------------|-------|-------|-------|-------|-------|-------|
|                | Crop                 | 2023  | 2022  | 2021  | 2020  | 2019  | 2018  |
|                | Corn                 | 62.7% | 65.8% | 48.4% | 66.0% | 30.0% | 25.9% |
|                | Soybeans             | 31.5% | 28.2% | 45.7% | 27.3% | 58.9% | 68.0% |
|                | Other                | 4.2%  | 4.3%  | 4.4%  | 4.1%  | 4.4%  | 4.0%  |
|                | Developed/Open Space | 1.5%  | 1.7%  | 1.5%  | 2.2%  | 2.1%  | 2.1%  |
|                | Fallow/Idle Cropland | 0.0%  | 0.0%  | 0.0%  | 0.5%  | 4.6%  | 0.0%  |