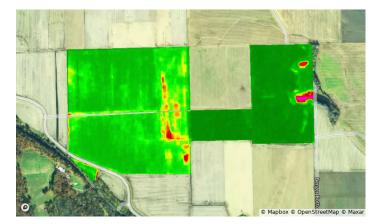

### **Vegetation Index (NDVI)**

Franklin, MO • Township: Boeuf Locations: 07-45N-3W, 12-45N-4W

239.34 acres, 4 selections

#### 2024

2023

2022

2021

2020

2019

0 (unhealthy)

100 (healthy)

## **Vegetation Index (NDVI)**

Franklin, MO • Township: Boeuf Locations: 07-45N-3W, 12-45N-4W

| Year               | 2024 | 2023 | 2022 | 2021 | 2020 | 2019 |
|--------------------|------|------|------|------|------|------|
| Standard Deviation | 5    | 6    | 6    | 6    | 7    | 8    |
| Mean               | 89   | 85   | 88   | 85   | 85   | 82   |
| Min                | 31   | 34   | 32   | 34   | 21   | 21   |
| Max                | 96   | 95   | 95   | 100  | 94   | 93   |