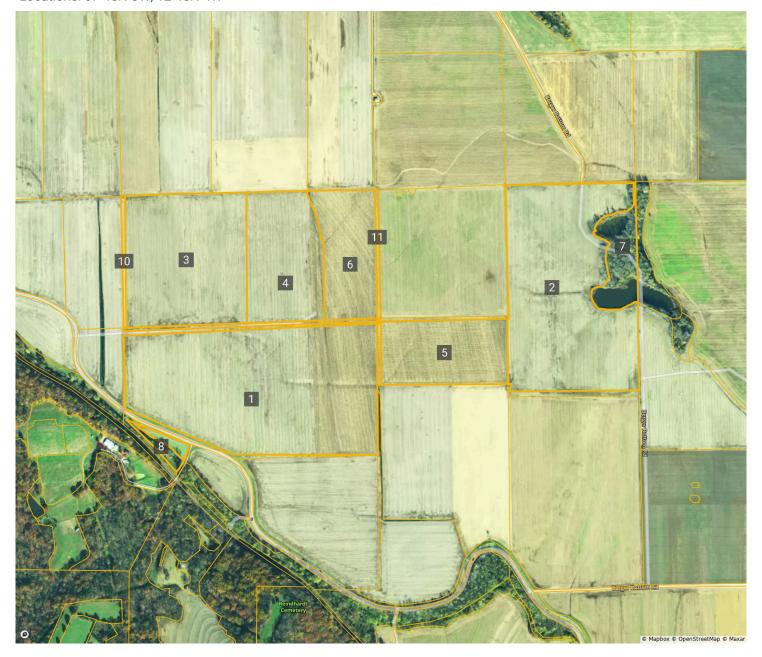

#### **FSA Overview**

Franklin, MO • Township: Boeuf Locations: 07-45N-3W, 12-45N-4W

| CLU | Acres | CLU | Acres | CLU | Acres |
|-----|-------|-----|-------|-----|-------|
| 1   | 71.13 | 4   | 22.84 | 7   | 8.23  |
| 2   | 55.79 | 5   | 19.88 | 8   | 1.28  |
| 3   | 37.81 | 6   | 17.09 | 9   | 1.12  |

#### **FSA Overview**

Franklin, MO • Township: Boeuf Locations: 07-45N-3W, 12-45N-4W

| CLU |   | Acres |
|-----|---|-------|
| 10  |   | 1.05  |
| 11  | I | 1.03  |