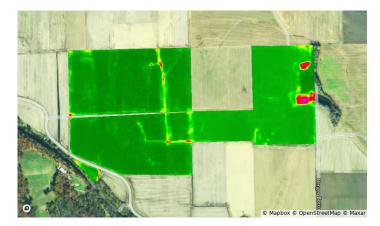

### **Vegetation Index (NDVI)**

Franklin, MO • Township: Boeuf Locations: 07-45N-3W, 12-45N-4W

239.34 acres, 4 selections

#### 2024

2023

2022

2021

2020

2019

0 (unhealthy)

100 (healthy)

## **Vegetation Index (NDVI)**

Franklin, MO • Township: Boeuf Locations: 07-45N-3W, 12-45N-4W

| Year               | 2024 | 2023 | 2022 | 2021 | 2020 | 2019 |
|--------------------|------|------|------|------|------|------|
| Standard Deviation | 5    | 6    | 6    | 6    | 7    | 8    |
| Mean               | 89   | 85   | 88   | 85   | 85   | 82   |
| Min                | 31   | 34   | 32   | 34   | 21   | 21   |
| Max                | 96   | 95   | 95   | 100  | 94   | 93   |