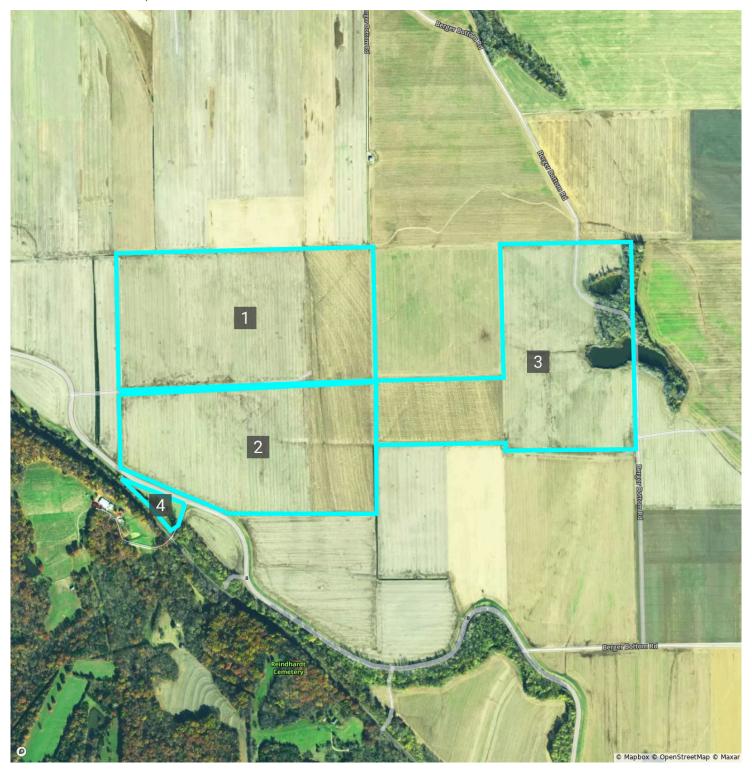

### Overview 239.34 acres, 4 selections

Franklin, MO • Township: Boeuf • Location: 07-45N-3W

Type: Custom Boundary

Type: Custom Boundary

**Acres** 82.60

**Lat. Long.** 38.6711, -91.3128

Franklin, MO • Township: Boeuf • Location: 07-45N-3W

### Overview 239.34 acres, 4 selections

Franklin, MO • Township: Boeuf • Location: 07-45N-3W Type: Custom Boundary

**Acres** 83.96

Lat. Long. 38.6713, -91.3013

Franklin, MO • Township: Boeuf • Location: 12-45N-4W Type: Custom Boundary