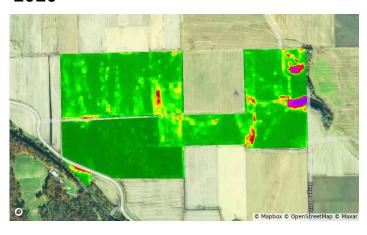

### **Historical Imagery**

Franklin, MO • Township: Boeuf Locations: 07-45N-3W, 12-45N-4W

239.34 acres, 4 selections

#### 2022

2020

2018

2016

2014

2012