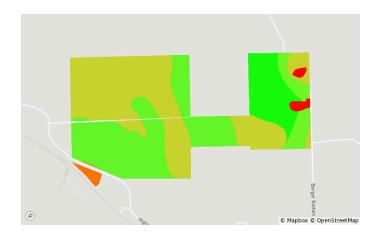

### **Vegetation Index (NDVI)**

Franklin, MO • Township: Boeuf Locations: 07-45N-3W, 12-45N-4W

239.34 acres, 4 selections

#### 2024

2023

2022

2021

2020

2019

0 (unhealthy)

100 (healthy)

## **Vegetation Index (NDVI)**

Franklin, MO • Township: Boeuf Locations: 07-45N-3W, 12-45N-4W

| Year               | 2024 | 2023 | 2022 | 2021 | 2020 | 2019 |
|--------------------|------|------|------|------|------|------|
| Standard Deviation | 5    | 6    | 6    | 6    | 7    | 8    |
| Mean               | 89   | 85   | 88   | 85   | 85   | 82   |
| Min                | 31   | 34   | 32   | 34   | 21   | 21   |
| Max                | 96   | 95   | 95   | 100  | 94   | 93   |