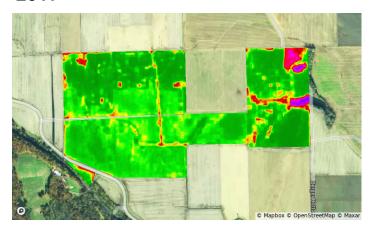

### **Vegetation Index (NDVI)**

Franklin, MO • Township: Boeuf Locations: 07-45N-3W, 12-45N-4W

239.34 acres, 4 selections

#### 2024

2023

2022

2021

2020

2019

0 (unhealthy)

100 (healthy)

## **Vegetation Index (NDVI)**

Franklin, MO • Township: Boeuf Locations: 07-45N-3W, 12-45N-4W

| Year               | 2024 | 2023 | 2022 | 2021 | 2020 | 2019 |
|--------------------|------|------|------|------|------|------|
| Standard Deviation | 5    | 6    | 6    | 6    | 7    | 8    |
| Mean               | 89   | 85   | 88   | 85   | 85   | 82   |
| Min                | 31   | 34   | 32   | 34   | 21   | 21   |
| Max                | 96   | 95   | 95   | 100  | 94   | 93   |