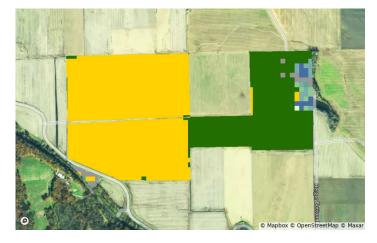

### **Crop History**

Franklin, MO • Township: Boeuf Locations: 07-45N-3W, 12-45N-4W

239.34 acres, 4 selections

#### 2023

2022

2021

2020

2019

2018

### **Crop History**

Franklin, MO • Township: Boeuf Locations: 07-45N-3W, 12-45N-4W

| All Selections |                      |       | 0     | 0     | 0     | 0     | 0     |
|----------------|----------------------|-------|-------|-------|-------|-------|-------|
|                | Crop                 | 2023  | 2022  | 2021  | 2020  | 2019  | 2018  |
|                | Corn                 | 62.7% | 65.8% | 48.4% | 66.0% | 30.0% | 25.9% |
|                | Soybeans             | 31.5% | 28.2% | 45.7% | 27.3% | 58.9% | 68.0% |
|                | Other                | 4.2%  | 4.3%  | 4.4%  | 4.1%  | 4.4%  | 4.0%  |
|                | Developed/Open Space | 1.5%  | 1.7%  | 1.5%  | 2.2%  | 2.1%  | 2.1%  |
|                | Fallow/Idle Cropland | 0.0%  | 0.0%  | 0.0%  | 0.5%  | 4.6%  | 0.0%  |