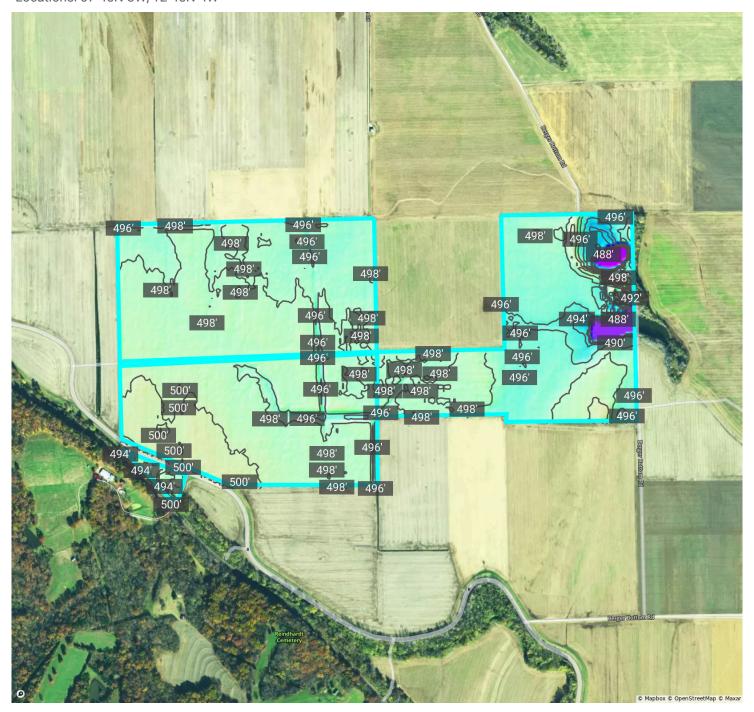

#### Elevation

Franklin, MO • Township: Boeuf Locations: 07-45N-3W, 12-45N-4W

239.34 acres, 4 selections

486.6 ft 508.8 ft

Source: USGS 3 Meter Dem Interval: 2.0 ft Range: 22.2 ft Min: 486.6 Max: 508.8

Peoples Land Company • January 27, 2025 Elevation • Page 6