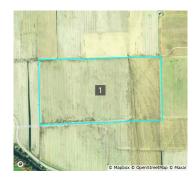

### Overview 239.34 acres, 4 selections

Franklin, MO • Township: Boeuf • Location: 07-45N-3W

Type: Custom Boundary

Type: Custom Boundary

**Acres** 82.60

**Lat. Long.** 38.6711, -91.3128

Franklin, MO • Township: Boeuf • Location: 07-45N-3W