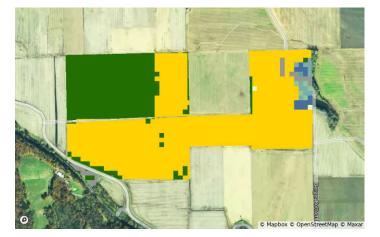

### **Crop History**

Franklin, MO • Township: Boeuf Locations: 07-45N-3W, 12-45N-4W

239.34 acres, 4 selections

#### 2023

2022

2021

2020

2019

2018

### **Crop History**

Franklin, MO • Township: Boeuf Locations: 07-45N-3W, 12-45N-4W

| All Selections |                      |       | 0     | 0     | 0     | 0     | 0     |
|----------------|----------------------|-------|-------|-------|-------|-------|-------|
|                | Crop                 | 2023  | 2022  | 2021  | 2020  | 2019  | 2018  |
|                | Corn                 | 62.7% | 65.8% | 48.4% | 66.0% | 30.0% | 25.9% |
|                | Soybeans             | 31.5% | 28.2% | 45.7% | 27.3% | 58.9% | 68.0% |
|                | Other                | 4.2%  | 4.3%  | 4.4%  | 4.1%  | 4.4%  | 4.0%  |
|                | Developed/Open Space | 1.5%  | 1.7%  | 1.5%  | 2.2%  | 2.1%  | 2.1%  |
|                | Fallow/Idle Cropland | 0.0%  | 0.0%  | 0.0%  | 0.5%  | 4.6%  | 0.0%  |