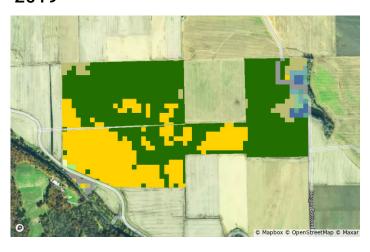

### **Crop History**

Franklin, MO • Township: Boeuf Locations: 07-45N-3W, 12-45N-4W

239.34 acres, 4 selections

#### 2023

2022

2021

2020

2019

2018

### **Crop History**

Franklin, MO • Township: Boeuf Locations: 07-45N-3W, 12-45N-4W

| All Selections |                      |       | 0     | 0     | 0     | 0     | 0     |
|----------------|----------------------|-------|-------|-------|-------|-------|-------|
|                | Crop                 | 2023  | 2022  | 2021  | 2020  | 2019  | 2018  |
|                | Corn                 | 62.7% | 65.8% | 48.4% | 66.0% | 30.0% | 25.9% |
|                | Soybeans             | 31.5% | 28.2% | 45.7% | 27.3% | 58.9% | 68.0% |
|                | Other                | 4.2%  | 4.3%  | 4.4%  | 4.1%  | 4.4%  | 4.0%  |
|                | Developed/Open Space | 1.5%  | 1.7%  | 1.5%  | 2.2%  | 2.1%  | 2.1%  |
|                | Fallow/Idle Cropland | 0.0%  | 0.0%  | 0.0%  | 0.5%  | 4.6%  | 0.0%  |