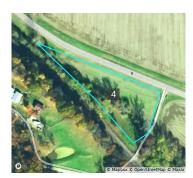

### Overview 239.34 acres, 4 selections

Franklin, MO • Township: Boeuf • Location: 07-45N-3W Type: Custom Boundary

**Acres** 83.96

Lat. Long. 38.6713, -91.3013

Franklin, MO • Township: Boeuf • Location: 12-45N-4W Type: Custom Boundary

Acres 2.46 Lat. Long. 38.6659, -91.3156