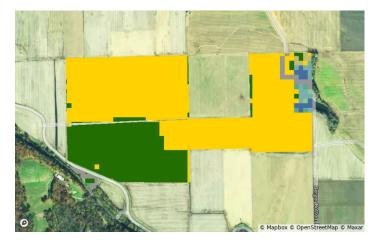

### **Crop History**

Franklin, MO • Township: Boeuf Locations: 07-45N-3W, 12-45N-4W

239.34 acres, 4 selections

#### 2023

2022

2021

2020

2019

2018

### **Crop History**

Franklin, MO • Township: Boeuf Locations: 07-45N-3W, 12-45N-4W

| All Selections |                      |       | 0     | 0     | 0     | 0     | 0     |
|----------------|----------------------|-------|-------|-------|-------|-------|-------|
|                | Crop                 | 2023  | 2022  | 2021  | 2020  | 2019  | 2018  |
|                | Corn                 | 62.7% | 65.8% | 48.4% | 66.0% | 30.0% | 25.9% |
|                | Soybeans             | 31.5% | 28.2% | 45.7% | 27.3% | 58.9% | 68.0% |
|                | Other                | 4.2%  | 4.3%  | 4.4%  | 4.1%  | 4.4%  | 4.0%  |
|                | Developed/Open Space | 1.5%  | 1.7%  | 1.5%  | 2.2%  | 2.1%  | 2.1%  |
|                | Fallow/Idle Cropland | 0.0%  | 0.0%  | 0.0%  | 0.5%  | 4.6%  | 0.0%  |