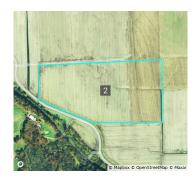

# **Scheer Family Farm Trust Tracts 1-3**

Franklin County Missouri 239 Acres



### **Peoples Land Company**

113 East Highway 151 Leonard, MO 63451 660-651-6501

#### Comments

Thank you for your interest in the Scheer Family Farm Trust Land Auction. If you have any questions, please feel free to reach out to me directly at 660-676-1479. -Scott Gander



#### Overview



Franklin, MO • Township: Boeuf Locations: 07-45N-3W, 12-45N-4W





### Overview 239.34 acres, 4 selections



Franklin, MO • Township: Boeuf • Location: 07-45N-3W

Type: Custom Boundary

Type: Custom Boundary



**Acres** 82.60

**Lat. Long.** 38.6711, -91.3128

Franklin, MO • Township: Boeuf • Location: 07-45N-3W



**Acres** 70.32

Lat. Long. 38.6680, -91.3127



### Overview 239.34 acres, 4 selections



Franklin, MO • Township: Boeuf • Location: 07-45N-3W Type: Custom Boundary



**Acres** 83.96

Lat. Long. 38.6713, -91.3013

Franklin, MO • Township: Boeuf • Location: 12-45N-4W Type: Custom Boundary



Acres 2.46 Lat. Long. 38.6659, -91.3156



#### Soils



Franklin, MO • Township: Boeuf Locations: 07-45N-3W, 12-45N-4W 239.34 acres, 4 selections





0 100

56.7 / 100 NCCPI

|   | Code  | Soil Description                                                             | Acres |       | Non-IRR<br>Class | IRR<br>Class | NCCPI |
|---|-------|------------------------------------------------------------------------------|-------|-------|------------------|--------------|-------|
| • | 66110 | SansDessei