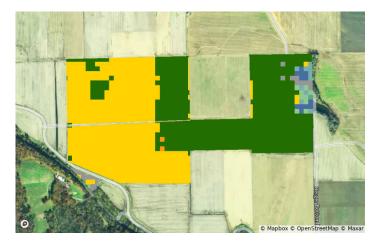

### **Vegetation Index (NDVI)**

Franklin, MO • Township: Boeuf Locations: 07-45N-3W, 12-45N-4W

239.34 acres, 4 selections

#### 2024

2023

2022

2021

2020

2019

0 (unhealthy)

100 (healthy)

## **Vegetation Index (NDVI)**

Franklin, MO • Township: Boeuf Locations: 07-45N-3W, 12-45N-4W

| Year               | 2024 | 2023 | 2022 | 2021 | 2020 | 2019 |
|--------------------|------|------|------|------|------|------|
| Standard Deviation | 5    | 6    | 6    | 6    | 7    | 8    |
| Mean               | 89   | 85   | 88   | 85   | 85   | 82   |
| Min                | 31   | 34   | 32   | 34   | 21   | 21   |
| Max                | 96   | 95   | 95   | 100  | 94   | 93   |