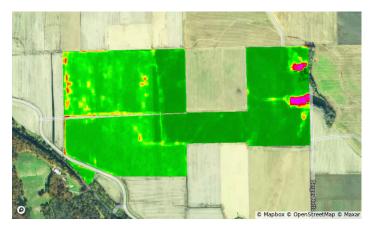

### **Historical Imagery**

Franklin, MO • Township: Boeuf Locations: 07-45N-3W, 12-45N-4W

239.34 acres, 4 selections

#### 2022

2020

2018

2016

2014

2012