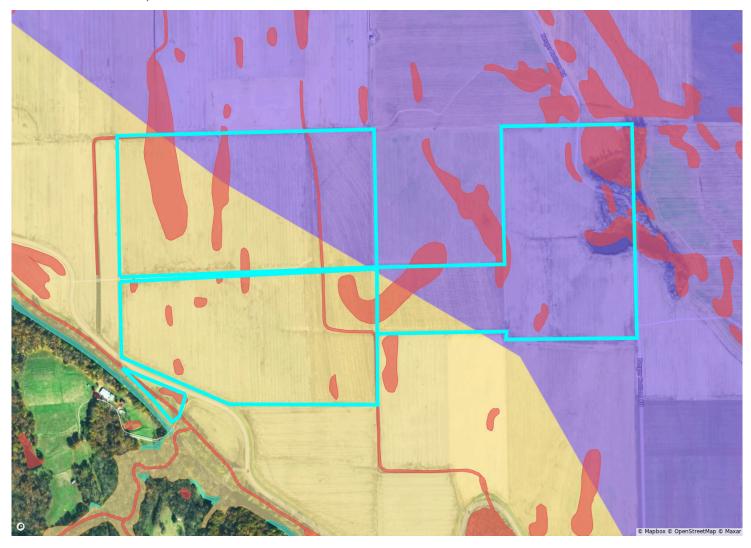

## Flood (FEMA Report)

PEDPLES LAND COMPANY LLC

Franklin, MO • Township: Boeuf Locations: 07-45N-3W, 12-45N-4W

| Flo        | od Hazard Zone                                       | % of Selection | Acres |
|------------|------------------------------------------------------|----------------|-------|
|            | 100 Year Flood Zone (1% annual chance of flooding)   | 52.4%          | 125.5 |
|            | Regulatory Floodway                                  | 47.6%          | 113.9 |
|            | 500 Year Flood Zone (0.2% annual chance of flooding) | 0.0%           | 0.0   |
| $\bigcirc$ | No Flood Hazard Zone                                 | 0.0%           | 0.0   |
| We         | tlands                                               | % of Selection | Acres |
|            | Assorted Wetlands                                    | 13.1%          | 31.3  |