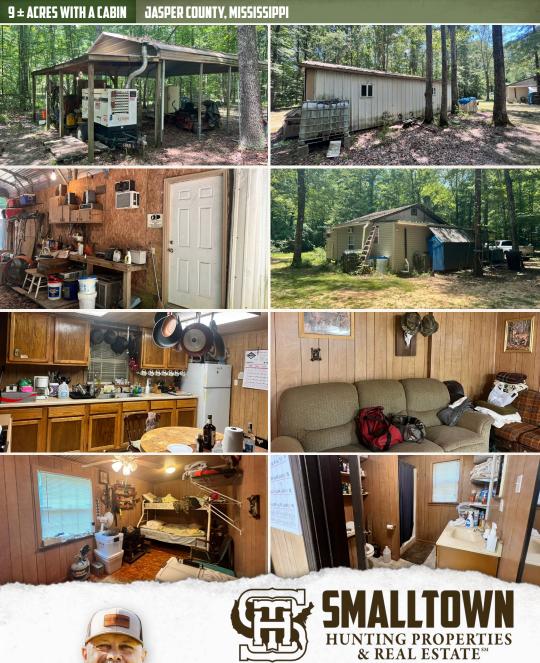

## **WELCOME TO THE JASPER 9**

DISCOVER YOUR ULTIMATE OFF-THE-GRID RETREAT WITH A SECLUDED CAMP NESTLED WITHIN THE TALLAHALA WILDLIFE MANAGEMENT AREA IN MONTROSE, MS. Spread across 9± acres, this unique Jasper County property offers the perfect escape from the hustle and bustle of city life. Surrounded by 30,000 acres of Tallahala WMA and in close proximity to the Bienville National Forest, this property is accessed via a wellmaintained gravel road through the WMA and leads to a secure, locked gate ensuring privacy and seclusion. The 700± square foot cozy camp features a welcoming den, a full-sized kitchen with appliances, two bedrooms equipped with double bunk beds, and one and a half bathrooms. Three air conditioning units keep the interior comfortable while an innovative water system with tanks collecting rainwater from the roof and a 115-volt pump supply water to the kitchen, toilets, and shower. The camp is powered by a 25kw generator (not included in the price), with wiring for a smaller generator and 12-volt lighting in all rooms, making it fully wired for reliable off-the-grid living. Additional structures on the property include a 20x20 barn housing the generator and offering additional storage for equipment, and a 30x34 barn, versatile for storing equipment, ATV's, tractors, a dry storage area, a space for changing hunting clothes. This larger barn has an AC unit and a central area ideal for camp meetings and BBQs. The exterior features a fire pit and a 10x10 covered area for firewood.

## **MORE ABOUT THE JASPER 9**

Hunting and outdoor activities are abundant with established food plots, a 4x6 shoot house, and deer feeders enhancing the experience. There is direct access to the Game Management Area from the rear of the food plots with trails weaving through all nine acres. You'll have opportunities for hunting deer, hogs, squirrels, turkey, rabbits, and predators. Nearby creeks within the Game Management Area also offer the potential for wood duck hunting.