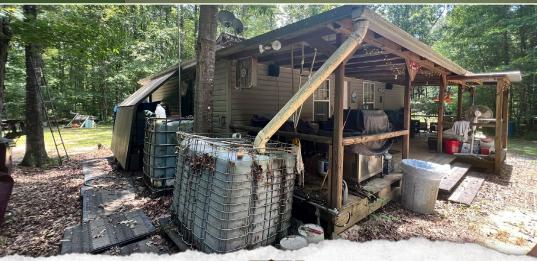

## **WELCOME TO THE JASPER 9**

DISCOVER YOUR ULTIMATE OFF-THE-GRID RETREAT WITH A SECLUDED CAMP NESTLED WITHIN THE TALLAHALA WILDLIFE MANAGEMENT AREA IN MONTROSE, MS. Spread across 9± acres, this unique Jasper County property offers the perfect escape from the hustle and bustle of city life. Surrounded by 30,000 acres of Tallahala WMA and in close proximity to the Bienville National Forest, this property is accessed via a wellmaintained gravel road through the WMA and leads to a secure, locked gate ensuring privacy and seclusion. The 700± square foot cozy camp features a welcoming den, a full-sized kitchen with appliances, two bedrooms equipped with double bunk beds, and one and a half bathrooms. Three air conditioning units keep the interior comfortable while an innovative water system with tanks collecting rainwater from the roof and a 115-volt pump supply water to the kitchen, toilets, and shower. The camp is powered by a 25kw generator (not included in the price), with wiring for a smaller generator and 12-volt lighting in all rooms, making it fully wired for reliable off-the-grid living. Additional structures on the property include a 20x20 barn housing the generator and offering additional storage for equipment, and a 30x34 barn, versatile for storing equipment, ATV's, tractors, a dry storage area, a space for changing hunting clothes. This larger barn has an AC unit and a central area ideal for camp meetings and BBQs. The exterior features a fire pit and a 10x10 covered area for firewood.

## **MORE ABOUT THE JASPER 9**

Hunting and outdoor activities are abundant with established food plots, a 4x6 shoot house, and deer feeders enhancing the experience. There is direct access to the Game Management Area from the rear of the food plots with trails weaving through all nine acres. You'll have opportunities for hunting deer, hogs, squirrels, turkey, rabbits, and predators. Nearby creeks within the Game Management Area also offer the potential for wood duck hunting.