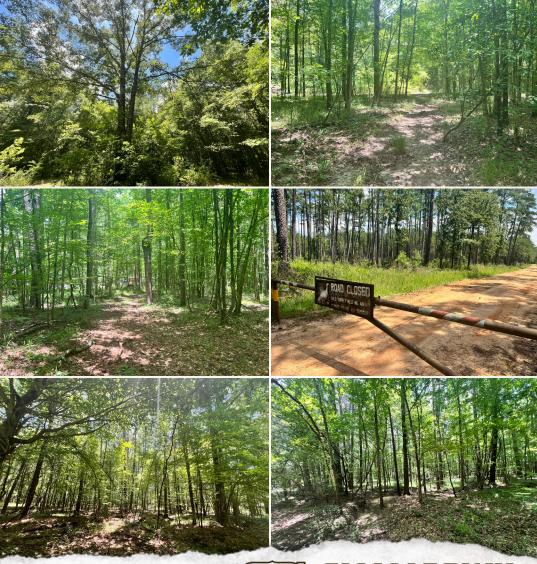

### **PROPERTY INFORMATION:**

- 9± Acres
- Cabin: 2 Bedrooms/1.5 Baths
- Trails
- Food Plots
- Flat Terrain
- Hardwood & Pine Timber

## **MORE ABOUT THE JASPER 9**

Hunting and outdoor activities are abundant with established food plots, a 4x6 shoot house, and deer feeders enhancing the experience. There is direct access to the Game Management Area from the rear of the food plots with trails weaving through all nine acres. You'll have opportunities for hunting deer, hogs, squirrels, turkey, rabbits, and predators. Nearby creeks within the Game Management Area also offer the potential for wood duck hunting.