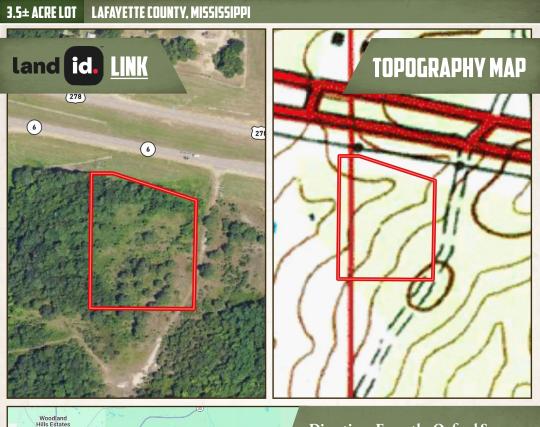

#### **PROPERTY INFORMATION:**

- 3.5± Acres
- Utilities Available
- Frontage on Hwy 6 East
- Additional Acreage Available Adjacent to this Property

#### TAX INFORMATION:

2024 Taxes: Calculated at Closing

PROPERTY PROFILE

Partial Parcel # 203-07-013.00

HUNTER ROBISON | LAND SPECIALIST C: 662-816-7987 | hrobison@smalltownproperties.com