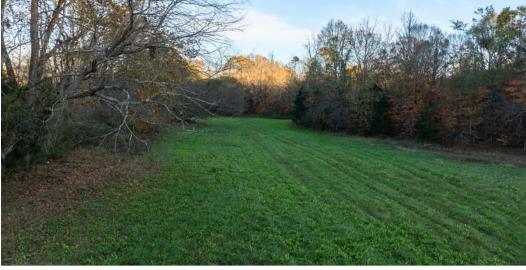

#### Property Highlights

- Almost  $\frac{1}{2}$  mile of frontage on North Creek
- Over 14 acres of open pasture and wildlife food plots
- Diverse wildlife habitat with excellent hunting for deer, wild turkey and small game
- Multiple homesites offering privacy and seclusion
- Good access from Milam Road with automatic gate
- Internal road & trail system providing access throughout the farm