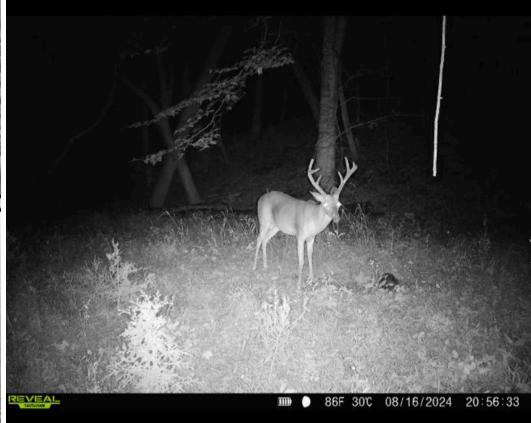

## **Trailcam Photos**

| ТЕМР  | WIND     | PRESSURE   | SUN     | MOON   |
|-------|----------|------------|---------|--------|
| 85° F | S 6.4MPH | 29.99 inHg | DAYTIME | WAXING |

08/16/2024 8:56 PM CAMERA NAME: <u>GOAT HEAD LICK</u>

CAMERA LOCATION: CLINTON

TAGS:

виск

💷 🕒 50F 10°C 11/16/2024 06:54:11