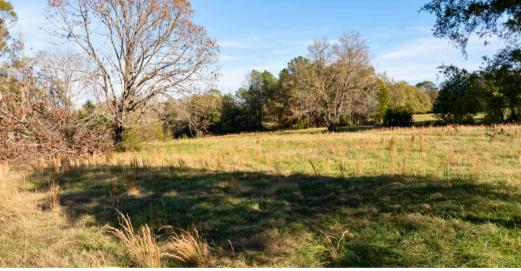

#### Property Highlights

- Almost  $\frac{1}{2}$  mile of frontage on North Creek
- Over 14 acres of open pasture and wildlife food plots
- Diverse wildlife habitat with excellent hunting for deer, wild turkey and small game
- Multiple homesites offering privacy and seclusion
- Good access from Milam Road with automatic gate
- Internal road & trail system providing access throughout the farm