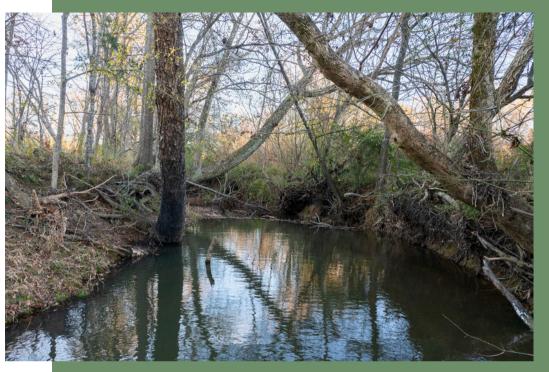

#### Property Highlights

- Almost  $\frac{1}{2}$  mile of frontage on North Creek
- Over 14 acres of open pasture and wildlife food plots
- Diverse wildlife habitat with excellent hunting for deer, wild turkey and small game
- Multiple homesites offering privacy and seclusion
- Good access from Milam Road with automatic gate
- Internal road & trail system providing access throughout the farm