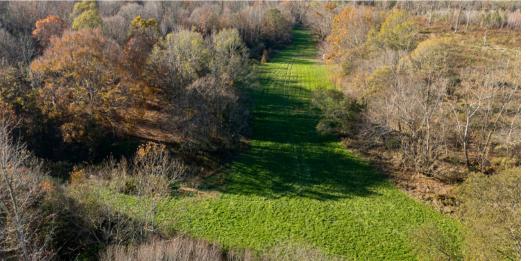

#### Property Highlights

- Almost  $\frac{1}{2}$  mile of frontage on North Creek
- Over 14 acres of open pasture and wildlife food plots
- Diverse wildlife habitat with excellent hunting for deer, wild turkey and small game
- Multiple homesites offering privacy and seclusion
- Good access from Milam Road with automatic gate
- Internal road & trail system providing access throughout the farm