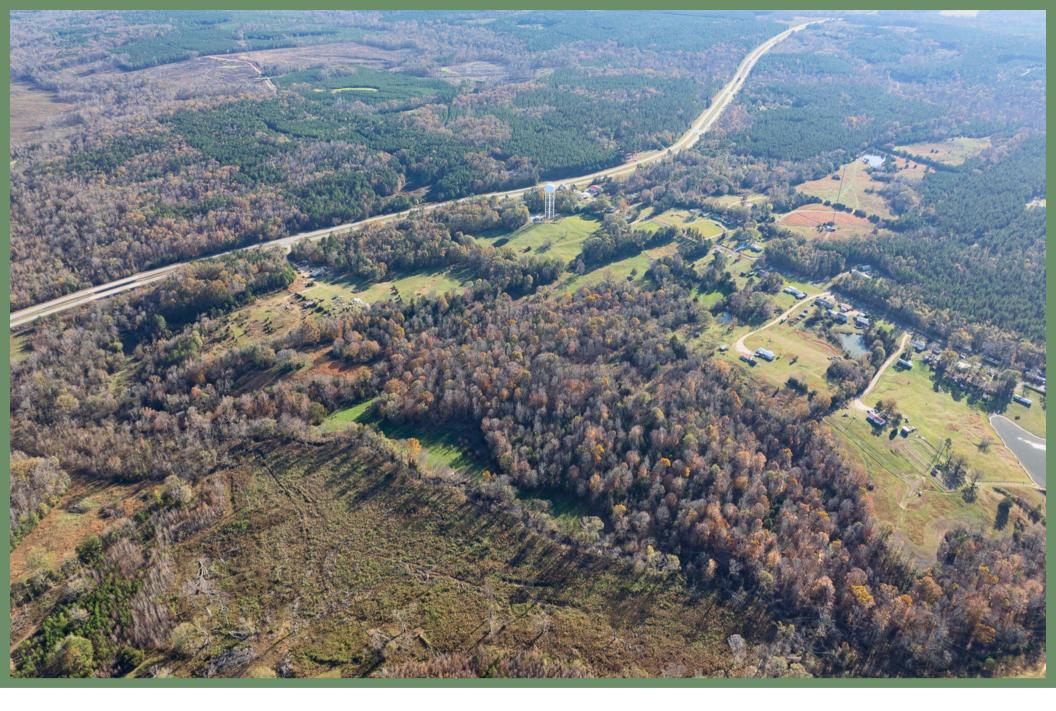

# Parcel Overview

00 Milam Road | Clinton, SC 29325 Laurens County Tax ID: 539-00-00-037

#### Property Highlights

- Almost  $\frac{1}{2}$  mile of frontage on North Creek
- Over 14 acres of open pasture and wildlife food plots
- Diverse wildlife habitat with excellent hunting for deer, wild turkey and small game
- Multiple homesites offering privacy and seclusion
- Good access from Milam Road with automatic gate
- Internal road & trail system providing access throughout the farm

### Location Highlights

- Laurens County Tax Map ID: 539-00-00-037
- ±10 minutes from Downtown Clinton, SC and Presbyterian College
- ±1 hour from Greenville, SC or Columbia, SC
- ±10 minutes from Prisma Laurens County Hospital
- ±15 minutes from the Boat Ramp on Lake Greenwood
- ±20 minutes from Belfast Wildlife Management Area