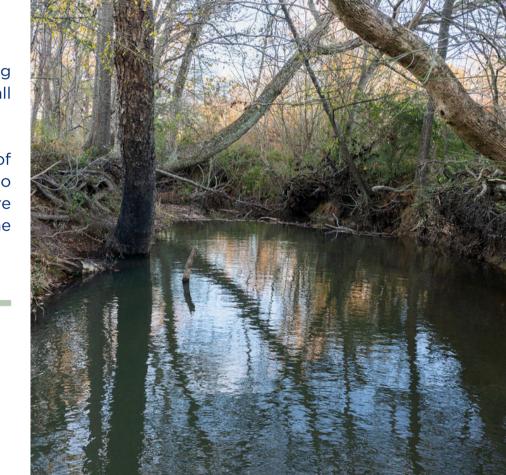

#### Property Highlights

- Almost  $\frac{1}{2}$  mile of frontage on North Creek
- Over 14 acres of open pasture and wildlife food plots
- Diverse wildlife habitat with excellent hunting for deer, wild turkey and small game
- Multiple homesites offering privacy and seclusion
- Good access from Milam Road with automatic gate
- Internal road & trail system providing access throughout the farm