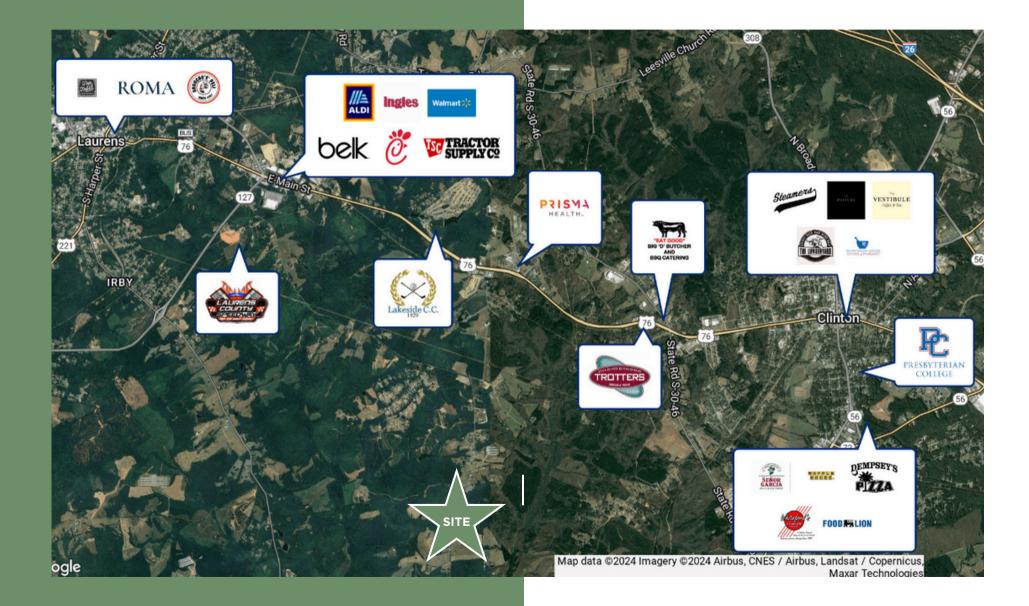

### Location Highlights

- Laurens County Tax Map ID: 539-00-00-037
- ±10 minutes from Downtown Clinton, SC and Presbyterian College
- ±1 hour from Greenville, SC or Columbia, SC
- ±10 minutes from Prisma Laurens County Hospital
- ±15 minutes from the Boat Ramp on Lake Greenwood
- ±20 minutes from Belfast Wildlife Management Area