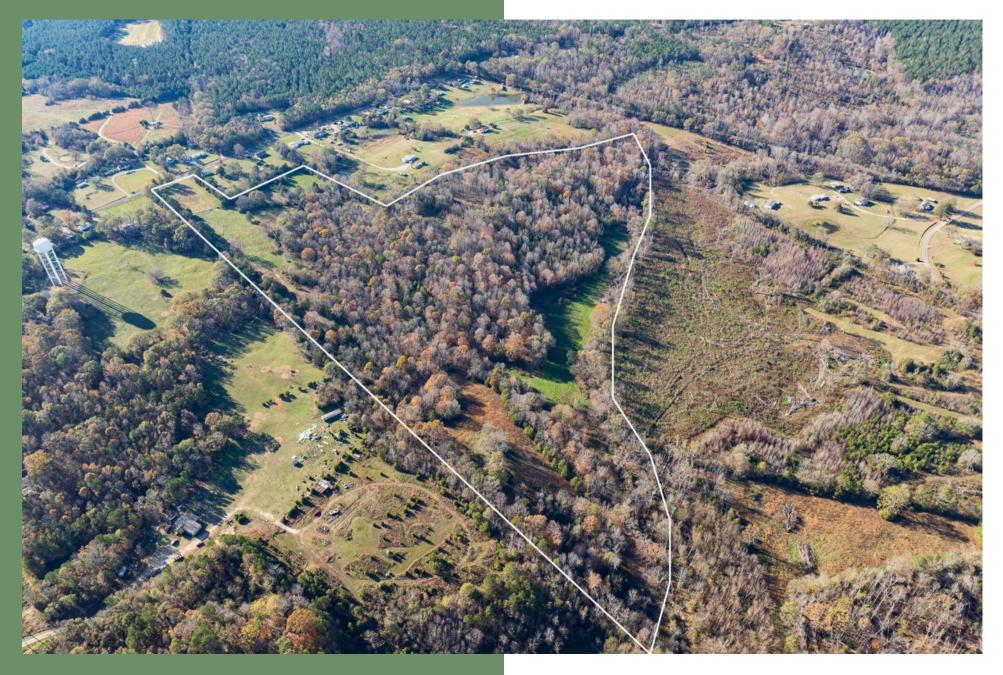

# Parcel Overview

00 Milam Road | Clinton, SC 29325 Laurens County Tax ID: 539-00-00-037

#### Property Highlights

- Almost  $\frac{1}{2}$  mile of frontage on North Creek
- Over 14 acres of open pasture and wildlife food plots
- Diverse wildlife habitat with excellent hunting for deer, wild turkey and small game
- Multiple homesites offering privacy and seclusion
- Good access from Milam Road with automatic gate
- Internal road & trail system providing access throughout the farm

### Offering Summary

| Lot Size:   | ±58 Acres    |
|-------------|--------------|
| Sale Price: | \$499,000.00 |

Acreage, taxes, utilities and lot dimensions to be verified by Buyer and/or Buyers agent