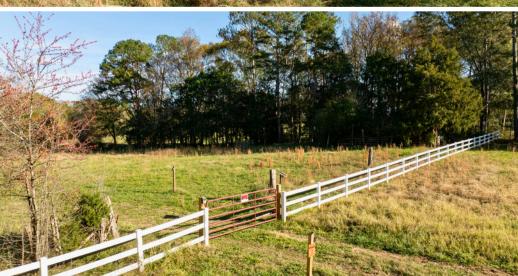

#### Property Highlights

- Almost  $\frac{1}{2}$  mile of frontage on North Creek
- Over 14 acres of open pasture and wildlife food plots
- Diverse wildlife habitat with excellent hunting for deer, wild turkey and small game
- Multiple homesites offering privacy and seclusion
- Good access from Milam Road with automatic gate
- Internal road & trail system providing access throughout the farm