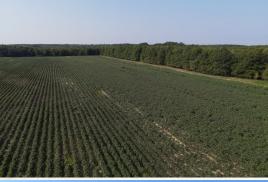

### **WELCOME TO THE QUITMAN 37.4**

WELCOME TO THE QUITMAN 37.4 LOCATED JUST WEST OF MARKS, MS IN THE HEART OF THE MISSISSIPPI DELTA. This tract is made up of almost 100% tillable ground (36.10± Acres according to FSA) currently planted in cotton. The dry land soils are primarily Class 2 & 3. This farm tract has a long-time farming tenant, but the current lease expires after the 2024 planting season. The farm enjoys 1,600+ frontage feet along the west side of Clayton Road with multiple access points. The utilities in this area are provided by Entergy Mississippi (Electric) & Big Field Water Association. Approximately 50% to 60% of the property is located within the FEMA Flood Zone. The deer hunting in this area is excellent and with some planted buffers along the public road, this property would be no different (check out the trail camera photos).