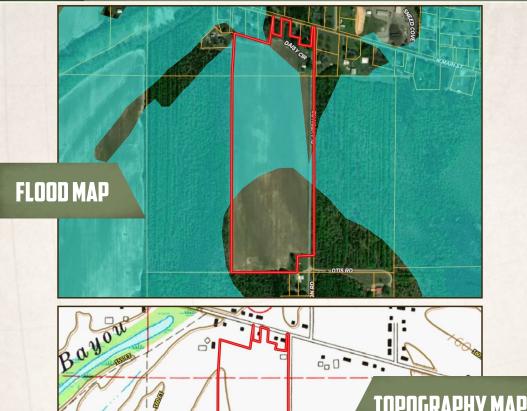

### **WELCOME TO THE QUITMAN 37.4**

WELCOME TO THE QUITMAN 37.4 LOCATED JUST WEST OF MARKS, MS IN THE HEART OF THE MISSISSIPPI DELTA. This tract is made up of almost 100% tillable ground (36.10± Acres according to FSA) currently planted in cotton. The dry land soils are primarily Class 2 & 3. This farm tract has a long-time farming tenant, but the current lease expires after the 2024 planting season. The farm enjoys 1,600+ frontage feet along the west side of Clayton Road with multiple access points. The utilities in this area are provided by Entergy Mississippi (Electric) & Big Field Water Association. Approximately 50% to 60% of the property is located within the FEMA Flood Zone. The deer hunting in this area is excellent and with some planted buffers along the public road, this property would be no different (check out the trail camera photos).