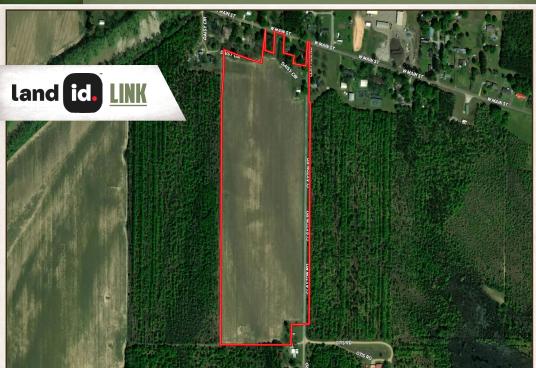

#### MICHAEL OSWALT, ALC

C: 662-719-3967 O: 769-888-2522

michael@smalltownproperties.com

4848 Main St. - Flora, MS 39071

Directions From Intersections of W Main Street in Marks, MS: Travel west on W Main Street toward 3rd Street for 0.4 miles. Continue onto W Marks Road and travel for 1.5 miles. Turn left onto Clayton Road for 0.2 miles and the destination is located on the right.

**LINK TO GOOGLE MAP DIRECTIONS** 

f/25,000+ Followers