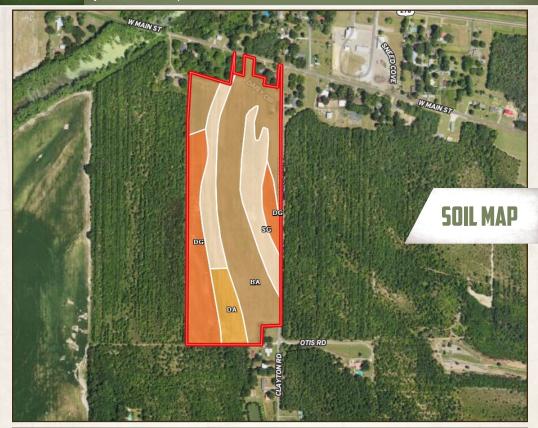

michael@smalltownproperties.com

4848 Main St. - Flora, MS 39071

| SOIL CODE | SOIL DESCRIPTION                              | ACRES  | %     | CPI | NCCPI | CAP  |
|-----------|-----------------------------------------------|--------|-------|-----|-------|------|
| Ва        | Beulah sandy loam, nearly level phases        | 18.45  | 47.08 | 0   | 82    | 2s   |
| Sg        | Souva silt loam, nearly level phase (sharkey) | 9.15   | 23.35 | 0   | 61    | 3e   |
| Dg        | Dundee fine sandy loam, nearly level phase    | 8.84   | 22.56 | 0   | 85    | 2w   |
| Da        | Dowling clay and silty clay (sharkey)         | 2.75   | 7.02  | 0   | 40    | 5w   |
| TOTALS    |                                               | 39.19( | 100%  |     | 74.83 | 2.44 |