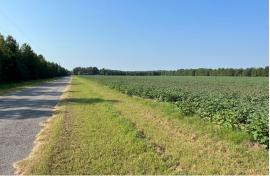

### **WELCOME TO THE QUITMAN 37.4**

WELCOME TO THE QUITMAN 37.4 LOCATED JUST WEST OF MARKS, MS IN THE HEART OF THE MISSISSIPPI DELTA. This tract is made up of almost 100% tillable ground (36.10± Acres according to FSA) currently planted in cotton. The dry land soils are primarily Class 2 & 3. This farm tract has a long-time farming tenant, but the current lease expires after the 2024 planting season. The farm enjoys 1,600+ frontage feet along the west side of Clayton Road with multiple access points. The utilities in this area are provided by Entergy Mississippi (Electric) & Big Field Water Association. Approximately 50% to 60% of the property is located within the FEMA Flood Zone. The deer hunting in this area is excellent and with some planted buffers along the public road, this property would be no different (check out the trail camera photos).