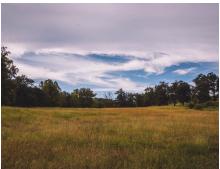

#### **PROPERTY HIGHLIGHTS:**

- Astonishing build sites
- 20 Minutes to Camdenton
- 10 min to Lake of the Ozarks
- Multiple ponds (4)
- · Adjoins 1500+ acres of MDC land
- Fenced & cross fenced

- Cave system
- Spring-fed creeks
- Remarkable grass farm
- Phenomenal deer & turkey hunting
- Great property for livestock
- Gravity fed pond waterers

#### PROPERTY DESCRIPTION:

This one of a kind 240-acre farm offers unparalleled access to natural beauty and adventure. Situated 20 minutes from Camdenton and a mere 10 minutes from Lake of the Ozarks. Bordering over 1,500 acres of Missouri Department of Conservation land, the property is a true haven for nature lovers and outdoor enthusiasts. A gated entrance off State Highway MO-7 welcomes you to a landscape filled with astonishing build sites, spring-fed creeks, and multiple ponds. The fenced and cross-fenced pastures make it an ideal property for livestock, with gravity-fed pond watering systems already in place. Hunters will appreciate the abundant deer and turkey populations, while explorers will be captivated by the property's hidden gems, including a personal cave system waiting to be discovered. One of the property's standout features is Toby Spring, officially recorded by the MDC, which feeds pristine creeks that wind throughout the farm. With four ponds three equipped with cattle watering systems assuring ample water access for agricultural needs. The diverse terrain is perfect for creating your dream homestead, investment farm, or conservation retreat. Make sure to bring a headlamp for exploring the enchanting cave system, one of the farm's most unique treasures. Whether you're seeking adventure, natural beauty, or agricultural opportunity, this exceptional property delivers on all fronts.