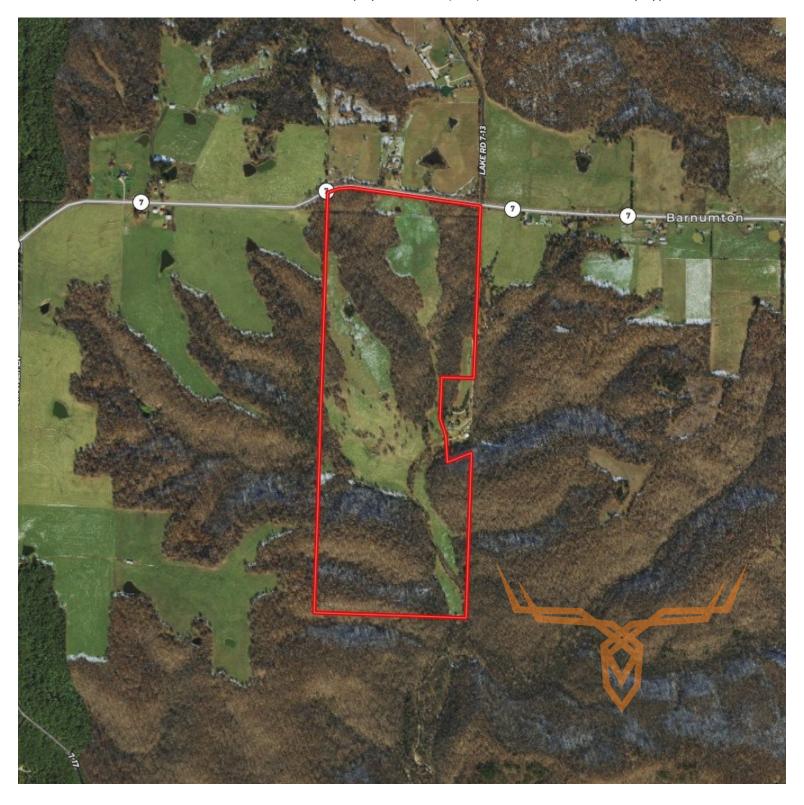

## 240± Acre Property with Beautiful Setting & Recreational Opportunities for Sale

www.TrophyPA.com • (855) 573-5263 • leads@trophypa.com

PRICE: \$849,700

**COUNTY**: Camden

ACRES: 240±

#### **PROPERTY ADDRESS:**

00 N State Hwy 7 Roach, MO 65787

#### PROPERTY DESCRIPTION:

This one of a kind 240-acre farm offers unparalleled access to natural beauty and adventure. Situated 20 minutes from Camdenton and a mere 10 minutes from Lake of the Ozarks. Bordering over 1,500 acres of Missouri Department of Conservation land, the property is a true haven for nature lovers and outdoor enthusiasts. A gated entrance off State Highway MO-7 welcomes you to a landscape filled with astonishing build sites, spring-fed creeks, and multiple ponds. The fenced and cross-fenced pastures make it an ideal property for livestock, with gravity-fed pond watering systems already in place. Hunters will appreciate the abundant deer and turkey populations, while explorers will be captivated by the property's hidden gems, including a personal cave system waiting to be discovered. One of the property's standout features is Toby Spring, officially recorded by the MDC, which feeds pristine creeks that wind throughout the farm. With four ponds three equipped with cattle watering systems assuring ample water access for agricultural needs. The diverse terrain is perfect for creating your dream homestead, investment farm, or conservation retreat. Make sure to bring a headlamp for exploring the enchanting cave system, one of the farm's most unique treasures. Whether you're seeking adventure, natural beauty, or agricultural opportunity, this exceptional property delivers on all fronts.