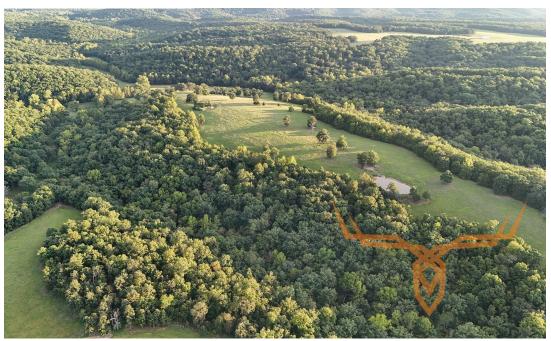

## 240± Acre Property with Beautiful Setting & Recreational Opportunities for Sale

www.TrophyPA.com • (855) 573-5263 • leads@trophypa.com

PRICE: \$849,700

**COUNTY**: Camden

ACRES: 240±

#### PROPERTY DESCRIPTION:

This one of a kind 240-acre farm offers unparalleled access to natural beauty and adventure. Situated 20 minutes from Camdenton and a mere 10 minutes from Lake of the Ozarks. Bordering over 1,500 acres of Missouri Department of Conservation land, the property is a true haven for nature lovers and outdoor enthusiasts. A gated entrance off State Highway MO-7 welcomes you to a landscape filled with astonishing build sites, spring-fed creeks, and multiple ponds. The fenced and cross-fenced pastures make it an ideal property for livestock, with gravity-fed pond watering systems already in place. Hunters will appreciate the abundant deer and turkey populations, while explorers will be captivated by the property's hidden gems, including a personal cave system waiting to be discovered. One of the property's standout features is Toby Spring, officially recorded by the MDC, which feeds pristine creeks that wind throughout the farm. With four ponds three equipped with cattle watering systems assuring ample water access for agricultural needs. The diverse terrain is perfect for creating your dream homestead, investment farm, or conservation retreat. Make sure to bring a headlamp for exploring the enchanting cave system, one of the farm's most unique treasures. Whether you're seeking adventure, natural beauty, or agricultural opportunity, this exceptional property delivers on all fronts.